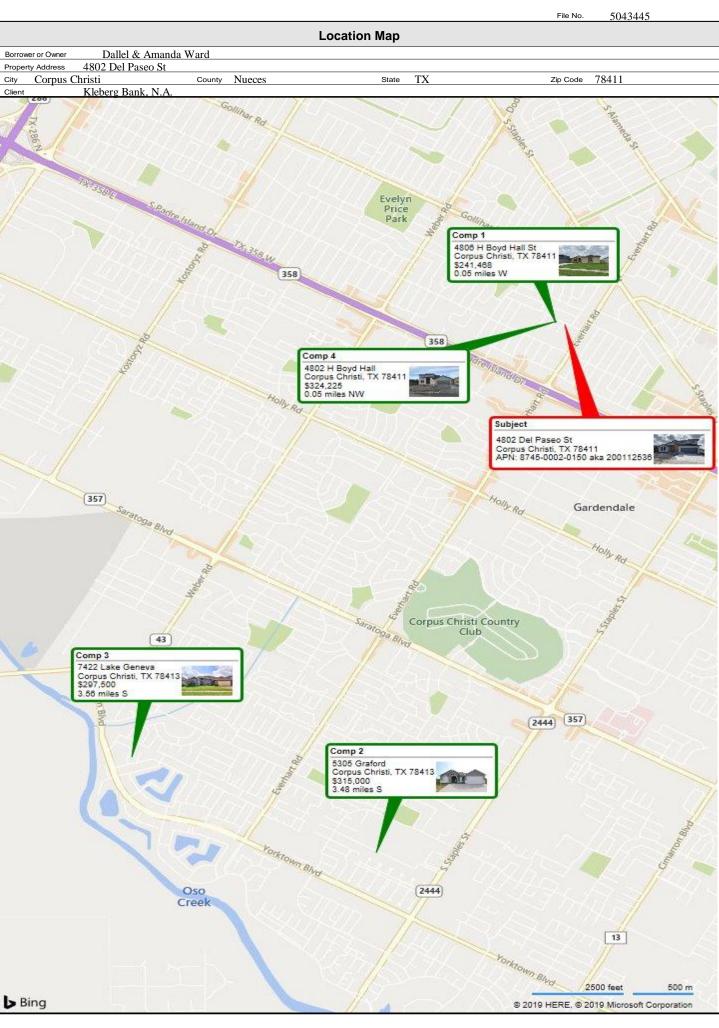

# **Uniform Residential Appraisal Report**

File # 5043445

|                 | The purpose of this summary appraisal repo                                                                                                                                                                                                                                                                                                                                                                                                                                                                                                                                                                                                                                                                                                                                                                                                                                                                                                                                                                                                                                                                                                                                                                                                                                                                                                                                                                                                                                                                                                                                                                                                                                                                                                                                                                                                                                                                                                                                                                                                                                                                                     |                                                                                                                                                                                                                                                                                                                                                                                                                                                                                                                                                                                                                                                                                                                                                                                                                                                                                                                                                                                                                                                                                                                                                                                                                                                                                                                                                                                                                                                                                                                                                                                                                                                                                                                                                                                                                                                                                                                                                                                                                                                                                                                                | /aliantith an as                                                                                                                                                                                                                                                                                                                                                                                                                                                                                                                                                                                                                                                                                                                                                                                                                                                                                                                                                                                                                                                                                                                                                                                                                                                                                                                                                                                                                                                                                                                                                                                                                                                                                                                                                                                                                                                                                                                                                                                                                                                                                                               |                                                                                                                                                                                                                                                                                                                                                                                                                                                                                                                                                                                                                                                                                                                                                                                                                                                                                                                                                                                                                                                                                                                                                                                                                                                                                                                                                                                                                                                                                                                                                                                                                                                                                                                                                                                                                                                                                                                                                                                                                                                                                                                                |                                                                                                                                                                                                                                                                                                                                                                                                                                                                                                                                                                                                                                                                                                                                                                                                                                                                                                                                                                                                                                                                                                                                                                                                                                                                                                                                                                                                                                                                                                                                                                                                                                                                                                                                                                                                                                                                                                                                                                                                                                                                                                                                | aminian of the m                                                                                                                                                                                                    |                                                                                                                                                          | o of the outline                                                                                                                                                                                                                                                              |                                                           |
|-----------------|--------------------------------------------------------------------------------------------------------------------------------------------------------------------------------------------------------------------------------------------------------------------------------------------------------------------------------------------------------------------------------------------------------------------------------------------------------------------------------------------------------------------------------------------------------------------------------------------------------------------------------------------------------------------------------------------------------------------------------------------------------------------------------------------------------------------------------------------------------------------------------------------------------------------------------------------------------------------------------------------------------------------------------------------------------------------------------------------------------------------------------------------------------------------------------------------------------------------------------------------------------------------------------------------------------------------------------------------------------------------------------------------------------------------------------------------------------------------------------------------------------------------------------------------------------------------------------------------------------------------------------------------------------------------------------------------------------------------------------------------------------------------------------------------------------------------------------------------------------------------------------------------------------------------------------------------------------------------------------------------------------------------------------------------------------------------------------------------------------------------------------|--------------------------------------------------------------------------------------------------------------------------------------------------------------------------------------------------------------------------------------------------------------------------------------------------------------------------------------------------------------------------------------------------------------------------------------------------------------------------------------------------------------------------------------------------------------------------------------------------------------------------------------------------------------------------------------------------------------------------------------------------------------------------------------------------------------------------------------------------------------------------------------------------------------------------------------------------------------------------------------------------------------------------------------------------------------------------------------------------------------------------------------------------------------------------------------------------------------------------------------------------------------------------------------------------------------------------------------------------------------------------------------------------------------------------------------------------------------------------------------------------------------------------------------------------------------------------------------------------------------------------------------------------------------------------------------------------------------------------------------------------------------------------------------------------------------------------------------------------------------------------------------------------------------------------------------------------------------------------------------------------------------------------------------------------------------------------------------------------------------------------------|--------------------------------------------------------------------------------------------------------------------------------------------------------------------------------------------------------------------------------------------------------------------------------------------------------------------------------------------------------------------------------------------------------------------------------------------------------------------------------------------------------------------------------------------------------------------------------------------------------------------------------------------------------------------------------------------------------------------------------------------------------------------------------------------------------------------------------------------------------------------------------------------------------------------------------------------------------------------------------------------------------------------------------------------------------------------------------------------------------------------------------------------------------------------------------------------------------------------------------------------------------------------------------------------------------------------------------------------------------------------------------------------------------------------------------------------------------------------------------------------------------------------------------------------------------------------------------------------------------------------------------------------------------------------------------------------------------------------------------------------------------------------------------------------------------------------------------------------------------------------------------------------------------------------------------------------------------------------------------------------------------------------------------------------------------------------------------------------------------------------------------|--------------------------------------------------------------------------------------------------------------------------------------------------------------------------------------------------------------------------------------------------------------------------------------------------------------------------------------------------------------------------------------------------------------------------------------------------------------------------------------------------------------------------------------------------------------------------------------------------------------------------------------------------------------------------------------------------------------------------------------------------------------------------------------------------------------------------------------------------------------------------------------------------------------------------------------------------------------------------------------------------------------------------------------------------------------------------------------------------------------------------------------------------------------------------------------------------------------------------------------------------------------------------------------------------------------------------------------------------------------------------------------------------------------------------------------------------------------------------------------------------------------------------------------------------------------------------------------------------------------------------------------------------------------------------------------------------------------------------------------------------------------------------------------------------------------------------------------------------------------------------------------------------------------------------------------------------------------------------------------------------------------------------------------------------------------------------------------------------------------------------------|--------------------------------------------------------------------------------------------------------------------------------------------------------------------------------------------------------------------------------------------------------------------------------------------------------------------------------------------------------------------------------------------------------------------------------------------------------------------------------------------------------------------------------------------------------------------------------------------------------------------------------------------------------------------------------------------------------------------------------------------------------------------------------------------------------------------------------------------------------------------------------------------------------------------------------------------------------------------------------------------------------------------------------------------------------------------------------------------------------------------------------------------------------------------------------------------------------------------------------------------------------------------------------------------------------------------------------------------------------------------------------------------------------------------------------------------------------------------------------------------------------------------------------------------------------------------------------------------------------------------------------------------------------------------------------------------------------------------------------------------------------------------------------------------------------------------------------------------------------------------------------------------------------------------------------------------------------------------------------------------------------------------------------------------------------------------------------------------------------------------------------|---------------------------------------------------------------------------------------------------------------------------------------------------------------------------------------------------------------------|----------------------------------------------------------------------------------------------------------------------------------------------------------|-------------------------------------------------------------------------------------------------------------------------------------------------------------------------------------------------------------------------------------------------------------------------------|-----------------------------------------------------------|
|                 |                                                                                                                                                                                                                                                                                                                                                                                                                                                                                                                                                                                                                                                                                                                                                                                                                                                                                                                                                                                                                                                                                                                                                                                                                                                                                                                                                                                                                                                                                                                                                                                                                                                                                                                                                                                                                                                                                                                                                                                                                                                                                                                                | ort is to provide the lende                                                                                                                                                                                                                                                                                                                                                                                                                                                                                                                                                                                                                                                                                                                                                                                                                                                                                                                                                                                                                                                                                                                                                                                                                                                                                                                                                                                                                                                                                                                                                                                                                                                                                                                                                                                                                                                                                                                                                                                                                                                                                                    | er/client with an acc                                                                                                                                                                                                                                                                                                                                                                                                                                                                                                                                                                                                                                                                                                                                                                                                                                                                                                                                                                                                                                                                                                                                                                                                                                                                                                                                                                                                                                                                                                                                                                                                                                                                                                                                                                                                                                                                                                                                                                                                                                                                                                          |                                                                                                                                                                                                                                                                                                                                                                                                                                                                                                                                                                                                                                                                                                                                                                                                                                                                                                                                                                                                                                                                                                                                                                                                                                                                                                                                                                                                                                                                                                                                                                                                                                                                                                                                                                                                                                                                                                                                                                                                                                                                                                                                |                                                                                                                                                                                                                                                                                                                                                                                                                                                                                                                                                                                                                                                                                                                                                                                                                                                                                                                                                                                                                                                                                                                                                                                                                                                                                                                                                                                                                                                                                                                                                                                                                                                                                                                                                                                                                                                                                                                                                                                                                                                                                                                                |                                                                                                                                                                                                                     |                                                                                                                                                          |                                                                                                                                                                                                                                                                               |                                                           |
|                 | Property Address 4802 Del Paseo St                                                                                                                                                                                                                                                                                                                                                                                                                                                                                                                                                                                                                                                                                                                                                                                                                                                                                                                                                                                                                                                                                                                                                                                                                                                                                                                                                                                                                                                                                                                                                                                                                                                                                                                                                                                                                                                                                                                                                                                                                                                                                             |                                                                                                                                                                                                                                                                                                                                                                                                                                                                                                                                                                                                                                                                                                                                                                                                                                                                                                                                                                                                                                                                                                                                                                                                                                                                                                                                                                                                                                                                                                                                                                                                                                                                                                                                                                                                                                                                                                                                                                                                                                                                                                                                |                                                                                                                                                                                                                                                                                                                                                                                                                                                                                                                                                                                                                                                                                                                                                                                                                                                                                                                                                                                                                                                                                                                                                                                                                                                                                                                                                                                                                                                                                                                                                                                                                                                                                                                                                                                                                                                                                                                                                                                                                                                                                                                                | City Corpus                                                                                                                                                                                                                                                                                                                                                                                                                                                                                                                                                                                                                                                                                                                                                                                                                                                                                                                                                                                                                                                                                                                                                                                                                                                                                                                                                                                                                                                                                                                                                                                                                                                                                                                                                                                                                                                                                                                                                                                                                                                                                                                    | Christi                                                                                                                                                                                                                                                                                                                                                                                                                                                                                                                                                                                                                                                                                                                                                                                                                                                                                                                                                                                                                                                                                                                                                                                                                                                                                                                                                                                                                                                                                                                                                                                                                                                                                                                                                                                                                                                                                                                                                                                                                                                                                                                        | State TX                                                                                                                                                                                                            |                                                                                                                                                          | Zip Code 7841                                                                                                                                                                                                                                                                 | 1                                                         |
|                 | Borrower Dallel & Amanda Ward                                                                                                                                                                                                                                                                                                                                                                                                                                                                                                                                                                                                                                                                                                                                                                                                                                                                                                                                                                                                                                                                                                                                                                                                                                                                                                                                                                                                                                                                                                                                                                                                                                                                                                                                                                                                                                                                                                                                                                                                                                                                                                  |                                                                                                                                                                                                                                                                                                                                                                                                                                                                                                                                                                                                                                                                                                                                                                                                                                                                                                                                                                                                                                                                                                                                                                                                                                                                                                                                                                                                                                                                                                                                                                                                                                                                                                                                                                                                                                                                                                                                                                                                                                                                                                                                | Public Record C&                                                                                                                                                                                                                                                                                                                                                                                                                                                                                                                                                                                                                                                                                                                                                                                                                                                                                                                                                                                                                                                                                                                                                                                                                                                                                                                                                                                                                                                                                                                                                                                                                                                                                                                                                                                                                                                                                                                                                                                                                                                                                                               | Z 168 LLC                                                                                                                                                                                                                                                                                                                                                                                                                                                                                                                                                                                                                                                                                                                                                                                                                                                                                                                                                                                                                                                                                                                                                                                                                                                                                                                                                                                                                                                                                                                                                                                                                                                                                                                                                                                                                                                                                                                                                                                                                                                                                                                      |                                                                                                                                                                                                                                                                                                                                                                                                                                                                                                                                                                                                                                                                                                                                                                                                                                                                                                                                                                                                                                                                                                                                                                                                                                                                                                                                                                                                                                                                                                                                                                                                                                                                                                                                                                                                                                                                                                                                                                                                                                                                                                                                | County Nu                                                                                                                                                                                                           | eces                                                                                                                                                     |                                                                                                                                                                                                                                                                               |                                                           |
|                 | Legal Description THANKSGIVING HO                                                                                                                                                                                                                                                                                                                                                                                                                                                                                                                                                                                                                                                                                                                                                                                                                                                                                                                                                                                                                                                                                                                                                                                                                                                                                                                                                                                                                                                                                                                                                                                                                                                                                                                                                                                                                                                                                                                                                                                                                                                                                              |                                                                                                                                                                                                                                                                                                                                                                                                                                                                                                                                                                                                                                                                                                                                                                                                                                                                                                                                                                                                                                                                                                                                                                                                                                                                                                                                                                                                                                                                                                                                                                                                                                                                                                                                                                                                                                                                                                                                                                                                                                                                                                                                | 15 BLK 2                                                                                                                                                                                                                                                                                                                                                                                                                                                                                                                                                                                                                                                                                                                                                                                                                                                                                                                                                                                                                                                                                                                                                                                                                                                                                                                                                                                                                                                                                                                                                                                                                                                                                                                                                                                                                                                                                                                                                                                                                                                                                                                       |                                                                                                                                                                                                                                                                                                                                                                                                                                                                                                                                                                                                                                                                                                                                                                                                                                                                                                                                                                                                                                                                                                                                                                                                                                                                                                                                                                                                                                                                                                                                                                                                                                                                                                                                                                                                                                                                                                                                                                                                                                                                                                                                |                                                                                                                                                                                                                                                                                                                                                                                                                                                                                                                                                                                                                                                                                                                                                                                                                                                                                                                                                                                                                                                                                                                                                                                                                                                                                                                                                                                                                                                                                                                                                                                                                                                                                                                                                                                                                                                                                                                                                                                                                                                                                                                                |                                                                                                                                                                                                                     |                                                                                                                                                          |                                                                                                                                                                                                                                                                               |                                                           |
| s               | Assessor's Parcel # 8745-0002-0150 ak                                                                                                                                                                                                                                                                                                                                                                                                                                                                                                                                                                                                                                                                                                                                                                                                                                                                                                                                                                                                                                                                                                                                                                                                                                                                                                                                                                                                                                                                                                                                                                                                                                                                                                                                                                                                                                                                                                                                                                                                                                                                                          | a 200112536                                                                                                                                                                                                                                                                                                                                                                                                                                                                                                                                                                                                                                                                                                                                                                                                                                                                                                                                                                                                                                                                                                                                                                                                                                                                                                                                                                                                                                                                                                                                                                                                                                                                                                                                                                                                                                                                                                                                                                                                                                                                                                                    |                                                                                                                                                                                                                                                                                                                                                                                                                                                                                                                                                                                                                                                                                                                                                                                                                                                                                                                                                                                                                                                                                                                                                                                                                                                                                                                                                                                                                                                                                                                                                                                                                                                                                                                                                                                                                                                                                                                                                                                                                                                                                                                                | Tax Year 2018                                                                                                                                                                                                                                                                                                                                                                                                                                                                                                                                                                                                                                                                                                                                                                                                                                                                                                                                                                                                                                                                                                                                                                                                                                                                                                                                                                                                                                                                                                                                                                                                                                                                                                                                                                                                                                                                                                                                                                                                                                                                                                                  | 8                                                                                                                                                                                                                                                                                                                                                                                                                                                                                                                                                                                                                                                                                                                                                                                                                                                                                                                                                                                                                                                                                                                                                                                                                                                                                                                                                                                                                                                                                                                                                                                                                                                                                                                                                                                                                                                                                                                                                                                                                                                                                                                              | R.E. Taxes                                                                                                                                                                                                          | \$ 7,900                                                                                                                                                 |                                                                                                                                                                                                                                                                               |                                                           |
| U               | Neighborhood Name Thanksgiving Ho                                                                                                                                                                                                                                                                                                                                                                                                                                                                                                                                                                                                                                                                                                                                                                                                                                                                                                                                                                                                                                                                                                                                                                                                                                                                                                                                                                                                                                                                                                                                                                                                                                                                                                                                                                                                                                                                                                                                                                                                                                                                                              |                                                                                                                                                                                                                                                                                                                                                                                                                                                                                                                                                                                                                                                                                                                                                                                                                                                                                                                                                                                                                                                                                                                                                                                                                                                                                                                                                                                                                                                                                                                                                                                                                                                                                                                                                                                                                                                                                                                                                                                                                                                                                                                                |                                                                                                                                                                                                                                                                                                                                                                                                                                                                                                                                                                                                                                                                                                                                                                                                                                                                                                                                                                                                                                                                                                                                                                                                                                                                                                                                                                                                                                                                                                                                                                                                                                                                                                                                                                                                                                                                                                                                                                                                                                                                                                                                | Map Reference                                                                                                                                                                                                                                                                                                                                                                                                                                                                                                                                                                                                                                                                                                                                                                                                                                                                                                                                                                                                                                                                                                                                                                                                                                                                                                                                                                                                                                                                                                                                                                                                                                                                                                                                                                                                                                                                                                                                                                                                                                                                                                                  | <u>U-209</u>                                                                                                                                                                                                                                                                                                                                                                                                                                                                                                                                                                                                                                                                                                                                                                                                                                                                                                                                                                                                                                                                                                                                                                                                                                                                                                                                                                                                                                                                                                                                                                                                                                                                                                                                                                                                                                                                                                                                                                                                                                                                                                                   | Ce                                                                                                                                                                                                                  | ensus Trac                                                                                                                                               | 24                                                                                                                                                                                                                                                                            |                                                           |
| В               | Occupant Owner Tenant X V                                                                                                                                                                                                                                                                                                                                                                                                                                                                                                                                                                                                                                                                                                                                                                                                                                                                                                                                                                                                                                                                                                                                                                                                                                                                                                                                                                                                                                                                                                                                                                                                                                                                                                                                                                                                                                                                                                                                                                                                                                                                                                      | acant Special A                                                                                                                                                                                                                                                                                                                                                                                                                                                                                                                                                                                                                                                                                                                                                                                                                                                                                                                                                                                                                                                                                                                                                                                                                                                                                                                                                                                                                                                                                                                                                                                                                                                                                                                                                                                                                                                                                                                                                                                                                                                                                                                | ssessments \$ 0                                                                                                                                                                                                                                                                                                                                                                                                                                                                                                                                                                                                                                                                                                                                                                                                                                                                                                                                                                                                                                                                                                                                                                                                                                                                                                                                                                                                                                                                                                                                                                                                                                                                                                                                                                                                                                                                                                                                                                                                                                                                                                                |                                                                                                                                                                                                                                                                                                                                                                                                                                                                                                                                                                                                                                                                                                                                                                                                                                                                                                                                                                                                                                                                                                                                                                                                                                                                                                                                                                                                                                                                                                                                                                                                                                                                                                                                                                                                                                                                                                                                                                                                                                                                                                                                | PUD                                                                                                                                                                                                                                                                                                                                                                                                                                                                                                                                                                                                                                                                                                                                                                                                                                                                                                                                                                                                                                                                                                                                                                                                                                                                                                                                                                                                                                                                                                                                                                                                                                                                                                                                                                                                                                                                                                                                                                                                                                                                                                                            | HOA \$ ()                                                                                                                                                                                                           |                                                                                                                                                          | per year                                                                                                                                                                                                                                                                      | per month                                                 |
| Ĕ               | Property Rights Appraised X Fee Simple                                                                                                                                                                                                                                                                                                                                                                                                                                                                                                                                                                                                                                                                                                                                                                                                                                                                                                                                                                                                                                                                                                                                                                                                                                                                                                                                                                                                                                                                                                                                                                                                                                                                                                                                                                                                                                                                                                                                                                                                                                                                                         | Leasehold                                                                                                                                                                                                                                                                                                                                                                                                                                                                                                                                                                                                                                                                                                                                                                                                                                                                                                                                                                                                                                                                                                                                                                                                                                                                                                                                                                                                                                                                                                                                                                                                                                                                                                                                                                                                                                                                                                                                                                                                                                                                                                                      | Other (describe                                                                                                                                                                                                                                                                                                                                                                                                                                                                                                                                                                                                                                                                                                                                                                                                                                                                                                                                                                                                                                                                                                                                                                                                                                                                                                                                                                                                                                                                                                                                                                                                                                                                                                                                                                                                                                                                                                                                                                                                                                                                                                                | )                                                                                                                                                                                                                                                                                                                                                                                                                                                                                                                                                                                                                                                                                                                                                                                                                                                                                                                                                                                                                                                                                                                                                                                                                                                                                                                                                                                                                                                                                                                                                                                                                                                                                                                                                                                                                                                                                                                                                                                                                                                                                                                              |                                                                                                                                                                                                                                                                                                                                                                                                                                                                                                                                                                                                                                                                                                                                                                                                                                                                                                                                                                                                                                                                                                                                                                                                                                                                                                                                                                                                                                                                                                                                                                                                                                                                                                                                                                                                                                                                                                                                                                                                                                                                                                                                |                                                                                                                                                                                                                     |                                                                                                                                                          |                                                                                                                                                                                                                                                                               |                                                           |
| C               | Assignment Type X Purchase Transact                                                                                                                                                                                                                                                                                                                                                                                                                                                                                                                                                                                                                                                                                                                                                                                                                                                                                                                                                                                                                                                                                                                                                                                                                                                                                                                                                                                                                                                                                                                                                                                                                                                                                                                                                                                                                                                                                                                                                                                                                                                                                            | ion Refinance Transa                                                                                                                                                                                                                                                                                                                                                                                                                                                                                                                                                                                                                                                                                                                                                                                                                                                                                                                                                                                                                                                                                                                                                                                                                                                                                                                                                                                                                                                                                                                                                                                                                                                                                                                                                                                                                                                                                                                                                                                                                                                                                                           | action Other (                                                                                                                                                                                                                                                                                                                                                                                                                                                                                                                                                                                                                                                                                                                                                                                                                                                                                                                                                                                                                                                                                                                                                                                                                                                                                                                                                                                                                                                                                                                                                                                                                                                                                                                                                                                                                                                                                                                                                                                                                                                                                                                 | describe)                                                                                                                                                                                                                                                                                                                                                                                                                                                                                                                                                                                                                                                                                                                                                                                                                                                                                                                                                                                                                                                                                                                                                                                                                                                                                                                                                                                                                                                                                                                                                                                                                                                                                                                                                                                                                                                                                                                                                                                                                                                                                                                      |                                                                                                                                                                                                                                                                                                                                                                                                                                                                                                                                                                                                                                                                                                                                                                                                                                                                                                                                                                                                                                                                                                                                                                                                                                                                                                                                                                                                                                                                                                                                                                                                                                                                                                                                                                                                                                                                                                                                                                                                                                                                                                                                |                                                                                                                                                                                                                     |                                                                                                                                                          |                                                                                                                                                                                                                                                                               |                                                           |
| Т               | Lender/Client Kleberg Bank, N.A.                                                                                                                                                                                                                                                                                                                                                                                                                                                                                                                                                                                                                                                                                                                                                                                                                                                                                                                                                                                                                                                                                                                                                                                                                                                                                                                                                                                                                                                                                                                                                                                                                                                                                                                                                                                                                                                                                                                                                                                                                                                                                               |                                                                                                                                                                                                                                                                                                                                                                                                                                                                                                                                                                                                                                                                                                                                                                                                                                                                                                                                                                                                                                                                                                                                                                                                                                                                                                                                                                                                                                                                                                                                                                                                                                                                                                                                                                                                                                                                                                                                                                                                                                                                                                                                | Address 5350 S                                                                                                                                                                                                                                                                                                                                                                                                                                                                                                                                                                                                                                                                                                                                                                                                                                                                                                                                                                                                                                                                                                                                                                                                                                                                                                                                                                                                                                                                                                                                                                                                                                                                                                                                                                                                                                                                                                                                                                                                                                                                                                                 | South Staples, Su                                                                                                                                                                                                                                                                                                                                                                                                                                                                                                                                                                                                                                                                                                                                                                                                                                                                                                                                                                                                                                                                                                                                                                                                                                                                                                                                                                                                                                                                                                                                                                                                                                                                                                                                                                                                                                                                                                                                                                                                                                                                                                              | ite 246. Corp                                                                                                                                                                                                                                                                                                                                                                                                                                                                                                                                                                                                                                                                                                                                                                                                                                                                                                                                                                                                                                                                                                                                                                                                                                                                                                                                                                                                                                                                                                                                                                                                                                                                                                                                                                                                                                                                                                                                                                                                                                                                                                                  | us Christi, TX                                                                                                                                                                                                      | 78411                                                                                                                                                    |                                                                                                                                                                                                                                                                               |                                                           |
|                 | Is the subject property currently offered for                                                                                                                                                                                                                                                                                                                                                                                                                                                                                                                                                                                                                                                                                                                                                                                                                                                                                                                                                                                                                                                                                                                                                                                                                                                                                                                                                                                                                                                                                                                                                                                                                                                                                                                                                                                                                                                                                                                                                                                                                                                                                  | sale or has it been offered                                                                                                                                                                                                                                                                                                                                                                                                                                                                                                                                                                                                                                                                                                                                                                                                                                                                                                                                                                                                                                                                                                                                                                                                                                                                                                                                                                                                                                                                                                                                                                                                                                                                                                                                                                                                                                                                                                                                                                                                                                                                                                    |                                                                                                                                                                                                                                                                                                                                                                                                                                                                                                                                                                                                                                                                                                                                                                                                                                                                                                                                                                                                                                                                                                                                                                                                                                                                                                                                                                                                                                                                                                                                                                                                                                                                                                                                                                                                                                                                                                                                                                                                                                                                                                                                |                                                                                                                                                                                                                                                                                                                                                                                                                                                                                                                                                                                                                                                                                                                                                                                                                                                                                                                                                                                                                                                                                                                                                                                                                                                                                                                                                                                                                                                                                                                                                                                                                                                                                                                                                                                                                                                                                                                                                                                                                                                                                                                                |                                                                                                                                                                                                                                                                                                                                                                                                                                                                                                                                                                                                                                                                                                                                                                                                                                                                                                                                                                                                                                                                                                                                                                                                                                                                                                                                                                                                                                                                                                                                                                                                                                                                                                                                                                                                                                                                                                                                                                                                                                                                                                                                |                                                                                                                                                                                                                     |                                                                                                                                                          | Yes No                                                                                                                                                                                                                                                                        |                                                           |
|                 | Report data source(s) used, offering price(s)                                                                                                                                                                                                                                                                                                                                                                                                                                                                                                                                                                                                                                                                                                                                                                                                                                                                                                                                                                                                                                                                                                                                                                                                                                                                                                                                                                                                                                                                                                                                                                                                                                                                                                                                                                                                                                                                                                                                                                                                                                                                                  |                                                                                                                                                                                                                                                                                                                                                                                                                                                                                                                                                                                                                                                                                                                                                                                                                                                                                                                                                                                                                                                                                                                                                                                                                                                                                                                                                                                                                                                                                                                                                                                                                                                                                                                                                                                                                                                                                                                                                                                                                                                                                                                                |                                                                                                                                                                                                                                                                                                                                                                                                                                                                                                                                                                                                                                                                                                                                                                                                                                                                                                                                                                                                                                                                                                                                                                                                                                                                                                                                                                                                                                                                                                                                                                                                                                                                                                                                                                                                                                                                                                                                                                                                                                                                                                                                |                                                                                                                                                                                                                                                                                                                                                                                                                                                                                                                                                                                                                                                                                                                                                                                                                                                                                                                                                                                                                                                                                                                                                                                                                                                                                                                                                                                                                                                                                                                                                                                                                                                                                                                                                                                                                                                                                                                                                                                                                                                                                                                                |                                                                                                                                                                                                                                                                                                                                                                                                                                                                                                                                                                                                                                                                                                                                                                                                                                                                                                                                                                                                                                                                                                                                                                                                                                                                                                                                                                                                                                                                                                                                                                                                                                                                                                                                                                                                                                                                                                                                                                                                                                                                                                                                |                                                                                                                                                                                                                     |                                                                                                                                                          |                                                                                                                                                                                                                                                                               |                                                           |
|                 | 06/04/2019 with original price of                                                                                                                                                                                                                                                                                                                                                                                                                                                                                                                                                                                                                                                                                                                                                                                                                                                                                                                                                                                                                                                                                                                                                                                                                                                                                                                                                                                                                                                                                                                                                                                                                                                                                                                                                                                                                                                                                                                                                                                                                                                                                              |                                                                                                                                                                                                                                                                                                                                                                                                                                                                                                                                                                                                                                                                                                                                                                                                                                                                                                                                                                                                                                                                                                                                                                                                                                                                                                                                                                                                                                                                                                                                                                                                                                                                                                                                                                                                                                                                                                                                                                                                                                                                                                                                |                                                                                                                                                                                                                                                                                                                                                                                                                                                                                                                                                                                                                                                                                                                                                                                                                                                                                                                                                                                                                                                                                                                                                                                                                                                                                                                                                                                                                                                                                                                                                                                                                                                                                                                                                                                                                                                                                                                                                                                                                                                                                                                                |                                                                                                                                                                                                                                                                                                                                                                                                                                                                                                                                                                                                                                                                                                                                                                                                                                                                                                                                                                                                                                                                                                                                                                                                                                                                                                                                                                                                                                                                                                                                                                                                                                                                                                                                                                                                                                                                                                                                                                                                                                                                                                                                | - Jeer per                                                                                                                                                                                                                                                                                                                                                                                                                                                                                                                                                                                                                                                                                                                                                                                                                                                                                                                                                                                                                                                                                                                                                                                                                                                                                                                                                                                                                                                                                                                                                                                                                                                                                                                                                                                                                                                                                                                                                                                                                                                                                                                     | F /                                                                                                                                                                                                                 |                                                                                                                                                          |                                                                                                                                                                                                                                                                               |                                                           |
|                 |                                                                                                                                                                                                                                                                                                                                                                                                                                                                                                                                                                                                                                                                                                                                                                                                                                                                                                                                                                                                                                                                                                                                                                                                                                                                                                                                                                                                                                                                                                                                                                                                                                                                                                                                                                                                                                                                                                                                                                                                                                                                                                                                | ract for sale for the subject                                                                                                                                                                                                                                                                                                                                                                                                                                                                                                                                                                                                                                                                                                                                                                                                                                                                                                                                                                                                                                                                                                                                                                                                                                                                                                                                                                                                                                                                                                                                                                                                                                                                                                                                                                                                                                                                                                                                                                                                                                                                                                  | _                                                                                                                                                                                                                                                                                                                                                                                                                                                                                                                                                                                                                                                                                                                                                                                                                                                                                                                                                                                                                                                                                                                                                                                                                                                                                                                                                                                                                                                                                                                                                                                                                                                                                                                                                                                                                                                                                                                                                                                                                                                                                                                              |                                                                                                                                                                                                                                                                                                                                                                                                                                                                                                                                                                                                                                                                                                                                                                                                                                                                                                                                                                                                                                                                                                                                                                                                                                                                                                                                                                                                                                                                                                                                                                                                                                                                                                                                                                                                                                                                                                                                                                                                                                                                                                                                | sults of the analy                                                                                                                                                                                                                                                                                                                                                                                                                                                                                                                                                                                                                                                                                                                                                                                                                                                                                                                                                                                                                                                                                                                                                                                                                                                                                                                                                                                                                                                                                                                                                                                                                                                                                                                                                                                                                                                                                                                                                                                                                                                                                                             | sis of the contrac                                                                                                                                                                                                  | t for sale o                                                                                                                                             | or why the analys                                                                                                                                                                                                                                                             | is was not                                                |
| С               | performed. Arms length sale; The                                                                                                                                                                                                                                                                                                                                                                                                                                                                                                                                                                                                                                                                                                                                                                                                                                                                                                                                                                                                                                                                                                                                                                                                                                                                                                                                                                                                                                                                                                                                                                                                                                                                                                                                                                                                                                                                                                                                                                                                                                                                                               |                                                                                                                                                                                                                                                                                                                                                                                                                                                                                                                                                                                                                                                                                                                                                                                                                                                                                                                                                                                                                                                                                                                                                                                                                                                                                                                                                                                                                                                                                                                                                                                                                                                                                                                                                                                                                                                                                                                                                                                                                                                                                                                                |                                                                                                                                                                                                                                                                                                                                                                                                                                                                                                                                                                                                                                                                                                                                                                                                                                                                                                                                                                                                                                                                                                                                                                                                                                                                                                                                                                                                                                                                                                                                                                                                                                                                                                                                                                                                                                                                                                                                                                                                                                                                                                                                |                                                                                                                                                                                                                                                                                                                                                                                                                                                                                                                                                                                                                                                                                                                                                                                                                                                                                                                                                                                                                                                                                                                                                                                                                                                                                                                                                                                                                                                                                                                                                                                                                                                                                                                                                                                                                                                                                                                                                                                                                                                                                                                                |                                                                                                                                                                                                                                                                                                                                                                                                                                                                                                                                                                                                                                                                                                                                                                                                                                                                                                                                                                                                                                                                                                                                                                                                                                                                                                                                                                                                                                                                                                                                                                                                                                                                                                                                                                                                                                                                                                                                                                                                                                                                                                                                |                                                                                                                                                                                                                     |                                                                                                                                                          |                                                                                                                                                                                                                                                                               |                                                           |
| 0               | and is considered an arms length                                                                                                                                                                                                                                                                                                                                                                                                                                                                                                                                                                                                                                                                                                                                                                                                                                                                                                                                                                                                                                                                                                                                                                                                                                                                                                                                                                                                                                                                                                                                                                                                                                                                                                                                                                                                                                                                                                                                                                                                                                                                                               |                                                                                                                                                                                                                                                                                                                                                                                                                                                                                                                                                                                                                                                                                                                                                                                                                                                                                                                                                                                                                                                                                                                                                                                                                                                                                                                                                                                                                                                                                                                                                                                                                                                                                                                                                                                                                                                                                                                                                                                                                                                                                                                                | under contract                                                                                                                                                                                                                                                                                                                                                                                                                                                                                                                                                                                                                                                                                                                                                                                                                                                                                                                                                                                                                                                                                                                                                                                                                                                                                                                                                                                                                                                                                                                                                                                                                                                                                                                                                                                                                                                                                                                                                                                                                                                                                                                 | . 101 ψ2)),)))                                                                                                                                                                                                                                                                                                                                                                                                                                                                                                                                                                                                                                                                                                                                                                                                                                                                                                                                                                                                                                                                                                                                                                                                                                                                                                                                                                                                                                                                                                                                                                                                                                                                                                                                                                                                                                                                                                                                                                                                                                                                                                                 | willen 13 w                                                                                                                                                                                                                                                                                                                                                                                                                                                                                                                                                                                                                                                                                                                                                                                                                                                                                                                                                                                                                                                                                                                                                                                                                                                                                                                                                                                                                                                                                                                                                                                                                                                                                                                                                                                                                                                                                                                                                                                                                                                                                                                    | Timin varae i                                                                                                                                                                                                       | narcatio                                                                                                                                                 | n runge                                                                                                                                                                                                                                                                       |                                                           |
| N               | -                                                                                                                                                                                                                                                                                                                                                                                                                                                                                                                                                                                                                                                                                                                                                                                                                                                                                                                                                                                                                                                                                                                                                                                                                                                                                                                                                                                                                                                                                                                                                                                                                                                                                                                                                                                                                                                                                                                                                                                                                                                                                                                              |                                                                                                                                                                                                                                                                                                                                                                                                                                                                                                                                                                                                                                                                                                                                                                                                                                                                                                                                                                                                                                                                                                                                                                                                                                                                                                                                                                                                                                                                                                                                                                                                                                                                                                                                                                                                                                                                                                                                                                                                                                                                                                                                | property seller the over                                                                                                                                                                                                                                                                                                                                                                                                                                                                                                                                                                                                                                                                                                                                                                                                                                                                                                                                                                                                                                                                                                                                                                                                                                                                                                                                                                                                                                                                                                                                                                                                                                                                                                                                                                                                                                                                                                                                                                                                                                                                                                       |                                                                                                                                                                                                                                                                                                                                                                                                                                                                                                                                                                                                                                                                                                                                                                                                                                                                                                                                                                                                                                                                                                                                                                                                                                                                                                                                                                                                                                                                                                                                                                                                                                                                                                                                                                                                                                                                                                                                                                                                                                                                                                                                | vada V Vaa                                                                                                                                                                                                                                                                                                                                                                                                                                                                                                                                                                                                                                                                                                                                                                                                                                                                                                                                                                                                                                                                                                                                                                                                                                                                                                                                                                                                                                                                                                                                                                                                                                                                                                                                                                                                                                                                                                                                                                                                                                                                                                                     | No Data                                                                                                                                                                                                             | Source(s)                                                                                                                                                | Tax Record                                                                                                                                                                                                                                                                    |                                                           |
| Ŕ               |                                                                                                                                                                                                                                                                                                                                                                                                                                                                                                                                                                                                                                                                                                                                                                                                                                                                                                                                                                                                                                                                                                                                                                                                                                                                                                                                                                                                                                                                                                                                                                                                                                                                                                                                                                                                                                                                                                                                                                                                                                                                                                                                |                                                                                                                                                                                                                                                                                                                                                                                                                                                                                                                                                                                                                                                                                                                                                                                                                                                                                                                                                                                                                                                                                                                                                                                                                                                                                                                                                                                                                                                                                                                                                                                                                                                                                                                                                                                                                                                                                                                                                                                                                                                                                                                                | · · · · · · · · · · · · · · · · · · ·                                                                                                                                                                                                                                                                                                                                                                                                                                                                                                                                                                                                                                                                                                                                                                                                                                                                                                                                                                                                                                                                                                                                                                                                                                                                                                                                                                                                                                                                                                                                                                                                                                                                                                                                                                                                                                                                                                                                                                                                                                                                                          | · · · · · · · · · · · · · · · · · · ·                                                                                                                                                                                                                                                                                                                                                                                                                                                                                                                                                                                                                                                                                                                                                                                                                                                                                                                                                                                                                                                                                                                                                                                                                                                                                                                                                                                                                                                                                                                                                                                                                                                                                                                                                                                                                                                                                                                                                                                                                                                                                          |                                                                                                                                                                                                                                                                                                                                                                                                                                                                                                                                                                                                                                                                                                                                                                                                                                                                                                                                                                                                                                                                                                                                                                                                                                                                                                                                                                                                                                                                                                                                                                                                                                                                                                                                                                                                                                                                                                                                                                                                                                                                                                                                |                                                                                                                                                                                                                     |                                                                                                                                                          |                                                                                                                                                                                                                                                                               |                                                           |
| Α               | Is there any financial assistance (loan charge                                                                                                                                                                                                                                                                                                                                                                                                                                                                                                                                                                                                                                                                                                                                                                                                                                                                                                                                                                                                                                                                                                                                                                                                                                                                                                                                                                                                                                                                                                                                                                                                                                                                                                                                                                                                                                                                                                                                                                                                                                                                                 |                                                                                                                                                                                                                                                                                                                                                                                                                                                                                                                                                                                                                                                                                                                                                                                                                                                                                                                                                                                                                                                                                                                                                                                                                                                                                                                                                                                                                                                                                                                                                                                                                                                                                                                                                                                                                                                                                                                                                                                                                                                                                                                                |                                                                                                                                                                                                                                                                                                                                                                                                                                                                                                                                                                                                                                                                                                                                                                                                                                                                                                                                                                                                                                                                                                                                                                                                                                                                                                                                                                                                                                                                                                                                                                                                                                                                                                                                                                                                                                                                                                                                                                                                                                                                                                                                |                                                                                                                                                                                                                                                                                                                                                                                                                                                                                                                                                                                                                                                                                                                                                                                                                                                                                                                                                                                                                                                                                                                                                                                                                                                                                                                                                                                                                                                                                                                                                                                                                                                                                                                                                                                                                                                                                                                                                                                                                                                                                                                                | be paid by any                                                                                                                                                                                                                                                                                                                                                                                                                                                                                                                                                                                                                                                                                                                                                                                                                                                                                                                                                                                                                                                                                                                                                                                                                                                                                                                                                                                                                                                                                                                                                                                                                                                                                                                                                                                                                                                                                                                                                                                                                                                                                                                 | party on benaii                                                                                                                                                                                                     | or the bor                                                                                                                                               | rower? res                                                                                                                                                                                                                                                                    | AINO                                                      |
| c               | If Yes, report the total dollar amount and d                                                                                                                                                                                                                                                                                                                                                                                                                                                                                                                                                                                                                                                                                                                                                                                                                                                                                                                                                                                                                                                                                                                                                                                                                                                                                                                                                                                                                                                                                                                                                                                                                                                                                                                                                                                                                                                                                                                                                                                                                                                                                   | escribe the items to be pa                                                                                                                                                                                                                                                                                                                                                                                                                                                                                                                                                                                                                                                                                                                                                                                                                                                                                                                                                                                                                                                                                                                                                                                                                                                                                                                                                                                                                                                                                                                                                                                                                                                                                                                                                                                                                                                                                                                                                                                                                                                                                                     | aid: 50;;None rep                                                                                                                                                                                                                                                                                                                                                                                                                                                                                                                                                                                                                                                                                                                                                                                                                                                                                                                                                                                                                                                                                                                                                                                                                                                                                                                                                                                                                                                                                                                                                                                                                                                                                                                                                                                                                                                                                                                                                                                                                                                                                                              | ortea                                                                                                                                                                                                                                                                                                                                                                                                                                                                                                                                                                                                                                                                                                                                                                                                                                                                                                                                                                                                                                                                                                                                                                                                                                                                                                                                                                                                                                                                                                                                                                                                                                                                                                                                                                                                                                                                                                                                                                                                                                                                                                                          |                                                                                                                                                                                                                                                                                                                                                                                                                                                                                                                                                                                                                                                                                                                                                                                                                                                                                                                                                                                                                                                                                                                                                                                                                                                                                                                                                                                                                                                                                                                                                                                                                                                                                                                                                                                                                                                                                                                                                                                                                                                                                                                                |                                                                                                                                                                                                                     |                                                                                                                                                          |                                                                                                                                                                                                                                                                               |                                                           |
| Т               |                                                                                                                                                                                                                                                                                                                                                                                                                                                                                                                                                                                                                                                                                                                                                                                                                                                                                                                                                                                                                                                                                                                                                                                                                                                                                                                                                                                                                                                                                                                                                                                                                                                                                                                                                                                                                                                                                                                                                                                                                                                                                                                                |                                                                                                                                                                                                                                                                                                                                                                                                                                                                                                                                                                                                                                                                                                                                                                                                                                                                                                                                                                                                                                                                                                                                                                                                                                                                                                                                                                                                                                                                                                                                                                                                                                                                                                                                                                                                                                                                                                                                                                                                                                                                                                                                |                                                                                                                                                                                                                                                                                                                                                                                                                                                                                                                                                                                                                                                                                                                                                                                                                                                                                                                                                                                                                                                                                                                                                                                                                                                                                                                                                                                                                                                                                                                                                                                                                                                                                                                                                                                                                                                                                                                                                                                                                                                                                                                                |                                                                                                                                                                                                                                                                                                                                                                                                                                                                                                                                                                                                                                                                                                                                                                                                                                                                                                                                                                                                                                                                                                                                                                                                                                                                                                                                                                                                                                                                                                                                                                                                                                                                                                                                                                                                                                                                                                                                                                                                                                                                                                                                |                                                                                                                                                                                                                                                                                                                                                                                                                                                                                                                                                                                                                                                                                                                                                                                                                                                                                                                                                                                                                                                                                                                                                                                                                                                                                                                                                                                                                                                                                                                                                                                                                                                                                                                                                                                                                                                                                                                                                                                                                                                                                                                                |                                                                                                                                                                                                                     |                                                                                                                                                          |                                                                                                                                                                                                                                                                               |                                                           |
| _               | Nata Basa and the mariet assumes                                                                                                                                                                                                                                                                                                                                                                                                                                                                                                                                                                                                                                                                                                                                                                                                                                                                                                                                                                                                                                                                                                                                                                                                                                                                                                                                                                                                                                                                                                                                                                                                                                                                                                                                                                                                                                                                                                                                                                                                                                                                                               | :::                                                                                                                                                                                                                                                                                                                                                                                                                                                                                                                                                                                                                                                                                                                                                                                                                                                                                                                                                                                                                                                                                                                                                                                                                                                                                                                                                                                                                                                                                                                                                                                                                                                                                                                                                                                                                                                                                                                                                                                                                                                                                                                            |                                                                                                                                                                                                                                                                                                                                                                                                                                                                                                                                                                                                                                                                                                                                                                                                                                                                                                                                                                                                                                                                                                                                                                                                                                                                                                                                                                                                                                                                                                                                                                                                                                                                                                                                                                                                                                                                                                                                                                                                                                                                                                                                |                                                                                                                                                                                                                                                                                                                                                                                                                                                                                                                                                                                                                                                                                                                                                                                                                                                                                                                                                                                                                                                                                                                                                                                                                                                                                                                                                                                                                                                                                                                                                                                                                                                                                                                                                                                                                                                                                                                                                                                                                                                                                                                                | _                                                                                                                                                                                                                                                                                                                                                                                                                                                                                                                                                                                                                                                                                                                                                                                                                                                                                                                                                                                                                                                                                                                                                                                                                                                                                                                                                                                                                                                                                                                                                                                                                                                                                                                                                                                                                                                                                                                                                                                                                                                                                                                              |                                                                                                                                                                                                                     |                                                                                                                                                          |                                                                                                                                                                                                                                                                               |                                                           |
|                 | Note: Race and the racial compos                                                                                                                                                                                                                                                                                                                                                                                                                                                                                                                                                                                                                                                                                                                                                                                                                                                                                                                                                                                                                                                                                                                                                                                                                                                                                                                                                                                                                                                                                                                                                                                                                                                                                                                                                                                                                                                                                                                                                                                                                                                                                               | ition of the neighbor                                                                                                                                                                                                                                                                                                                                                                                                                                                                                                                                                                                                                                                                                                                                                                                                                                                                                                                                                                                                                                                                                                                                                                                                                                                                                                                                                                                                                                                                                                                                                                                                                                                                                                                                                                                                                                                                                                                                                                                                                                                                                                          | One-Unit Hou                                                                                                                                                                                                                                                                                                                                                                                                                                                                                                                                                                                                                                                                                                                                                                                                                                                                                                                                                                                                                                                                                                                                                                                                                                                                                                                                                                                                                                                                                                                                                                                                                                                                                                                                                                                                                                                                                                                                                                                                                                                                                                                   | •                                                                                                                                                                                                                                                                                                                                                                                                                                                                                                                                                                                                                                                                                                                                                                                                                                                                                                                                                                                                                                                                                                                                                                                                                                                                                                                                                                                                                                                                                                                                                                                                                                                                                                                                                                                                                                                                                                                                                                                                                                                                                                                              | S.                                                                                                                                                                                                                                                                                                                                                                                                                                                                                                                                                                                                                                                                                                                                                                                                                                                                                                                                                                                                                                                                                                                                                                                                                                                                                                                                                                                                                                                                                                                                                                                                                                                                                                                                                                                                                                                                                                                                                                                                                                                                                                                             | 0 11                                                                                                                                                                                                                |                                                                                                                                                          | Developed Law                                                                                                                                                                                                                                                                 | 1 11== 0/                                                 |
| N               | Neighborhood Characteristics                                                                                                                                                                                                                                                                                                                                                                                                                                                                                                                                                                                                                                                                                                                                                                                                                                                                                                                                                                                                                                                                                                                                                                                                                                                                                                                                                                                                                                                                                                                                                                                                                                                                                                                                                                                                                                                                                                                                                                                                                                                                                                   | Donat Volum                                                                                                                                                                                                                                                                                                                                                                                                                                                                                                                                                                                                                                                                                                                                                                                                                                                                                                                                                                                                                                                                                                                                                                                                                                                                                                                                                                                                                                                                                                                                                                                                                                                                                                                                                                                                                                                                                                                                                                                                                                                                                                                    |                                                                                                                                                                                                                                                                                                                                                                                                                                                                                                                                                                                                                                                                                                                                                                                                                                                                                                                                                                                                                                                                                                                                                                                                                                                                                                                                                                                                                                                                                                                                                                                                                                                                                                                                                                                                                                                                                                                                                                                                                                                                                                                                |                                                                                                                                                                                                                                                                                                                                                                                                                                                                                                                                                                                                                                                                                                                                                                                                                                                                                                                                                                                                                                                                                                                                                                                                                                                                                                                                                                                                                                                                                                                                                                                                                                                                                                                                                                                                                                                                                                                                                                                                                                                                                                                                | D. allada a                                                                                                                                                                                                                                                                                                                                                                                                                                                                                                                                                                                                                                                                                                                                                                                                                                                                                                                                                                                                                                                                                                                                                                                                                                                                                                                                                                                                                                                                                                                                                                                                                                                                                                                                                                                                                                                                                                                                                                                                                                                                                                                    | One-Unit Ho                                                                                                                                                                                                         |                                                                                                                                                          | Percent Land                                                                                                                                                                                                                                                                  |                                                           |
| E               | Location A Orban Suburban                                                                                                                                                                                                                                                                                                                                                                                                                                                                                                                                                                                                                                                                                                                                                                                                                                                                                                                                                                                                                                                                                                                                                                                                                                                                                                                                                                                                                                                                                                                                                                                                                                                                                                                                                                                                                                                                                                                                                                                                                                                                                                      | Rural Property Value                                                                                                                                                                                                                                                                                                                                                                                                                                                                                                                                                                                                                                                                                                                                                                                                                                                                                                                                                                                                                                                                                                                                                                                                                                                                                                                                                                                                                                                                                                                                                                                                                                                                                                                                                                                                                                                                                                                                                                                                                                                                                                           |                                                                                                                                                                                                                                                                                                                                                                                                                                                                                                                                                                                                                                                                                                                                                                                                                                                                                                                                                                                                                                                                                                                                                                                                                                                                                                                                                                                                                                                                                                                                                                                                                                                                                                                                                                                                                                                                                                                                                                                                                                                                                                                                | X Stable                                                                                                                                                                                                                                                                                                                                                                                                                                                                                                                                                                                                                                                                                                                                                                                                                                                                                                                                                                                                                                                                                                                                                                                                                                                                                                                                                                                                                                                                                                                                                                                                                                                                                                                                                                                                                                                                                                                                                                                                                                                                                                                       | Declining                                                                                                                                                                                                                                                                                                                                                                                                                                                                                                                                                                                                                                                                                                                                                                                                                                                                                                                                                                                                                                                                                                                                                                                                                                                                                                                                                                                                                                                                                                                                                                                                                                                                                                                                                                                                                                                                                                                                                                                                                                                                                                                      | PRICE                                                                                                                                                                                                               | AGE                                                                                                                                                      | One-Unit                                                                                                                                                                                                                                                                      | 83 %                                                      |
| I               | Built-Up X Over 75% 25-75%                                                                                                                                                                                                                                                                                                                                                                                                                                                                                                                                                                                                                                                                                                                                                                                                                                                                                                                                                                                                                                                                                                                                                                                                                                                                                                                                                                                                                                                                                                                                                                                                                                                                                                                                                                                                                                                                                                                                                                                                                                                                                                     | Under25% Demand/Suppl                                                                                                                                                                                                                                                                                                                                                                                                                                                                                                                                                                                                                                                                                                                                                                                                                                                                                                                                                                                                                                                                                                                                                                                                                                                                                                                                                                                                                                                                                                                                                                                                                                                                                                                                                                                                                                                                                                                                                                                                                                                                                                          |                                                                                                                                                                                                                                                                                                                                                                                                                                                                                                                                                                                                                                                                                                                                                                                                                                                                                                                                                                                                                                                                                                                                                                                                                                                                                                                                                                                                                                                                                                                                                                                                                                                                                                                                                                                                                                                                                                                                                                                                                                                                                                                                | X InBalance                                                                                                                                                                                                                                                                                                                                                                                                                                                                                                                                                                                                                                                                                                                                                                                                                                                                                                                                                                                                                                                                                                                                                                                                                                                                                                                                                                                                                                                                                                                                                                                                                                                                                                                                                                                                                                                                                                                                                                                                                                                                                                                    | OverSupply                                                                                                                                                                                                                                                                                                                                                                                                                                                                                                                                                                                                                                                                                                                                                                                                                                                                                                                                                                                                                                                                                                                                                                                                                                                                                                                                                                                                                                                                                                                                                                                                                                                                                                                                                                                                                                                                                                                                                                                                                                                                                                                     | \$(000)                                                                                                                                                                                                             | (yrs)                                                                                                                                                    | 2-4 Unit                                                                                                                                                                                                                                                                      | 2 %                                                       |
| G               |                                                                                                                                                                                                                                                                                                                                                                                                                                                                                                                                                                                                                                                                                                                                                                                                                                                                                                                                                                                                                                                                                                                                                                                                                                                                                                                                                                                                                                                                                                                                                                                                                                                                                                                                                                                                                                                                                                                                                                                                                                                                                                                                |                                                                                                                                                                                                                                                                                                                                                                                                                                                                                                                                                                                                                                                                                                                                                                                                                                                                                                                                                                                                                                                                                                                                                                                                                                                                                                                                                                                                                                                                                                                                                                                                                                                                                                                                                                                                                                                                                                                                                                                                                                                                                                                                | EX Under 3 mths                                                                                                                                                                                                                                                                                                                                                                                                                                                                                                                                                                                                                                                                                                                                                                                                                                                                                                                                                                                                                                                                                                                                                                                                                                                                                                                                                                                                                                                                                                                                                                                                                                                                                                                                                                                                                                                                                                                                                                                                                                                                                                                |                                                                                                                                                                                                                                                                                                                                                                                                                                                                                                                                                                                                                                                                                                                                                                                                                                                                                                                                                                                                                                                                                                                                                                                                                                                                                                                                                                                                                                                                                                                                                                                                                                                                                                                                                                                                                                                                                                                                                                                                                                                                                                                                | Over 6 mths                                                                                                                                                                                                                                                                                                                                                                                                                                                                                                                                                                                                                                                                                                                                                                                                                                                                                                                                                                                                                                                                                                                                                                                                                                                                                                                                                                                                                                                                                                                                                                                                                                                                                                                                                                                                                                                                                                                                                                                                                                                                                                                    | 50 Low                                                                                                                                                                                                              | 0                                                                                                                                                        |                                                                                                                                                                                                                                                                               | 3 %                                                       |
| В               | Neighborhood Boundaries Boundaries a                                                                                                                                                                                                                                                                                                                                                                                                                                                                                                                                                                                                                                                                                                                                                                                                                                                                                                                                                                                                                                                                                                                                                                                                                                                                                                                                                                                                                                                                                                                                                                                                                                                                                                                                                                                                                                                                                                                                                                                                                                                                                           | are S Staples to nort                                                                                                                                                                                                                                                                                                                                                                                                                                                                                                                                                                                                                                                                                                                                                                                                                                                                                                                                                                                                                                                                                                                                                                                                                                                                                                                                                                                                                                                                                                                                                                                                                                                                                                                                                                                                                                                                                                                                                                                                                                                                                                          | th and east, W                                                                                                                                                                                                                                                                                                                                                                                                                                                                                                                                                                                                                                                                                                                                                                                                                                                                                                                                                                                                                                                                                                                                                                                                                                                                                                                                                                                                                                                                                                                                                                                                                                                                                                                                                                                                                                                                                                                                                                                                                                                                                                                 | eber to west                                                                                                                                                                                                                                                                                                                                                                                                                                                                                                                                                                                                                                                                                                                                                                                                                                                                                                                                                                                                                                                                                                                                                                                                                                                                                                                                                                                                                                                                                                                                                                                                                                                                                                                                                                                                                                                                                                                                                                                                                                                                                                                   |                                                                                                                                                                                                                                                                                                                                                                                                                                                                                                                                                                                                                                                                                                                                                                                                                                                                                                                                                                                                                                                                                                                                                                                                                                                                                                                                                                                                                                                                                                                                                                                                                                                                                                                                                                                                                                                                                                                                                                                                                                                                                                                                | 325 High                                                                                                                                                                                                            |                                                                                                                                                          | Commercial                                                                                                                                                                                                                                                                    | 10 %                                                      |
| 0               | and SPID to south.                                                                                                                                                                                                                                                                                                                                                                                                                                                                                                                                                                                                                                                                                                                                                                                                                                                                                                                                                                                                                                                                                                                                                                                                                                                                                                                                                                                                                                                                                                                                                                                                                                                                                                                                                                                                                                                                                                                                                                                                                                                                                                             |                                                                                                                                                                                                                                                                                                                                                                                                                                                                                                                                                                                                                                                                                                                                                                                                                                                                                                                                                                                                                                                                                                                                                                                                                                                                                                                                                                                                                                                                                                                                                                                                                                                                                                                                                                                                                                                                                                                                                                                                                                                                                                                                |                                                                                                                                                                                                                                                                                                                                                                                                                                                                                                                                                                                                                                                                                                                                                                                                                                                                                                                                                                                                                                                                                                                                                                                                                                                                                                                                                                                                                                                                                                                                                                                                                                                                                                                                                                                                                                                                                                                                                                                                                                                                                                                                |                                                                                                                                                                                                                                                                                                                                                                                                                                                                                                                                                                                                                                                                                                                                                                                                                                                                                                                                                                                                                                                                                                                                                                                                                                                                                                                                                                                                                                                                                                                                                                                                                                                                                                                                                                                                                                                                                                                                                                                                                                                                                                                                |                                                                                                                                                                                                                                                                                                                                                                                                                                                                                                                                                                                                                                                                                                                                                                                                                                                                                                                                                                                                                                                                                                                                                                                                                                                                                                                                                                                                                                                                                                                                                                                                                                                                                                                                                                                                                                                                                                                                                                                                                                                                                                                                | 165 Pred.                                                                                                                                                                                                           |                                                                                                                                                          | Other                                                                                                                                                                                                                                                                         | 2 %                                                       |
| R               | Neighborhood Description The subject                                                                                                                                                                                                                                                                                                                                                                                                                                                                                                                                                                                                                                                                                                                                                                                                                                                                                                                                                                                                                                                                                                                                                                                                                                                                                                                                                                                                                                                                                                                                                                                                                                                                                                                                                                                                                                                                                                                                                                                                                                                                                           |                                                                                                                                                                                                                                                                                                                                                                                                                                                                                                                                                                                                                                                                                                                                                                                                                                                                                                                                                                                                                                                                                                                                                                                                                                                                                                                                                                                                                                                                                                                                                                                                                                                                                                                                                                                                                                                                                                                                                                                                                                                                                                                                |                                                                                                                                                                                                                                                                                                                                                                                                                                                                                                                                                                                                                                                                                                                                                                                                                                                                                                                                                                                                                                                                                                                                                                                                                                                                                                                                                                                                                                                                                                                                                                                                                                                                                                                                                                                                                                                                                                                                                                                                                                                                                                                                |                                                                                                                                                                                                                                                                                                                                                                                                                                                                                                                                                                                                                                                                                                                                                                                                                                                                                                                                                                                                                                                                                                                                                                                                                                                                                                                                                                                                                                                                                                                                                                                                                                                                                                                                                                                                                                                                                                                                                                                                                                                                                                                                | ,                                                                                                                                                                                                                                                                                                                                                                                                                                                                                                                                                                                                                                                                                                                                                                                                                                                                                                                                                                                                                                                                                                                                                                                                                                                                                                                                                                                                                                                                                                                                                                                                                                                                                                                                                                                                                                                                                                                                                                                                                                                                                                                              | -                                                                                                                                                                                                                   |                                                                                                                                                          |                                                                                                                                                                                                                                                                               |                                                           |
| НО              | mostly conforming in style, size,                                                                                                                                                                                                                                                                                                                                                                                                                                                                                                                                                                                                                                                                                                                                                                                                                                                                                                                                                                                                                                                                                                                                                                                                                                                                                                                                                                                                                                                                                                                                                                                                                                                                                                                                                                                                                                                                                                                                                                                                                                                                                              |                                                                                                                                                                                                                                                                                                                                                                                                                                                                                                                                                                                                                                                                                                                                                                                                                                                                                                                                                                                                                                                                                                                                                                                                                                                                                                                                                                                                                                                                                                                                                                                                                                                                                                                                                                                                                                                                                                                                                                                                                                                                                                                                |                                                                                                                                                                                                                                                                                                                                                                                                                                                                                                                                                                                                                                                                                                                                                                                                                                                                                                                                                                                                                                                                                                                                                                                                                                                                                                                                                                                                                                                                                                                                                                                                                                                                                                                                                                                                                                                                                                                                                                                                                                                                                                                                | rvices are wit                                                                                                                                                                                                                                                                                                                                                                                                                                                                                                                                                                                                                                                                                                                                                                                                                                                                                                                                                                                                                                                                                                                                                                                                                                                                                                                                                                                                                                                                                                                                                                                                                                                                                                                                                                                                                                                                                                                                                                                                                                                                                                                 | hin close p                                                                                                                                                                                                                                                                                                                                                                                                                                                                                                                                                                                                                                                                                                                                                                                                                                                                                                                                                                                                                                                                                                                                                                                                                                                                                                                                                                                                                                                                                                                                                                                                                                                                                                                                                                                                                                                                                                                                                                                                                                                                                                                    | <u>roximity. No</u>                                                                                                                                                                                                 | adverse                                                                                                                                                  |                                                                                                                                                                                                                                                                               |                                                           |
| ŏ               | influences were observed. "Other                                                                                                                                                                                                                                                                                                                                                                                                                                                                                                                                                                                                                                                                                                                                                                                                                                                                                                                                                                                                                                                                                                                                                                                                                                                                                                                                                                                                                                                                                                                                                                                                                                                                                                                                                                                                                                                                                                                                                                                                                                                                                               |                                                                                                                                                                                                                                                                                                                                                                                                                                                                                                                                                                                                                                                                                                                                                                                                                                                                                                                                                                                                                                                                                                                                                                                                                                                                                                                                                                                                                                                                                                                                                                                                                                                                                                                                                                                                                                                                                                                                                                                                                                                                                                                                |                                                                                                                                                                                                                                                                                                                                                                                                                                                                                                                                                                                                                                                                                                                                                                                                                                                                                                                                                                                                                                                                                                                                                                                                                                                                                                                                                                                                                                                                                                                                                                                                                                                                                                                                                                                                                                                                                                                                                                                                                                                                                                                                |                                                                                                                                                                                                                                                                                                                                                                                                                                                                                                                                                                                                                                                                                                                                                                                                                                                                                                                                                                                                                                                                                                                                                                                                                                                                                                                                                                                                                                                                                                                                                                                                                                                                                                                                                                                                                                                                                                                                                                                                                                                                                                                                |                                                                                                                                                                                                                                                                                                                                                                                                                                                                                                                                                                                                                                                                                                                                                                                                                                                                                                                                                                                                                                                                                                                                                                                                                                                                                                                                                                                                                                                                                                                                                                                                                                                                                                                                                                                                                                                                                                                                                                                                                                                                                                                                |                                                                                                                                                                                                                     |                                                                                                                                                          |                                                                                                                                                                                                                                                                               |                                                           |
| D               | Market Conditions (including support for the                                                                                                                                                                                                                                                                                                                                                                                                                                                                                                                                                                                                                                                                                                                                                                                                                                                                                                                                                                                                                                                                                                                                                                                                                                                                                                                                                                                                                                                                                                                                                                                                                                                                                                                                                                                                                                                                                                                                                                                                                                                                                   |                                                                                                                                                                                                                                                                                                                                                                                                                                                                                                                                                                                                                                                                                                                                                                                                                                                                                                                                                                                                                                                                                                                                                                                                                                                                                                                                                                                                                                                                                                                                                                                                                                                                                                                                                                                                                                                                                                                                                                                                                                                                                                                                |                                                                                                                                                                                                                                                                                                                                                                                                                                                                                                                                                                                                                                                                                                                                                                                                                                                                                                                                                                                                                                                                                                                                                                                                                                                                                                                                                                                                                                                                                                                                                                                                                                                                                                                                                                                                                                                                                                                                                                                                                                                                                                                                |                                                                                                                                                                                                                                                                                                                                                                                                                                                                                                                                                                                                                                                                                                                                                                                                                                                                                                                                                                                                                                                                                                                                                                                                                                                                                                                                                                                                                                                                                                                                                                                                                                                                                                                                                                                                                                                                                                                                                                                                                                                                                                                                |                                                                                                                                                                                                                                                                                                                                                                                                                                                                                                                                                                                                                                                                                                                                                                                                                                                                                                                                                                                                                                                                                                                                                                                                                                                                                                                                                                                                                                                                                                                                                                                                                                                                                                                                                                                                                                                                                                                                                                                                                                                                                                                                |                                                                                                                                                                                                                     |                                                                                                                                                          |                                                                                                                                                                                                                                                                               |                                                           |
|                 | time is 30-90 days and appears s                                                                                                                                                                                                                                                                                                                                                                                                                                                                                                                                                                                                                                                                                                                                                                                                                                                                                                                                                                                                                                                                                                                                                                                                                                                                                                                                                                                                                                                                                                                                                                                                                                                                                                                                                                                                                                                                                                                                                                                                                                                                                               | <u>table. Average sales</u>                                                                                                                                                                                                                                                                                                                                                                                                                                                                                                                                                                                                                                                                                                                                                                                                                                                                                                                                                                                                                                                                                                                                                                                                                                                                                                                                                                                                                                                                                                                                                                                                                                                                                                                                                                                                                                                                                                                                                                                                                                                                                                    | s price is 95-10                                                                                                                                                                                                                                                                                                                                                                                                                                                                                                                                                                                                                                                                                                                                                                                                                                                                                                                                                                                                                                                                                                                                                                                                                                                                                                                                                                                                                                                                                                                                                                                                                                                                                                                                                                                                                                                                                                                                                                                                                                                                                                               | 05% of listing                                                                                                                                                                                                                                                                                                                                                                                                                                                                                                                                                                                                                                                                                                                                                                                                                                                                                                                                                                                                                                                                                                                                                                                                                                                                                                                                                                                                                                                                                                                                                                                                                                                                                                                                                                                                                                                                                                                                                                                                                                                                                                                 | price. Mar                                                                                                                                                                                                                                                                                                                                                                                                                                                                                                                                                                                                                                                                                                                                                                                                                                                                                                                                                                                                                                                                                                                                                                                                                                                                                                                                                                                                                                                                                                                                                                                                                                                                                                                                                                                                                                                                                                                                                                                                                                                                                                                     | ket condition                                                                                                                                                                                                       | s appea                                                                                                                                                  | r                                                                                                                                                                                                                                                                             |                                                           |
|                 | stabilized. No special financing i                                                                                                                                                                                                                                                                                                                                                                                                                                                                                                                                                                                                                                                                                                                                                                                                                                                                                                                                                                                                                                                                                                                                                                                                                                                                                                                                                                                                                                                                                                                                                                                                                                                                                                                                                                                                                                                                                                                                                                                                                                                                                             | s being offered which                                                                                                                                                                                                                                                                                                                                                                                                                                                                                                                                                                                                                                                                                                                                                                                                                                                                                                                                                                                                                                                                                                                                                                                                                                                                                                                                                                                                                                                                                                                                                                                                                                                                                                                                                                                                                                                                                                                                                                                                                                                                                                          | ch would influ                                                                                                                                                                                                                                                                                                                                                                                                                                                                                                                                                                                                                                                                                                                                                                                                                                                                                                                                                                                                                                                                                                                                                                                                                                                                                                                                                                                                                                                                                                                                                                                                                                                                                                                                                                                                                                                                                                                                                                                                                                                                                                                 | ence sales pri                                                                                                                                                                                                                                                                                                                                                                                                                                                                                                                                                                                                                                                                                                                                                                                                                                                                                                                                                                                                                                                                                                                                                                                                                                                                                                                                                                                                                                                                                                                                                                                                                                                                                                                                                                                                                                                                                                                                                                                                                                                                                                                 | ce.                                                                                                                                                                                                                                                                                                                                                                                                                                                                                                                                                                                                                                                                                                                                                                                                                                                                                                                                                                                                                                                                                                                                                                                                                                                                                                                                                                                                                                                                                                                                                                                                                                                                                                                                                                                                                                                                                                                                                                                                                                                                                                                            |                                                                                                                                                                                                                     |                                                                                                                                                          |                                                                                                                                                                                                                                                                               |                                                           |
|                 | Dimensions +/-65x100                                                                                                                                                                                                                                                                                                                                                                                                                                                                                                                                                                                                                                                                                                                                                                                                                                                                                                                                                                                                                                                                                                                                                                                                                                                                                                                                                                                                                                                                                                                                                                                                                                                                                                                                                                                                                                                                                                                                                                                                                                                                                                           |                                                                                                                                                                                                                                                                                                                                                                                                                                                                                                                                                                                                                                                                                                                                                                                                                                                                                                                                                                                                                                                                                                                                                                                                                                                                                                                                                                                                                                                                                                                                                                                                                                                                                                                                                                                                                                                                                                                                                                                                                                                                                                                                | Area 6488 sf                                                                                                                                                                                                                                                                                                                                                                                                                                                                                                                                                                                                                                                                                                                                                                                                                                                                                                                                                                                                                                                                                                                                                                                                                                                                                                                                                                                                                                                                                                                                                                                                                                                                                                                                                                                                                                                                                                                                                                                                                                                                                                                   |                                                                                                                                                                                                                                                                                                                                                                                                                                                                                                                                                                                                                                                                                                                                                                                                                                                                                                                                                                                                                                                                                                                                                                                                                                                                                                                                                                                                                                                                                                                                                                                                                                                                                                                                                                                                                                                                                                                                                                                                                                                                                                                                | Shape Recta                                                                                                                                                                                                                                                                                                                                                                                                                                                                                                                                                                                                                                                                                                                                                                                                                                                                                                                                                                                                                                                                                                                                                                                                                                                                                                                                                                                                                                                                                                                                                                                                                                                                                                                                                                                                                                                                                                                                                                                                                                                                                                                    | ıngular                                                                                                                                                                                                             | View N                                                                                                                                                   | ;Res;Res                                                                                                                                                                                                                                                                      |                                                           |
|                 | Specific Zoning Classification RS6                                                                                                                                                                                                                                                                                                                                                                                                                                                                                                                                                                                                                                                                                                                                                                                                                                                                                                                                                                                                                                                                                                                                                                                                                                                                                                                                                                                                                                                                                                                                                                                                                                                                                                                                                                                                                                                                                                                                                                                                                                                                                             |                                                                                                                                                                                                                                                                                                                                                                                                                                                                                                                                                                                                                                                                                                                                                                                                                                                                                                                                                                                                                                                                                                                                                                                                                                                                                                                                                                                                                                                                                                                                                                                                                                                                                                                                                                                                                                                                                                                                                                                                                                                                                                                                | Zoning Description                                                                                                                                                                                                                                                                                                                                                                                                                                                                                                                                                                                                                                                                                                                                                                                                                                                                                                                                                                                                                                                                                                                                                                                                                                                                                                                                                                                                                                                                                                                                                                                                                                                                                                                                                                                                                                                                                                                                                                                                                                                                                                             | Single Family                                                                                                                                                                                                                                                                                                                                                                                                                                                                                                                                                                                                                                                                                                                                                                                                                                                                                                                                                                                                                                                                                                                                                                                                                                                                                                                                                                                                                                                                                                                                                                                                                                                                                                                                                                                                                                                                                                                                                                                                                                                                                                                  |                                                                                                                                                                                                                                                                                                                                                                                                                                                                                                                                                                                                                                                                                                                                                                                                                                                                                                                                                                                                                                                                                                                                                                                                                                                                                                                                                                                                                                                                                                                                                                                                                                                                                                                                                                                                                                                                                                                                                                                                                                                                                                                                |                                                                                                                                                                                                                     |                                                                                                                                                          |                                                                                                                                                                                                                                                                               |                                                           |
|                 | Zoning Compliance X Legal                                                                                                                                                                                                                                                                                                                                                                                                                                                                                                                                                                                                                                                                                                                                                                                                                                                                                                                                                                                                                                                                                                                                                                                                                                                                                                                                                                                                                                                                                                                                                                                                                                                                                                                                                                                                                                                                                                                                                                                                                                                                                                      | Legal Nonconforming (Grand                                                                                                                                                                                                                                                                                                                                                                                                                                                                                                                                                                                                                                                                                                                                                                                                                                                                                                                                                                                                                                                                                                                                                                                                                                                                                                                                                                                                                                                                                                                                                                                                                                                                                                                                                                                                                                                                                                                                                                                                                                                                                                     | dfathered Use)                                                                                                                                                                                                                                                                                                                                                                                                                                                                                                                                                                                                                                                                                                                                                                                                                                                                                                                                                                                                                                                                                                                                                                                                                                                                                                                                                                                                                                                                                                                                                                                                                                                                                                                                                                                                                                                                                                                                                                                                                                                                                                                 | No Zoning                                                                                                                                                                                                                                                                                                                                                                                                                                                                                                                                                                                                                                                                                                                                                                                                                                                                                                                                                                                                                                                                                                                                                                                                                                                                                                                                                                                                                                                                                                                                                                                                                                                                                                                                                                                                                                                                                                                                                                                                                                                                                                                      | Illegal (                                                                                                                                                                                                                                                                                                                                                                                                                                                                                                                                                                                                                                                                                                                                                                                                                                                                                                                                                                                                                                                                                                                                                                                                                                                                                                                                                                                                                                                                                                                                                                                                                                                                                                                                                                                                                                                                                                                                                                                                                                                                                                                      | describe)                                                                                                                                                                                                           |                                                                                                                                                          |                                                                                                                                                                                                                                                                               |                                                           |
|                 | Is the highest and best use of the subject proper                                                                                                                                                                                                                                                                                                                                                                                                                                                                                                                                                                                                                                                                                                                                                                                                                                                                                                                                                                                                                                                                                                                                                                                                                                                                                                                                                                                                                                                                                                                                                                                                                                                                                                                                                                                                                                                                                                                                                                                                                                                                              | ty as improved (or as propose                                                                                                                                                                                                                                                                                                                                                                                                                                                                                                                                                                                                                                                                                                                                                                                                                                                                                                                                                                                                                                                                                                                                                                                                                                                                                                                                                                                                                                                                                                                                                                                                                                                                                                                                                                                                                                                                                                                                                                                                                                                                                                  | ed per plans and spec                                                                                                                                                                                                                                                                                                                                                                                                                                                                                                                                                                                                                                                                                                                                                                                                                                                                                                                                                                                                                                                                                                                                                                                                                                                                                                                                                                                                                                                                                                                                                                                                                                                                                                                                                                                                                                                                                                                                                                                                                                                                                                          | cifications) the prese                                                                                                                                                                                                                                                                                                                                                                                                                                                                                                                                                                                                                                                                                                                                                                                                                                                                                                                                                                                                                                                                                                                                                                                                                                                                                                                                                                                                                                                                                                                                                                                                                                                                                                                                                                                                                                                                                                                                                                                                                                                                                                         | entuse? XY                                                                                                                                                                                                                                                                                                                                                                                                                                                                                                                                                                                                                                                                                                                                                                                                                                                                                                                                                                                                                                                                                                                                                                                                                                                                                                                                                                                                                                                                                                                                                                                                                                                                                                                                                                                                                                                                                                                                                                                                                                                                                                                     | es No If I                                                                                                                                                                                                          | No, describ                                                                                                                                              | е                                                                                                                                                                                                                                                                             |                                                           |
|                 | Highest and best use as vacant and impr                                                                                                                                                                                                                                                                                                                                                                                                                                                                                                                                                                                                                                                                                                                                                                                                                                                                                                                                                                                                                                                                                                                                                                                                                                                                                                                                                                                                                                                                                                                                                                                                                                                                                                                                                                                                                                                                                                                                                                                                                                                                                        | roved is single family re                                                                                                                                                                                                                                                                                                                                                                                                                                                                                                                                                                                                                                                                                                                                                                                                                                                                                                                                                                                                                                                                                                                                                                                                                                                                                                                                                                                                                                                                                                                                                                                                                                                                                                                                                                                                                                                                                                                                                                                                                                                                                                      | sidential.                                                                                                                                                                                                                                                                                                                                                                                                                                                                                                                                                                                                                                                                                                                                                                                                                                                                                                                                                                                                                                                                                                                                                                                                                                                                                                                                                                                                                                                                                                                                                                                                                                                                                                                                                                                                                                                                                                                                                                                                                                                                                                                     |                                                                                                                                                                                                                                                                                                                                                                                                                                                                                                                                                                                                                                                                                                                                                                                                                                                                                                                                                                                                                                                                                                                                                                                                                                                                                                                                                                                                                                                                                                                                                                                                                                                                                                                                                                                                                                                                                                                                                                                                                                                                                                                                |                                                                                                                                                                                                                                                                                                                                                                                                                                                                                                                                                                                                                                                                                                                                                                                                                                                                                                                                                                                                                                                                                                                                                                                                                                                                                                                                                                                                                                                                                                                                                                                                                                                                                                                                                                                                                                                                                                                                                                                                                                                                                                                                |                                                                                                                                                                                                                     |                                                                                                                                                          |                                                                                                                                                                                                                                                                               |                                                           |
|                 |                                                                                                                                                                                                                                                                                                                                                                                                                                                                                                                                                                                                                                                                                                                                                                                                                                                                                                                                                                                                                                                                                                                                                                                                                                                                                                                                                                                                                                                                                                                                                                                                                                                                                                                                                                                                                                                                                                                                                                                                                                                                                                                                |                                                                                                                                                                                                                                                                                                                                                                                                                                                                                                                                                                                                                                                                                                                                                                                                                                                                                                                                                                                                                                                                                                                                                                                                                                                                                                                                                                                                                                                                                                                                                                                                                                                                                                                                                                                                                                                                                                                                                                                                                                                                                                                                |                                                                                                                                                                                                                                                                                                                                                                                                                                                                                                                                                                                                                                                                                                                                                                                                                                                                                                                                                                                                                                                                                                                                                                                                                                                                                                                                                                                                                                                                                                                                                                                                                                                                                                                                                                                                                                                                                                                                                                                                                                                                                                                                |                                                                                                                                                                                                                                                                                                                                                                                                                                                                                                                                                                                                                                                                                                                                                                                                                                                                                                                                                                                                                                                                                                                                                                                                                                                                                                                                                                                                                                                                                                                                                                                                                                                                                                                                                                                                                                                                                                                                                                                                                                                                                                                                |                                                                                                                                                                                                                                                                                                                                                                                                                                                                                                                                                                                                                                                                                                                                                                                                                                                                                                                                                                                                                                                                                                                                                                                                                                                                                                                                                                                                                                                                                                                                                                                                                                                                                                                                                                                                                                                                                                                                                                                                                                                                                                                                |                                                                                                                                                                                                                     |                                                                                                                                                          |                                                                                                                                                                                                                                                                               |                                                           |
| s               | Utilities Public Other (describe)                                                                                                                                                                                                                                                                                                                                                                                                                                                                                                                                                                                                                                                                                                                                                                                                                                                                                                                                                                                                                                                                                                                                                                                                                                                                                                                                                                                                                                                                                                                                                                                                                                                                                                                                                                                                                                                                                                                                                                                                                                                                                              |                                                                                                                                                                                                                                                                                                                                                                                                                                                                                                                                                                                                                                                                                                                                                                                                                                                                                                                                                                                                                                                                                                                                                                                                                                                                                                                                                                                                                                                                                                                                                                                                                                                                                                                                                                                                                                                                                                                                                                                                                                                                                                                                | Public Other (d                                                                                                                                                                                                                                                                                                                                                                                                                                                                                                                                                                                                                                                                                                                                                                                                                                                                                                                                                                                                                                                                                                                                                                                                                                                                                                                                                                                                                                                                                                                                                                                                                                                                                                                                                                                                                                                                                                                                                                                                                                                                                                                | describe)                                                                                                                                                                                                                                                                                                                                                                                                                                                                                                                                                                                                                                                                                                                                                                                                                                                                                                                                                                                                                                                                                                                                                                                                                                                                                                                                                                                                                                                                                                                                                                                                                                                                                                                                                                                                                                                                                                                                                                                                                                                                                                                      | Off-site                                                                                                                                                                                                                                                                                                                                                                                                                                                                                                                                                                                                                                                                                                                                                                                                                                                                                                                                                                                                                                                                                                                                                                                                                                                                                                                                                                                                                                                                                                                                                                                                                                                                                                                                                                                                                                                                                                                                                                                                                                                                                                                       | e Improvemer                                                                                                                                                                                                        | ntsTyp                                                                                                                                                   | e Public I                                                                                                                                                                                                                                                                    | Private                                                   |
| S               | Utilities Public Other (describe)  Electricity X                                                                                                                                                                                                                                                                                                                                                                                                                                                                                                                                                                                                                                                                                                                                                                                                                                                                                                                                                                                                                                                                                                                                                                                                                                                                                                                                                                                                                                                                                                                                                                                                                                                                                                                                                                                                                                                                                                                                                                                                                                                                               | Water                                                                                                                                                                                                                                                                                                                                                                                                                                                                                                                                                                                                                                                                                                                                                                                                                                                                                                                                                                                                                                                                                                                                                                                                                                                                                                                                                                                                                                                                                                                                                                                                                                                                                                                                                                                                                                                                                                                                                                                                                                                                                                                          | Public Other (c                                                                                                                                                                                                                                                                                                                                                                                                                                                                                                                                                                                                                                                                                                                                                                                                                                                                                                                                                                                                                                                                                                                                                                                                                                                                                                                                                                                                                                                                                                                                                                                                                                                                                                                                                                                                                                                                                                                                                                                                                                                                                                                | describe)                                                                                                                                                                                                                                                                                                                                                                                                                                                                                                                                                                                                                                                                                                                                                                                                                                                                                                                                                                                                                                                                                                                                                                                                                                                                                                                                                                                                                                                                                                                                                                                                                                                                                                                                                                                                                                                                                                                                                                                                                                                                                                                      | Off-site<br>Street                                                                                                                                                                                                                                                                                                                                                                                                                                                                                                                                                                                                                                                                                                                                                                                                                                                                                                                                                                                                                                                                                                                                                                                                                                                                                                                                                                                                                                                                                                                                                                                                                                                                                                                                                                                                                                                                                                                                                                                                                                                                                                             | e Improvemer<br>Asphalt                                                                                                                                                                                             | ntsTyp                                                                                                                                                   | Public I                                                                                                                                                                                                                                                                      | Private                                                   |
| T               |                                                                                                                                                                                                                                                                                                                                                                                                                                                                                                                                                                                                                                                                                                                                                                                                                                                                                                                                                                                                                                                                                                                                                                                                                                                                                                                                                                                                                                                                                                                                                                                                                                                                                                                                                                                                                                                                                                                                                                                                                                                                                                                                |                                                                                                                                                                                                                                                                                                                                                                                                                                                                                                                                                                                                                                                                                                                                                                                                                                                                                                                                                                                                                                                                                                                                                                                                                                                                                                                                                                                                                                                                                                                                                                                                                                                                                                                                                                                                                                                                                                                                                                                                                                                                                                                                |                                                                                                                                                                                                                                                                                                                                                                                                                                                                                                                                                                                                                                                                                                                                                                                                                                                                                                                                                                                                                                                                                                                                                                                                                                                                                                                                                                                                                                                                                                                                                                                                                                                                                                                                                                                                                                                                                                                                                                                                                                                                                                                                | describe)                                                                                                                                                                                                                                                                                                                                                                                                                                                                                                                                                                                                                                                                                                                                                                                                                                                                                                                                                                                                                                                                                                                                                                                                                                                                                                                                                                                                                                                                                                                                                                                                                                                                                                                                                                                                                                                                                                                                                                                                                                                                                                                      |                                                                                                                                                                                                                                                                                                                                                                                                                                                                                                                                                                                                                                                                                                                                                                                                                                                                                                                                                                                                                                                                                                                                                                                                                                                                                                                                                                                                                                                                                                                                                                                                                                                                                                                                                                                                                                                                                                                                                                                                                                                                                                                                |                                                                                                                                                                                                                     | ntsType                                                                                                                                                  |                                                                                                                                                                                                                                                                               | Private                                                   |
| 1               | Electricity X                                                                                                                                                                                                                                                                                                                                                                                                                                                                                                                                                                                                                                                                                                                                                                                                                                                                                                                                                                                                                                                                                                                                                                                                                                                                                                                                                                                                                                                                                                                                                                                                                                                                                                                                                                                                                                                                                                                                                                                                                                                                                                                  | Water Sanitary Sewer                                                                                                                                                                                                                                                                                                                                                                                                                                                                                                                                                                                                                                                                                                                                                                                                                                                                                                                                                                                                                                                                                                                                                                                                                                                                                                                                                                                                                                                                                                                                                                                                                                                                                                                                                                                                                                                                                                                                                                                                                                                                                                           | X X                                                                                                                                                                                                                                                                                                                                                                                                                                                                                                                                                                                                                                                                                                                                                                                                                                                                                                                                                                                                                                                                                                                                                                                                                                                                                                                                                                                                                                                                                                                                                                                                                                                                                                                                                                                                                                                                                                                                                                                                                                                                                                                            | -                                                                                                                                                                                                                                                                                                                                                                                                                                                                                                                                                                                                                                                                                                                                                                                                                                                                                                                                                                                                                                                                                                                                                                                                                                                                                                                                                                                                                                                                                                                                                                                                                                                                                                                                                                                                                                                                                                                                                                                                                                                                                                                              | Street                                                                                                                                                                                                                                                                                                                                                                                                                                                                                                                                                                                                                                                                                                                                                                                                                                                                                                                                                                                                                                                                                                                                                                                                                                                                                                                                                                                                                                                                                                                                                                                                                                                                                                                                                                                                                                                                                                                                                                                                                                                                                                                         | Asphalt<br>None                                                                                                                                                                                                     |                                                                                                                                                          |                                                                                                                                                                                                                                                                               |                                                           |
| T               | Electricity X Gas X                                                                                                                                                                                                                                                                                                                                                                                                                                                                                                                                                                                                                                                                                                                                                                                                                                                                                                                                                                                                                                                                                                                                                                                                                                                                                                                                                                                                                                                                                                                                                                                                                                                                                                                                                                                                                                                                                                                                                                                                                                                                                                            | Water Sanitary Sewer                                                                                                                                                                                                                                                                                                                                                                                                                                                                                                                                                                                                                                                                                                                                                                                                                                                                                                                                                                                                                                                                                                                                                                                                                                                                                                                                                                                                                                                                                                                                                                                                                                                                                                                                                                                                                                                                                                                                                                                                                                                                                                           | X X                                                                                                                                                                                                                                                                                                                                                                                                                                                                                                                                                                                                                                                                                                                                                                                                                                                                                                                                                                                                                                                                                                                                                                                                                                                                                                                                                                                                                                                                                                                                                                                                                                                                                                                                                                                                                                                                                                                                                                                                                                                                                                                            | FEMA Map                                                                                                                                                                                                                                                                                                                                                                                                                                                                                                                                                                                                                                                                                                                                                                                                                                                                                                                                                                                                                                                                                                                                                                                                                                                                                                                                                                                                                                                                                                                                                                                                                                                                                                                                                                                                                                                                                                                                                                                                                                                                                                                       | Street<br>Alley                                                                                                                                                                                                                                                                                                                                                                                                                                                                                                                                                                                                                                                                                                                                                                                                                                                                                                                                                                                                                                                                                                                                                                                                                                                                                                                                                                                                                                                                                                                                                                                                                                                                                                                                                                                                                                                                                                                                                                                                                                                                                                                | Asphalt<br>None                                                                                                                                                                                                     |                                                                                                                                                          | X                                                                                                                                                                                                                                                                             |                                                           |
| T               | Gas X  FEMA Special Flood Hazard Area Yea  Are the utilities and off-site improvements ty  Are there any adverse site conditions or ex                                                                                                                                                                                                                                                                                                                                                                                                                                                                                                                                                                                                                                                                                                                                                                                                                                                                                                                                                                                                                                                                                                                                                                                                                                                                                                                                                                                                                                                                                                                                                                                                                                                                                                                                                                                                                                                                                                                                                                                         | Water Sanitary Sewer s X No FEMA Floor pical for the market area? sternal factors (easements,                                                                                                                                                                                                                                                                                                                                                                                                                                                                                                                                                                                                                                                                                                                                                                                                                                                                                                                                                                                                                                                                                                                                                                                                                                                                                                                                                                                                                                                                                                                                                                                                                                                                                                                                                                                                                                                                                                                                                                                                                                  | X X X X Ye                                                                                                                                                                                                                                                                                                                                                                                                                                                                                                                                                                                                                                                                                                                                                                                                                                                                                                                                                                                                                                                                                                                                                                                                                                                                                                                                                                                                                                                                                                                                                                                                                                                                                                                                                                                                                                                                                                                                                                                                                                                                                                                     | FEMA Map s No. If No                                                                                                                                                                                                                                                                                                                                                                                                                                                                                                                                                                                                                                                                                                                                                                                                                                                                                                                                                                                                                                                                                                                                                                                                                                                                                                                                                                                                                                                                                                                                                                                                                                                                                                                                                                                                                                                                                                                                                                                                                                                                                                           | Street Alley No. 485464020 b, describe ions, land uses,                                                                                                                                                                                                                                                                                                                                                                                                                                                                                                                                                                                                                                                                                                                                                                                                                                                                                                                                                                                                                                                                                                                                                                                                                                                                                                                                                                                                                                                                                                                                                                                                                                                                                                                                                                                                                                                                                                                                                                                                                                                                        | Asphalt None 85C etc.)? Yes                                                                                                                                                                                         | FEN<br>X No                                                                                                                                              | MA Map Date ()9/]                                                                                                                                                                                                                                                             |                                                           |
| T               | Gas X  FEMA Special Flood Hazard Area Yea  Are the utilities and off-site improvements by Are there any adverse site conditions or extraprical utility easements should                                                                                                                                                                                                                                                                                                                                                                                                                                                                                                                                                                                                                                                                                                                                                                                                                                                                                                                                                                                                                                                                                                                                                                                                                                                                                                                                                                                                                                                                                                                                                                                                                                                                                                                                                                                                                                                                                                                                                        | Water Sanitary Sewer s X No FEMA Floor pical for the market area? sternal factors (easements, not adversely affect                                                                                                                                                                                                                                                                                                                                                                                                                                                                                                                                                                                                                                                                                                                                                                                                                                                                                                                                                                                                                                                                                                                                                                                                                                                                                                                                                                                                                                                                                                                                                                                                                                                                                                                                                                                                                                                                                                                                                                                                             | X                                                                                                                                                                                                                                                                                                                                                                                                                                                                                                                                                                                                                                                                                                                                                                                                                                                                                                                                                                                                                                                                                                                                                                                                                                                                                                                                                                                                                                                                                                                                                                                                                                                                                                                                                                                                                                                                                                                                                                                                                                                                                                                              | FEMA Map  S No. If No vironmental conditions in the condition of the conditions in t | Street Alley No. 485464023 No, describe ions, land uses, bachments                                                                                                                                                                                                                                                                                                                                                                                                                                                                                                                                                                                                                                                                                                                                                                                                                                                                                                                                                                                                                                                                                                                                                                                                                                                                                                                                                                                                                                                                                                                                                                                                                                                                                                                                                                                                                                                                                                                                                                                                                                                             | Asphalt None 85C etc.)? Yes or adverse co                                                                                                                                                                           | FEN X No                                                                                                                                                 | MA Map Date ()9/] If Yes, describe                                                                                                                                                                                                                                            |                                                           |
| T               | Gas X  FEMA Special Flood Hazard Area Yea  Are the utilities and off-site improvements by Are there any adverse site conditions or exercise Typical utility easements should noted. A survey was not provided.                                                                                                                                                                                                                                                                                                                                                                                                                                                                                                                                                                                                                                                                                                                                                                                                                                                                                                                                                                                                                                                                                                                                                                                                                                                                                                                                                                                                                                                                                                                                                                                                                                                                                                                                                                                                                                                                                                                 | Water Sanitary Sewer s X No FEMA Floor pical for the market area? sternal factors (easements, not adversely affect                                                                                                                                                                                                                                                                                                                                                                                                                                                                                                                                                                                                                                                                                                                                                                                                                                                                                                                                                                                                                                                                                                                                                                                                                                                                                                                                                                                                                                                                                                                                                                                                                                                                                                                                                                                                                                                                                                                                                                                                             | X                                                                                                                                                                                                                                                                                                                                                                                                                                                                                                                                                                                                                                                                                                                                                                                                                                                                                                                                                                                                                                                                                                                                                                                                                                                                                                                                                                                                                                                                                                                                                                                                                                                                                                                                                                                                                                                                                                                                                                                                                                                                                                                              | FEMA Map  S No. If No vironmental conditions in the condition of the conditions in t | Street Alley No. 485464023 No, describe ions, land uses, bachments of                                                                                                                                                                                                                                                                                                                                                                                                                                                                                                                                                                                                                                                                                                                                                                                                                                                                                                                                                                                                                                                                                                                                                                                                                                                                                                                                                                                                                                                                                                                                                                                                                                                                                                                                                                                                                                                                                                                                                                                                                                                          | Asphalt None 85C etc.)? Yes or adverse co                                                                                                                                                                           | FEN X No                                                                                                                                                 | MA Map Date ()9/] If Yes, describe                                                                                                                                                                                                                                            |                                                           |
| T               | Gas X  FEMA Special Flood Hazard Area Yea  Are the utilities and off-site improvements by Are there any adverse site conditions or extra there any adverse site conditions or extra the standard and the standard  | Water Sanitary Sewer s X No FEMA Floor pical for the market area? sternal factors (easements, not adversely affect I. Site is typical of I                                                                                                                                                                                                                                                                                                                                                                                                                                                                                                                                                                                                                                                                                                                                                                                                                                                                                                                                                                                                                                                                                                                                                                                                                                                                                                                                                                                                                                                                                                                                                                                                                                                                                                                                                                                                                                                                                                                                                                                     | X X A A A A A A A A A A A A A A A A A A                                                                                                                                                                                                                                                                                                                                                                                                                                                                                                                                                                                                                                                                                                                                                                                                                                                                                                                                                                                                                                                                                                                                                                                                                                                                                                                                                                                                                                                                                                                                                                                                                                                                                                                                                                                                                                                                                                                                                                                                                                                                                        | FEMA Map  No. If No vironmental condit ility. No encre livision. High                                                                                                                                                                                                                                                                                                                                                                                                                                                                                                                                                                                                                                                                                                                                                                                                                                                                                                                                                                                                                                                                                                                                                                                                                                                                                                                                                                                                                                                                                                                                                                                                                                                                                                                                                                                                                                                                                                                                                                                                                                                          | Street Alley No. 485464023 o, describe ions, land uses, oachments coest and bes                                                                                                                                                                                                                                                                                                                                                                                                                                                                                                                                                                                                                                                                                                                                                                                                                                                                                                                                                                                                                                                                                                                                                                                                                                                                                                                                                                                                                                                                                                                                                                                                                                                                                                                                                                                                                                                                                                                                                                                                                                                | Asphalt None 85C etc.)? Yes or adverse co t use as vaca                                                                                                                                                             | FER<br>X No<br>nditions<br>nt and i                                                                                                                      | MA Map Date ()9/1  If Yes, describe were mproved                                                                                                                                                                                                                              | 7/1992                                                    |
| T               | Gas X  FEMA Special Flood Hazard Area Year the utilities and off-site improvements by Are there any adverse site conditions or extra tripical utility easements should noted. A survey was not provided is single family residential.  General Description                                                                                                                                                                                                                                                                                                                                                                                                                                                                                                                                                                                                                                                                                                                                                                                                                                                                                                                                                                                                                                                                                                                                                                                                                                                                                                                                                                                                                                                                                                                                                                                                                                                                                                                                                                                                                                                                     | Water Sanitary Sewer Is X No FEMA Floor Pical for the market area? Itemal factors (easements, not adversely affect I. Site is typical of l                                                                                                                                                                                                                                                                                                                                                                                                                                                                                                                                                                                                                                                                                                                                                                                                                                                                                                                                                                                                                                                                                                                                                                                                                                                                                                                                                                                                                                                                                                                                                                                                                                                                                                                                                                                                                                                                                                                                                                                     | X X A A A A A A A A A A A A A A A A A A                                                                                                                                                                                                                                                                                                                                                                                                                                                                                                                                                                                                                                                                                                                                                                                                                                                                                                                                                                                                                                                                                                                                                                                                                                                                                                                                                                                                                                                                                                                                                                                                                                                                                                                                                                                                                                                                                                                                                                                                                                                                                        | FEMA Map  S No. If No vironmental condit ility. No encre livision. High                                                                                                                                                                                                                                                                                                                                                                                                                                                                                                                                                                                                                                                                                                                                                                                                                                                                                                                                                                                                                                                                                                                                                                                                                                                                                                                                                                                                                                                                                                                                                                                                                                                                                                                                                                                                                                                                                                                                                                                                                                                        | Street Alley No. 485464023 o, describe ions, land uses, bachments cest and bess n ma                                                                                                                                                                                                                                                                                                                                                                                                                                                                                                                                                                                                                                                                                                                                                                                                                                                                                                                                                                                                                                                                                                                                                                                                                                                                                                                                                                                                                                                                                                                                                                                                                                                                                                                                                                                                                                                                                                                                                                                                                                           | Asphalt None 85C etc.)? Yes or adverse co                                                                                                                                                                           | FEN X No nditions nt and i                                                                                                                               | MA Map Date ()9/]  If Yes, describe  were  mproved                                                                                                                                                                                                                            |                                                           |
| T               | Gas X  FEMA Special Flood Hazard Area Yea Are the utilities and off-site improvements by Are there any adverse site conditions or extra there any adverse site conditions or extra the state of the stat | Water Sanitary Sewer  S X No FEMA Floor pical for the market area? sternal factors (easements, not adversely affect I. Site is typical of l  Foundation X Concrete Slab                                                                                                                                                                                                                                                                                                                                                                                                                                                                                                                                                                                                                                                                                                                                                                                                                                                                                                                                                                                                                                                                                                                                                                                                                                                                                                                                                                                                                                                                                                                                                                                                                                                                                                                                                                                                                                                                                                                                                        | X X Yeencroachments, ent the marketab                                                                                                                                                                                                                                                                                                                                                                                                                                                                                                                                                                                                                                                                                                                                                                                                                                                                                                                                                                                                                                                                                                                                                                                                                                                                                                                                                                                                                                                                                                                                                                                                                                                                                                                                                                                                                                                                                                                                                                                                                                                                                          | FEMA Map  S No. If No vironmental condit ility. No encre livision. High  Exterior Descriptio Foundation Walls                                                                                                                                                                                                                                                                                                                                                                                                                                                                                                                                                                                                                                                                                                                                                                                                                                                                                                                                                                                                                                                                                                                                                                                                                                                                                                                                                                                                                                                                                                                                                                                                                                                                                                                                                                                                                                                                                                                                                                                                                  | Street Alley No. 485464023 o, describe ions, land uses, bachments cest and bes n ma                                                                                                                                                                                                                                                                                                                                                                                                                                                                                                                                                                                                                                                                                                                                                                                                                                                                                                                                                                                                                                                                                                                                                                                                                                                                                                                                                                                                                                                                                                                                                                                                                                                                                                                                                                                                                                                                                                                                                                                                                                            | Asphalt None 85C etc.)? Yes or adverse cout use as vaca                                                                                                                                                             | X Nonditions nt and i                                                                                                                                    | MA Map Date ()9/] If Yes, describe were mproved materials                                                                                                                                                                                                                     | 7/1992<br>s/condition                                     |
| T               | Electricity X  Gas X  FEMA Special Flood Hazard Area Ye  Are the utilities and off-site improvements by  Are there any adverse site conditions or ex  Typical utility easements should  noted. A survey was not provided  is single family residential.  General Description  Units X One One with Accessory Unit  # of Stories 2.00                                                                                                                                                                                                                                                                                                                                                                                                                                                                                                                                                                                                                                                                                                                                                                                                                                                                                                                                                                                                                                                                                                                                                                                                                                                                                                                                                                                                                                                                                                                                                                                                                                                                                                                                                                                           | Water Sanitary Sewer  IS X No FEMA Floor  ID FEMA F | X Yeencroachments, end the marketab block and subconstants. Crawl Space Partial Basement                                                                                                                                                                                                                                                                                                                                                                                                                                                                                                                                                                                                                                                                                                                                                                                                                                                                                                                                                                                                                                                                                                                                                                                                                                                                                                                                                                                                                                                                                                                                                                                                                                                                                                                                                                                                                                                                                                                                                                                                                                       | FEMA Map  S No. If No vironmental condit ility. No encre division. High  Exterior Descriptio Foundation Walls Exterior Walls                                                                                                                                                                                                                                                                                                                                                                                                                                                                                                                                                                                                                                                                                                                                                                                                                                                                                                                                                                                                                                                                                                                                                                                                                                                                                                                                                                                                                                                                                                                                                                                                                                                                                                                                                                                                                                                                                                                                                                                                   | Street Alley No. 485464023 o, describe ions, land uses, oachments c est and bes  n ma Slab/Good Stucco, Wood/                                                                                                                                                                                                                                                                                                                                                                                                                                                                                                                                                                                                                                                                                                                                                                                                                                                                                                                                                                                                                                                                                                                                                                                                                                                                                                                                                                                                                                                                                                                                                                                                                                                                                                                                                                                                                                                                                                                                                                                                                  | Asphalt None 85C etc.)? Yes or adverse co t use as vaca sterials/condition                                                                                                                                          | X Nonditions nt and i                                                                                                                                    | MA Map Date ()9/]  If Yes, describe  were  mproved  materials  Tile/Good  Drywall/Go                                                                                                                                                                                          | 7/1992                                                    |
| T               | Electricity X Gas X  FEMA Special Flood Hazard Area Ye Are the utilities and off-site improvements by Are there any adverse site conditions or ex Typical utility easements should noted. A survey was not provided is single family residential.  General Description  Units X One One with Accessory Unit # of Stories 2.00  Type X Det. Att. S-Det/End Unit                                                                                                                                                                                                                                                                                                                                                                                                                                                                                                                                                                                                                                                                                                                                                                                                                                                                                                                                                                                                                                                                                                                                                                                                                                                                                                                                                                                                                                                                                                                                                                                                                                                                                                                                                                 | Water Sanitary Sewer Is X No FEMA Floor pical for the market area? Iternal factors (easements, not adversely affect I. Site is typical of I  Foundation X Concrete Slab Full Basement Basement Area                                                                                                                                                                                                                                                                                                                                                                                                                                                                                                                                                                                                                                                                                                                                                                                                                                                                                                                                                                                                                                                                                                                                                                                                                                                                                                                                                                                                                                                                                                                                                                                                                                                                                                                                                                                                                                                                                                                            | X Yeencroachments, ent the marketab block and subcontrol Crawl Space Partial Basement () sq. ft.                                                                                                                                                                                                                                                                                                                                                                                                                                                                                                                                                                                                                                                                                                                                                                                                                                                                                                                                                                                                                                                                                                                                                                                                                                                                                                                                                                                                                                                                                                                                                                                                                                                                                                                                                                                                                                                                                                                                                                                                                               | FEMA Map  S No. If No vironmental condit ility. No encre division. High  Exterior Descriptio Foundation Walls Exterior Walls Roof Surface                                                                                                                                                                                                                                                                                                                                                                                                                                                                                                                                                                                                                                                                                                                                                                                                                                                                                                                                                                                                                                                                                                                                                                                                                                                                                                                                                                                                                                                                                                                                                                                                                                                                                                                                                                                                                                                                                                                                                                                      | Street Alley No. 485464025 o, describe ions, land uses, oachments c est and bes  n ma Slab/Good Stucco, Wood/ CompShingle/                                                                                                                                                                                                                                                                                                                                                                                                                                                                                                                                                                                                                                                                                                                                                                                                                                                                                                                                                                                                                                                                                                                                                                                                                                                                                                                                                                                                                                                                                                                                                                                                                                                                                                                                                                                                                                                                                                                                                                                                     | Asphalt None 85C etc.)? Yes or adverse co t use as vaca sterials/condition Good Good                                                                                                                                | X No nditions nt and i Interior Floors Walls Trim/Finis                                                                                                  | MA Map Date ()9/]  If Yes, describe  were  mproved  materials  Tile/Good  Drywall/Good                                                                                                                                                                                        | 7/1992 S/condition od 'Good                               |
| T               | Electricity X  Gas X  FEMA Special Flood Hazard Area Yea  Are the utilities and off-site improvements by Are there any adverse site conditions or ex  Typical utility easements should noted. A survey was not provided is single family residential.  General Description  Units X One One with Accessory Unit # of Stories 2.00  Type X Det. Att. S-Det/End Unit X Existing Proposed Under Cons                                                                                                                                                                                                                                                                                                                                                                                                                                                                                                                                                                                                                                                                                                                                                                                                                                                                                                                                                                                                                                                                                                                                                                                                                                                                                                                                                                                                                                                                                                                                                                                                                                                                                                                              | Water Sanitary Sewer  IS X No FEMA Floor pical for the market area? Itemal factors (easements, not adversely affect I. Site is typical of I  Foundation X Concrete Slab Full Basement Basement Area Basement Finish                                                                                                                                                                                                                                                                                                                                                                                                                                                                                                                                                                                                                                                                                                                                                                                                                                                                                                                                                                                                                                                                                                                                                                                                                                                                                                                                                                                                                                                                                                                                                                                                                                                                                                                                                                                                                                                                                                            | X X Ye d Zone C                                                                                                                                                                                                                                                                                                                                                                                                                                                                                                                                                                                                                                                                                                                                                                                                                                                                                                                                                                                                                                                                                                                                                                                                                                                                                                                                                                                                                                                                                                                                                                                                                                                                                                                                                                                                                                                                                                                                                                                                                                                                                                                | FEMA Map  No. If No vironmental condit ility. No encre livision. High  Exterior Descriptio Foundation Walls Exterior Walls Roof Surface Gutters & Downsp                                                                                                                                                                                                                                                                                                                                                                                                                                                                                                                                                                                                                                                                                                                                                                                                                                                                                                                                                                                                                                                                                                                                                                                                                                                                                                                                                                                                                                                                                                                                                                                                                                                                                                                                                                                                                                                                                                                                                                       | Street Alley No. 48546402i o, describe ions, land uses, o achments c est and bes  n ma Slab/Good Stucco, Wood/ CompShingle/ bouts None                                                                                                                                                                                                                                                                                                                                                                                                                                                                                                                                                                                                                                                                                                                                                                                                                                                                                                                                                                                                                                                                                                                                                                                                                                                                                                                                                                                                                                                                                                                                                                                                                                                                                                                                                                                                                                                                                                                                                                                         | Asphalt None 85C  etc.)? Yes or adverse co t use as vaca atterials/condition  Good Good /None                                                                                                                       | FEI  X No nditions nt and i  Interior Floors Walls Trim/Finis Bath Floor                                                                                 | MA Map Date ()9/1  If Yes, describe  were  mproved  materials  Tile/Good  Drywall/Go  sh Wood/ or Tile/Go                                                                                                                                                                     | 7/1992  S/condition  od  'Good  ood                       |
| T               | Electricity X Gas X  FEMA Special Flood Hazard Area Yea Are the utilities and off-site improvements by Are there any adverse site conditions or ex Typical utility easements should noted. A survey was not provided is single family residential.  General Description  Units X One One with Accessory Unit # of Stories 2.00  Type X Det. Att. S-Det/End Unit X Existing Proposed Under Cons Design (Style) Rambler                                                                                                                                                                                                                                                                                                                                                                                                                                                                                                                                                                                                                                                                                                                                                                                                                                                                                                                                                                                                                                                                                                                                                                                                                                                                                                                                                                                                                                                                                                                                                                                                                                                                                                          | Water Sanitary Sewer IS X No FEMA Floor Pical for the market area? Iternal factors (easements, not adversely affect I. Site is typical of I  Foundation X Concrete Slab Full Basement Basement Area Basement Finish Outside Entry/Exit                                                                                                                                                                                                                                                                                                                                                                                                                                                                                                                                                                                                                                                                                                                                                                                                                                                                                                                                                                                                                                                                                                                                                                                                                                                                                                                                                                                                                                                                                                                                                                                                                                                                                                                                                                                                                                                                                         | X X Ye encroachments, en the marketab block and subcontrol Crawl Space Partial Basement 0 sq. ft. 0 % Sump Pump                                                                                                                                                                                                                                                                                                                                                                                                                                                                                                                                                                                                                                                                                                                                                                                                                                                                                                                                                                                                                                                                                                                                                                                                                                                                                                                                                                                                                                                                                                                                                                                                                                                                                                                                                                                                                                                                                                                                                                                                                | FEMA Map  S No. If No vironmental condit ility. No encre livision. High  Exterior Descriptio Foundation Walls Exterior Walls Roof Surface Gutters & Downs Window Type                                                                                                                                                                                                                                                                                                                                                                                                                                                                                                                                                                                                                                                                                                                                                                                                                                                                                                                                                                                                                                                                                                                                                                                                                                                                                                                                                                                                                                                                                                                                                                                                                                                                                                                                                                                                                                                                                                                                                          | Street Alley No. 48546402i o, describe ions, land uses, oachments c est and bes  n ma Slab/Good Stucco, Wood/ CompShingle/ bouts None SHAlum/Aver                                                                                                                                                                                                                                                                                                                                                                                                                                                                                                                                                                                                                                                                                                                                                                                                                                                                                                                                                                                                                                                                                                                                                                                                                                                                                                                                                                                                                                                                                                                                                                                                                                                                                                                                                                                                                                                                                                                                                                              | Asphalt None 85C  etc.)? Yes or adverse co t use as vaca atterials/condition  Good Good /None age                                                                                                                   | FEN X No nditions nt and i Interior Floors Walls Trim/Finis Bath Floo                                                                                    | MA Map Date ()9/1  If Yes, describe  were  mproved  materials  Tile/Good  Drywall/Go  sh Wood/ or Tile/Good  nscot Tile/Good                                                                                                                                                  | 7/1992  s/condition  od Good  ood  ood                    |
| T               | Electricity X Gas X Preserved Floor Proposed Under Consultation State Proposed Under Consultation Proposed Under C | Water Sanitary Sewer s X No FEMA Floor pical for the market area? sternal factors (easements, not adversely affect I. Site is typical of I  Foundation X Concrete Slab Full Basement Basement Area Basement Finish Outside Entry/Exit Evidence of Infesta                                                                                                                                                                                                                                                                                                                                                                                                                                                                                                                                                                                                                                                                                                                                                                                                                                                                                                                                                                                                                                                                                                                                                                                                                                                                                                                                                                                                                                                                                                                                                                                                                                                                                                                                                                                                                                                                      | X X X X X X X X X X X X X X X X X X X                                                                                                                                                                                                                                                                                                                                                                                                                                                                                                                                                                                                                                                                                                                                                                                                                                                                                                                                                                                                                                                                                                                                                                                                                                                                                                                                                                                                                                                                                                                                                                                                                                                                                                                                                                                                                                                                                                                                                                                                                                                                                          | FEMA Map  S No. If No vironmental condit ility. No encre livision. High  Exterior Descriptio Foundation Walls Exterior Walls Roof Surface Gutters & Downs Window Type Storm Sash/Insula                                                                                                                                                                                                                                                                                                                                                                                                                                                                                                                                                                                                                                                                                                                                                                                                                                                                                                                                                                                                                                                                                                                                                                                                                                                                                                                                                                                                                                                                                                                                                                                                                                                                                                                                                                                                                                                                                                                                        | Street Alley No. 48546402t o, describe ions, land uses, oachments c est and bes  n ma Slab/Good Stucco, Wood/ CompShingle/ bouts None SHAlum/Aver ated None                                                                                                                                                                                                                                                                                                                                                                                                                                                                                                                                                                                                                                                                                                                                                                                                                                                                                                                                                                                                                                                                                                                                                                                                                                                                                                                                                                                                                                                                                                                                                                                                                                                                                                                                                                                                                                                                                                                                                                    | Asphalt None 85C  etc.)? Yes or adverse co t use as vaca sterials/condition  Good Good /None age /None                                                                                                              | X No nditions nt and i  Interior Floors Walls Trim/Finis Bath Floo Bath Wai Car Stora                                                                    | MA Map Date ()9/1  If Yes, describe were mproved  materials Tile/Good Drywall/Go sh Wood/ or Tile/Gr nscot Tile/Gr ge None                                                                                                                                                    | 7/1992  s/condition  od  Good  ood  ood                   |
| T               | Electricity X Gas X  FEMA Special Flood Hazard Area Yea Are the utilities and off-site improvements by Are there any adverse site conditions or ex Typical utility easements should noted. A survey was not provided is single family residential.  General Description  Units X One One with Accessory Unit # of Stories 2.00  Type X Det. Att. S-Det/End Unit X Existing Proposed Under Cons Design (Style) Rambler Year Built 2019  Effective Age (Yrs) 0                                                                                                                                                                                                                                                                                                                                                                                                                                                                                                                                                                                                                                                                                                                                                                                                                                                                                                                                                                                                                                                                                                                                                                                                                                                                                                                                                                                                                                                                                                                                                                                                                                                                   | Water Sanitary Sewer Sewer Sanitary Sewer Sewer Sanitary Sewer San | X X X X X X X X X X X X X X X X X X X                                                                                                                                                                                                                                                                                                                                                                                                                                                                                                                                                                                                                                                                                                                                                                                                                                                                                                                                                                                                                                                                                                                                                                                                                                                                                                                                                                                                                                                                                                                                                                                                                                                                                                                                                                                                                                                                                                                                                                                                                                                                                          | FEMA Map  s No. If No vironmental condit ility. No encre livision. High  Exterior Descriptio Foundation Walls Exterior Walls Roof Surface Gutters & Downs Window Type Storm Sash/Insula Screens                                                                                                                                                                                                                                                                                                                                                                                                                                                                                                                                                                                                                                                                                                                                                                                                                                                                                                                                                                                                                                                                                                                                                                                                                                                                                                                                                                                                                                                                                                                                                                                                                                                                                                                                                                                                                                                                                                                                | Street Alley No. 48546402i o, describe ions, land uses, oachments c est and bes  n ma Slab/Good Stucco, Wood/ CompShingle/ bouts None SHAlum/Aver ated None Mesh/Average                                                                                                                                                                                                                                                                                                                                                                                                                                                                                                                                                                                                                                                                                                                                                                                                                                                                                                                                                                                                                                                                                                                                                                                                                                                                                                                                                                                                                                                                                                                                                                                                                                                                                                                                                                                                                                                                                                                                                       | Asphalt None 85C  etc.)? Yes or adverse co t use as vaca sterials/condition  Good Good /None age /None                                                                                                              | X No nditions nt and i  Interior Floors Walls Trim/Finis Bath Floo Bath Wai Car Stora X Driv                                                             | MA Map Date ()9/1  If Yes, describe  were  mproved  materials  Tile/Good  Drywall/Go sh Wood/ or Tile/Gr nscot Tile/Gr ge None eway # of Cars                                                                                                                                 | s/condition od Good ood ood 2                             |
| T               | Electricity X Gas X  FEMA Special Flood Hazard Area Yea Are the utilities and off-site improvements by Are there any adverse site conditions or ex Typical utility easements should noted. A survey was not provided is single family residential.  General Description  Units X One One with Accessory Unit # of Stories 2.00  Type X Det. Att. S-Det/End Unit X Existing Proposed Under Cons Design (Style) Rambler Year Built 2019  Effective Age (Yrs) 0  Attic None                                                                                                                                                                                                                                                                                                                                                                                                                                                                                                                                                                                                                                                                                                                                                                                                                                                                                                                                                                                                                                                                                                                                                                                                                                                                                                                                                                                                                                                                                                                                                                                                                                                       | Water Sanitary Sewer Sewer Sanitary Sewer Sewer Sanitary Sewer                                                                                                                             | X X Ye encroachments, | FEMA Map  S No. If No vironmental condit ility. No encre livision. High  Exterior Descriptio Foundation Walls Exterior Walls Exterior Walls Gutters & Downsp Window Type Storm Sash/Insula Screens Amenities                                                                                                                                                                                                                                                                                                                                                                                                                                                                                                                                                                                                                                                                                                                                                                                                                                                                                                                                                                                                                                                                                                                                                                                                                                                                                                                                                                                                                                                                                                                                                                                                                                                                                                                                                                                                                                                                                                                   | Street Alley No. 48546402 o, describe ions, land uses, oachments c est and bes  Slab/Good Stucco, Wood/ CompShingle/ souts None SHAlum/Aver ated None Mesh/Average                                                                                                                                                                                                                                                                                                                                                                                                                                                                                                                                                                                                                                                                                                                                                                                                                                                                                                                                                                                                                                                                                                                                                                                                                                                                                                                                                                                                                                                                                                                                                                                                                                                                                                                                                                                                                                                                                                                                                             | Asphalt None 85C  etc.)? Yes or adverse co t use as vaca sterials/condition  Good Good /None age /None                                                                                                              | FEN X No nditions nt and i Interior Floors Walls Trim/Finis Bath Floo Bath Wai Car Stora X Driv Driveway                                                 | MA Map Date ()9/1  If Yes, describe were mproved  materials Tile/Good Drywall/Go sh Wood/ or Tile/Gr ge None eway # of Cars Surface Concre                                                                                                                                    | s/condition od Good ood ood 2 te                          |
| I T E           | Electricity X Gas X FEMA Special Flood Hazard Area Yeare the utilities and off-site improvements by Are there any adverse site conditions or exemply a single family residential.  General Description Units X One One with Accessory Unit # of Stories 2.00 Type X Det. Att. S-Det/End Unit X Existing Proposed Under Consum Design (Style) Rambler Year Built 2019 Effective Age (Yrs) O Attic None  X Drop Stair Stairs                                                                                                                                                                                                                                                                                                                                                                                                                                                                                                                                                                                                                                                                                                                                                                                                                                                                                                                                                                                                                                                                                                                                                                                                                                                                                                                                                                                                                                                                                                                                                                                                                                                                                                     | Water Sanitary Sewer s X No FEMA Floor pical for the market area? tternal factors (easements, not adversely affect Site is typical of l  Foundation X Concrete Slab Full Basement Basement Area t Basement Finish Outside Entry/Exit Evidence of Infesta Dampness Set Heating X FWA Infesta                                                                                                                                                                                                                                                                                                                                                                                                                                                                                                                                                                                                                                                                                                                                                                                                                                                                                                                                                                                                                                                                                                                                                                                                                                                                                                                                                                                                                                                                                                                                                                                                                                                                                                                                                                                                                                    | X X X X X X X X X X X X X X X X X X X                                                                                                                                                                                                                                                                                                                                                                                                                                                                                                                                                                                                                                                                                                                                                                                                                                                                                                                                                                                                                                                                                                                                                                                                                                                                                                                                                                                                                                                                                                                                                                                                                                                                                                                                                                                                                                                                                                                                                                                                                                                                                          | FEMA Map  S No. If No vironmental condit ility. No encre livision. High  Exterior Descriptio Foundation Walls Exterior Walls Exterior Walls Gotters & Downsp Window Type Storm Sash/Insula Screens Amenities X Fireplace(s)                                                                                                                                                                                                                                                                                                                                                                                                                                                                                                                                                                                                                                                                                                                                                                                                                                                                                                                                                                                                                                                                                                                                                                                                                                                                                                                                                                                                                                                                                                                                                                                                                                                                                                                                                                                                                                                                                                    | Street Alley No. 48546402i o, describe ions, land uses, oachments c est and bes  In ma Slab/Good Stucco, Wood/ CompShingle/ SHAlum/Aver ated None Mesh/Average # 1 Fee                                                                                                                                                                                                                                                                                                                                                                                                                                                                                                                                                                                                                                                                                                                                                                                                                                                                                                                                                                                                                                                                                                                                                                                                                                                                                                                                                                                                                                                                                                                                                                                                                                                                                                                                                                                                                                                                                                                                                         | Asphalt None 85C  etc.)? Yes or adverse co t use as vaca  terials/condition  Good Good /None age /None etcodStove(s)# 0 ence None                                                                                   | Tim/Finis Bath Floc Bath Wai Car Stora X Driv Driveway X Gari                                                                                            | MA Map Date ()9/1  If Yes, describe were mproved  materials Tile/Good Drywall/Go sh Wood/ or Tile/Gr ge None eway # of Cars Surface Concreage # of Cars                                                                                                                       | s/condition od Good ood ood 2 te 2                        |
| ITE             | Electricity X Gas X FEMA Special Flood Hazard Area Year the utilities and off-site improvements by Are there any adverse site conditions or exemply a single family residential.  General Description Units X One One with Accessory Unit # of Stories 2.00 Type X Det. Att. S-Det/End Unit X Existing Proposed Under Consumption (Style) Rambler Year Built 2019 Effective Age (Yrs) OAttic None X Drop Stair Stairs Floor Scuttle                                                                                                                                                                                                                                                                                                                                                                                                                                                                                                                                                                                                                                                                                                                                                                                                                                                                                                                                                                                                                                                                                                                                                                                                                                                                                                                                                                                                                                                                                                                                                                                                                                                                                            | Water Sanitary Sewer Sewer Sanitary  | X X X X X X X X X X X X X X X X X X X                                                                                                                                                                                                                                                                                                                                                                                                                                                                                                                                                                                                                                                                                                                                                                                                                                                                                                                                                                                                                                                                                                                                                                                                                                                                                                                                                                                                                                                                                                                                                                                                                                                                                                                                                                                                                                                                                                                                                                                                                                                                                          | FEMA Map  S No. If No vironmental condit ility. No encre livision. High  Exterior Descriptio Foundation Walls Exterior Walls Exterior Walls Exterior Walls Gotters & Downs Window Type Storm Sash/Insula Screens Amenities  X Fireplace(s) X Patio/Deck (                                                                                                                                                                                                                                                                                                                                                                                                                                                                                                                                                                                                                                                                                                                                                                                                                                                                                                                                                                                                                                                                                                                                                                                                                                                                                                                                                                                                                                                                                                                                                                                                                                                                                                                                                                                                                                                                      | Street Alley No. 485464025 o, describe ions, land uses, o achments of est and bes  n ma Slab/Good Stucco, Wood/ CompShingle/ bouts None SHAlum/Aver ated None Mesh/Average #1 Fecord X Pec                                                                                                                                                                                                                                                                                                                                                                                                                                                                                                                                                                                                                                                                                                                                                                                                                                                                                                                                                                                                                                                                                                                                                                                                                                                                                                                                                                                                                                                                                                                                                                                                                                                                                                                                                                                                                                                                                                                                     | Asphalt None 85C  etc.)? Yes or adverse co t use as vaca  tetrials/condition  Good /None age /None sodstove(s)# 0 ence None orch Covd                                                                               | K No nditions nt and i Interior Floors Walls Trim/Finis Bath Floor Bath Wai Car Store X Driveway X Gara Carp                                             | MA Map Date ()9/1  If Yes, describe were mproved  materials Tile/Good Drywall/Go sh Wood/ or Tile/Gr ge None eway # of Cars Surface Concre age # of Cars port # of Cars                                                                                                       | s/condition  od  Good  ood  2  te  2                      |
| I T E           | Electricity X Gas X FEMA Special Flood Hazard Area Year the utilities and off-site improvements by Are there any adverse site conditions or example of the provided is single family residential.  General Description Units X One One with Accessory Unit # of Stories 2.00 Type X Det. Att. S-Det/End Unit X Existing Proposed Under Cons Design (Style) Rambler Year Built 2019 Effective Age (Yrs) O Attic None X Drop Stair Stairs Floor Scuttle Finished Heated                                                                                                                                                                                                                                                                                                                                                                                                                                                                                                                                                                                                                                                                                                                                                                                                                                                                                                                                                                                                                                                                                                                                                                                                                                                                                                                                                                                                                                                                                                                                                                                                                                                          | Water Sanitary Sewer  | X X X X X X X X X X X X X X X X X X X                                                                                                                                                                                                                                                                                                                                                                                                                                                                                                                                                                                                                                                                                                                                                                                                                                                                                                                                                                                                                                                                                                                                                                                                                                                                                                                                                                                                                                                                                                                                                                                                                                                                                                                                                                                                                                                                                                                                                                                                                                                                                          | FEMA Map  S No. If No vironmental condit ility. No encre division. High  Exterior Descriptio Foundation Walls Exterior Walls Roof Surface Gutters & Downsp Window Type Storm Sash/Insula Screens Amenities X Fireplace(s) Pool Nor                                                                                                                                                                                                                                                                                                                                                                                                                                                                                                                                                                                                                                                                                                                                                                                                                                                                                                                                                                                                                                                                                                                                                                                                                                                                                                                                                                                                                                                                                                                                                                                                                                                                                                                                                                                                                                                                                             | Street Alley No. 485464025 o, describe ions, land uses, oachments cest and bes  n ma Slab/Good Stucco, Wood/ CompShingle/ boots None SHAlum/Aver ated None Mesh/Average # 1 Fe Covd X Pe ne Oo                                                                                                                                                                                                                                                                                                                                                                                                                                                                                                                                                                                                                                                                                                                                                                                                                                                                                                                                                                                                                                                                                                                                                                                                                                                                                                                                                                                                                                                                                                                                                                                                                                                                                                                                                                                                                                                                                                                                 | Asphalt None 85C  etc.)? Yes or adverse co t use as vaca  tetrials/condition  Good //None age //None codstove(s)# 0 ence None orch Covd ther None                                                                   | Tim/Finis Bath Floc Bath Wai Car Stora X Driv Driveway X Gari                                                                                            | MA Map Date ()9/1  If Yes, describe were mproved  materials Tile/Good Drywall/Go sh Wood/ or Tile/Gr ge None eway # of Cars Surface Concreage # of Cars                                                                                                                       | s/condition od Good ood ood 2 te 2                        |
| ITE             | Electricity   X   Gas   X   Second Floor   Single family residential.   Second Floor   Stories   | Water Sanitary Sewer  | X X Ye encroachments, end the marketab block and subcons C Crawl Space Partial Basement () sq. ft. () % Sump Pump tition thement HWBB Radiant usel Electric Conditioning Other                                                                                                                                                                                                                                                                                                                                                                                                                                                                                                                                                                                                                                                                                                                                                                                                                                                                                                                                                                                                                                                                                                                                                                                                                                                                                                                                                                                                                                                                                                                                                                                                                                                                                                                                                                                                                                                                                                                                                 | FEMA Map  S No. If No vironmental condit ility. No encre division. High  Exterior Descriptio Foundation Walls Exterior Walls Exterior Walls Roof Surface Gutters & Downsp Window Type Storm Sash/Insula Screens Amenities X Fireplace(s) X Patio/Deck (                                                                                                                                                                                                                                                                                                                                                                                                                                                                                                                                                                                                                                                                                                                                                                                                                                                                                                                                                                                                                                                                                                                                                                                                                                                                                                                                                                                                                                                                                                                                                                                                                                                                                                                                                                                                                                                                        | Street Alley No. 485464025 o, describe ions, land uses, oachments of est and bes  n ma Slab/Good Stucco, Wood/ CompShingle/ bouts None SHAlum/Aver ated None Mesh/Average   W # 1                                                                                                                                                                                                                                                                                                                                                                                                                                                                                                                                                                                                                                                                                                                                                                                                                                                                                                                                                                                                                                                                                                                                                                                                                                                                                                                                                                                                                                                                                                                                                                                                                                                                                                                                                                                                                                                                                                                                              | Asphalt None 85C  etc.)? Yes or adverse co t use as vaca  sterials/condition  Good //None age //None clocdStove(s)# 0 ence None orch Covd ther None                                                                 | FEN X No nditions nt and i Interior Floors Walls Trim/Finis Bath Floo Bath Wai Car Store X Driveway X Gara Cary X Att.                                   | MA Map Date ()9/1  If Yes, describe were mproved  materials Tile/Good Drywall/Go on Tile/Good on Tile/Good on Tile/Good sor Tile/Good sor Tile/Good proved  Mone Wood/ on Scot Tile/Good sor Tile/Good proved weap # of Cars Surface Concre age # of Cars oort # of Cars Det. | 7/1992  S/condition  od  Good  ood  2  te  2  0  Built-in |
| ITE             | Electricity X Gas X FEMA Special Flood Hazard Area Year the utilities and off-site improvements by Are there any adverse site conditions or example of the provided is single family residential.  General Description Units X One One with Accessory Unit # of Stories 2.00 Type X Det. Att. S-Det/End Unit X Existing Proposed Under Cons Design (Style) Rambler Year Built 2019 Effective Age (Yrs) O Attic None X Drop Stair Stairs Floor Scuttle Finished Heated Appliances Refrigerator X Range/Ox Finished area above grade contains:                                                                                                                                                                                                                                                                                                                                                                                                                                                                                                                                                                                                                                                                                                                                                                                                                                                                                                                                                                                                                                                                                                                                                                                                                                                                                                                                                                                                                                                                                                                                                                                   | Water Sanitary Sewer  | X                                                                                                                                                                                                                                                                                                                                                                                                                                                                                                                                                                                                                                                                                                                                                                                                                                                                                                                                                                                                                                                                                                                                                                                                                                                                                                                                                                                                                                                                                                                                                                                                                                                                                                                                                                                                                                                                                                                                                                                                                                                                                                                              | FEMA Map  No. If No vironmental condit ility. No encre ilivision. High  Exterior Descriptio Foundation Walls Exterior Walls Roof Surface Gutters & Downsp Window Type Storm Sash/Insula Screens Amenities  X Fireplace(s) X Patio/Deck ( Pool Nor ave Washer/D  2.1 Bath(s)                                                                                                                                                                                                                                                                                                                                                                                                                                                                                                                                                                                                                                                                                                                                                                                                                                                                                                                                                                                                                                                                                                                                                                                                                                                                                                                                                                                                                                                                                                                                                                                                                                                                                                                                                                                                                                                    | Street Alley No. 485464025 o, describe ions, land uses, or achments of est and bes  n ma Slab/Good Stucco, Wood/ CompShingle/ bouts None SHAlum/Averated None Mesh/Average # 1 Fectory # 1 Fectory  Typer Other 2,510 S                                                                                                                                                                                                                                                                                                                                                                                                                                                                                                                                                                                                                                                                                                                                                                                                                                                                                                                                                                                                                                                                                                                                                                                                                                                                                                                                                                                                                                                                                                                                                                                                                                                                                                                                                                                                                                                                                                        | Asphalt None 85C  etc.)? Yes or adverse co t use as vaca sterials/condition  Good /None age /None stoodStove(s)# 0 ence None orch Covd ther None (describe) equare Feet of Gr                                       | FEN X No nditions nt and i Interior Floors Walls Trim/Finis Bath Floo Bath Wai Car Store X Driveway X Gara Cary X Att.                                   | MA Map Date ()9/1  If Yes, describe were mproved  materials Tile/Good Drywall/Go on Tile/Good on Tile/Good on Tile/Good sor Tile/Good sor Tile/Good proved  Mone Wood/ on Scot Tile/Good sor Tile/Good proved weap # of Cars Surface Concre age # of Cars oort # of Cars Det. | 7/1992  S/condition  od  Good  ood  2  te  2  0  Built-in |
| ITE             | Electricity   X   Gas   X   Second Floor   Single family residential.   Second Floor   Stories   | Water Sanitary Sewer  | X X Ye encroachments, end the marketab block and subcons C Crawl Space Partial Basement () sq. ft. () % Sump Pump tition thement HWBB Radiant usel Electric Conditioning Other                                                                                                                                                                                                                                                                                                                                                                                                                                                                                                                                                                                                                                                                                                                                                                                                                                                                                                                                                                                                                                                                                                                                                                                                                                                                                                                                                                                                                                                                                                                                                                                                                                                                                                                                                                                                                                                                                                                                                 | FEMA Map  No. If No vironmental condit ility. No encre ilivision. High  Exterior Descriptio Foundation Walls Exterior Walls Roof Surface Gutters & Downsp Window Type Storm Sash/Insula Screens Amenities  X Fireplace(s) X Patio/Deck ( Pool Nor ave Washer/D  2.1 Bath(s)                                                                                                                                                                                                                                                                                                                                                                                                                                                                                                                                                                                                                                                                                                                                                                                                                                                                                                                                                                                                                                                                                                                                                                                                                                                                                                                                                                                                                                                                                                                                                                                                                                                                                                                                                                                                                                                    | Street Alley No. 485464025 o, describe ions, land uses, or achments of est and bes  n ma Slab/Good Stucco, Wood/ CompShingle/ bouts None SHAlum/Averated None Mesh/Average # 1 Fectory # 1 Fectory  Typer Other 2,510 S                                                                                                                                                                                                                                                                                                                                                                                                                                                                                                                                                                                                                                                                                                                                                                                                                                                                                                                                                                                                                                                                                                                                                                                                                                                                                                                                                                                                                                                                                                                                                                                                                                                                                                                                                                                                                                                                                                        | Asphalt None 85C  etc.)? Yes or adverse co t use as vaca sterials/condition  Good /None age /None stoodStove(s)# 0 ence None orch Covd ther None (describe) equare Feet of Gr                                       | FEN X No nditions nt and i Interior Floors Walls Trim/Finis Bath Floo Bath Wai Car Store X Driveway X Gara Cary X Att.                                   | MA Map Date ()9/1  If Yes, describe were mproved  materials Tile/Good Drywall/Go on Tile/Good on Tile/Good on Tile/Good sor Tile/Good sor Tile/Good proved  Mone Wood/ on Scot Tile/Good sor Tile/Good proved weap # of Cars Surface Concre age # of Cars oort # of Cars Det. | 7/1992  S/condition  od  Good  ood  2  te  2  0  Built-in |
| ITE IMPROVEME   | Electricity X Gas X  FEMA Special Flood Hazard Area Yea Are the utilities and off-site improvements by Are there any adverse site conditions or ex Typical utility easements should noted. A survey was not provided is single family residential.  General Description  Units X One One with Accessory Unit # of Stories 2.00  Type X Det. Att. S-Det/End Unit X Existing Proposed Under Cons Design (Style) Rambler Year Built 2019  Effective Age (Yrs) 0 Attic None X Drop Stair Stairs Floor Scuttle Finished Heated Appliances Refrigerator X Range/Ox Finished area above grade contains: Additional features (special energy efficien                                                                                                                                                                                                                                                                                                                                                                                                                                                                                                                                                                                                                                                                                                                                                                                                                                                                                                                                                                                                                                                                                                                                                                                                                                                                                                                                                                                                                                                                                  | Water Sanitary Sewer  | X X Ye encroachments, en the marketab block and subcondition   Crawl Space Partial Basement   0 sq. ft.   0 % Sump Pump   Sump Pump   Sump Pump   Radiant   HWBB Radiant   Radiant   Jel Electric   Conditioning   Other   Disposal X Microw   3 Bedrooms   are typical of oth                                                                                                                                                                                                                                                                                                                                                                                                                                                                                                                                                                                                                                                                                                                                                                                                                                                                                                                                                                                                                                                                                                                                                                                                                                                                                                                                                                                                                                                                                                                                                                                                                                                                                                                                                                                                                                                 | FEMA Map  S No. If No. If No. Vironmental condititity. No encreditivision. High  Exterior Description Foundation Walls Exterior Walls Roof Surface Gutters & Downse Window Type Storm Sash/Insula Screens Amenities  X Fireplace(s) X Patio/Deck (1) Pool Norawe Washer/D0 2.1 Bath(s) er homes in the                                                                                                                                                                                                                                                                                                                                                                                                                                                                                                                                                                                                                                                                                                                                                                                                                                                                                                                                                                                                                                                                                                                                                                                                                                                                                                                                                                                                                                                                                                                                                                                                                                                                                                                                                                                                                         | Street Alley No. 48546402t o, describe ions, land uses, o achments of est and bes  n ma Slab/Good Stucco, Wood/ CompShingle/ oouts None SHAlum/Averated None Mesh/Average # 1 Fe Covd X Pe to be compared to the compared to t | Asphalt None 85C  etc.)? Yes or adverse co t use as vaca atterials/condition  Good Good /None age /None econdstove(s)# 0 ence None ence None ence None condence (describe) quare Feet of Green.                     | FEN X No nditions nt and i Interior Floors Walls Trim/Finis Bath Floo Bath Wai Car Stora X Driv Driveway X Gar Carr X Att.                               | MA Map Date ()9/1  If Yes, describe  Were  mproved  materials  Tile/Good  Drywall/Go  sh Wood/ or Tile/Gr  nscot Tile/Gr  ge None eway # of Cars Surface Concre age # of Cars  port # of Cars  Det.  Area Above Gran                                                          | 7/1992  S/condition  od  Good  ood  2  te  2  0  Built-in |
| ITE IMPROVEMEN  | Electricity X Gas X  FEMA Special Flood Hazard Area Yea Are the utilities and off-site improvements by Are there any adverse site conditions or ex Typical utility easements should noted. A survey was not provided is single family residential.  General Description  Units X One One with Accessory Unit # of Stories 2.00  Type X Det. Att. S-Det/End Unit X Existing Proposed Under Cons Design (Style) Rambler Year Built 2019  Effective Age (Yrs) 0  Attic None X Drop Stair Stairs Floor Scuttle Finished Heated  Appliances Refrigerator X Range/Ox Finished area above grade contains: Additional features (special energy efficien                                                                                                                                                                                                                                                                                                                                                                                                                                                                                                                                                                                                                                                                                                                                                                                                                                                                                                                                                                                                                                                                                                                                                                                                                                                                                                                                                                                                                                                                                | Water Sanitary Sewer Sewer Sanitary Sewer Sewer Sanitary Sewer Sewer Sanitary Sew | X X X X X X X X X X X X X X X X X X X                                                                                                                                                                                                                                                                                                                                                                                                                                                                                                                                                                                                                                                                                                                                                                                                                                                                                                                                                                                                                                                                                                                                                                                                                                                                                                                                                                                                                                                                                                                                                                                                                                                                                                                                                                                                                                                                                                                                                                                                                                                                                          | FEMA Map  S No. If No vironmental condit ility. No encre livision. High  Exterior Descriptio  Foundation Walls  Exterior Walls  Roof Surface  Gutters & Downse Window Type  Storm Sash/Insula Screens  Amenities  X Fireplace(s)  X Patio/Deck (C)  Pool Nor  2.1 Bath(s)  er homes in the                                                                                                                                                                                                                                                                                                                                                                                                                                                                                                                                                                                                                                                                                                                                                                                                                                                                                                                                                                                                                                                                                                                                                                                                                                                                                                                                                                                                                                                                                                                                                                                                                                                                                                                                                                                                                                     | Street Alley No. 48546402to, describe ions, land uses, or achments of est and bes  n mass Slab/Good Stucco, Wood/ CompShingle/ Bouts None SHAlum/Averated None Mesh/Average W#1 Fecord X Fecord  | Asphalt None 85C  etc.)? Yes or adverse co t use as vaca sterials/condition  Good Good /None age /None coodStove(s)# 0 ence None orch Covd ther None                                                                | FER X No nditions nt and i Interior Floors Walls Trim/Finis Bath Floo Bath Wai Car Stora X Driveway X Gara Carry X Att.                                  | MA Map Date ()9/1  If Yes, describe  were  mproved  materials  Tile/Good  Drywall/Go  sh Wood/ or Tile/Gr  ge None  eway # of Cars  Surface Concre  age # of Cars  Dot.  Area Above Gran  or 15                                                                               | 7/1992  S/condition  od  Good  ood  2  te  2  0  Built-in |
| ITE IMPROVEME   | Electricity X Gas X  FEMA Special Flood Hazard Area Yea Are the utilities and off-site improvements by Are there any adverse site conditions or ex Typical utility easements should noted. A survey was not provided is single family residential.  General Description  Units X One One with Accessory Unit # of Stories 2.00  Type X Det. Att. S-Det/End Unit X Existing Proposed Under Cons Design (Style) Rambler Year Built 2019  Effective Age (Yrs) 0  Attic None X Drop Stair Stairs Floor Scuttle Finished Heated  Appliances Refrigerator X Range/Ox Finished area above grade contains: Additional features (special energy efficient Describe the condition of the property (inc.)                                                                                                                                                                                                                                                                                                                                                                                                                                                                                                                                                                                                                                                                                                                                                                                                                                                                                                                                                                                                                                                                                                                                                                                                                                                                                                                                                                                                                                 | Water Sanitary Sewer Sewer Sanitary Sewer Sewer Sanitary Sewer Sewer Sanitary Sew | X X X X X X X X X X X X X X X X X X X                                                                                                                                                                                                                                                                                                                                                                                                                                                                                                                                                                                                                                                                                                                                                                                                                                                                                                                                                                                                                                                                                                                                                                                                                                                                                                                                                                                                                                                                                                                                                                                                                                                                                                                                                                                                                                                                                                                                                                                                                                                                                          | FEMA Map  S No. If No vironmental condit ility. No encre livision. High  Exterior Descriptio Foundation Walls Exterior Walls Roof Surface Gutters & Downs Window Type Storm Sash/Insula Screens Amenities X Fireplace(s) X Patio/Deck (C Pool Nor ave Washer/D 2.1 Bath(s) er homes in the                                                                                                                                                                                                                                                                                                                                                                                                                                                                                                                                                                                                                                                                                                                                                                                                                                                                                                                                                                                                                                                                                                                                                                                                                                                                                                                                                                                                                                                                                                                                                                                                                                                                                                                                                                                                                                     | Street Alley No. 48546402to, describe ions, land uses, or achments of est and bes  n mass Slab/Good Stucco, Wood/ CompShingle/ Bouts None SHAlum/Averated None Mesh/Average W#1 Fecord X Fecord  | Asphalt None 85C  etc.)? Yes or adverse co t use as vaca sterials/condition  Good Good /None age /None coodStove(s)# 0 ence None orch Covd ther None                                                                | FER X No nditions nt and i Interior Floors Walls Trim/Finis Bath Floo Bath Wai Car Stora X Driveway X Gara Carry X Att.                                  | MA Map Date ()9/1  If Yes, describe  were  mproved  materials  Tile/Good  Drywall/Go  sh Wood/ or Tile/Gr  ge None  eway # of Cars  Surface Concre  age # of Cars  Dot.  Area Above Gran  or 15                                                                               | 7/1992  S/condition  od  Good  ood  2  te  2  0  Built-in |
| ITE IMPROVEMENT | Electricity X Gas X  FEMA Special Flood Hazard Area Yea Are the utilities and off-site improvements by Are there any adverse site conditions or ex Typical utility easements should noted. A survey was not provided is single family residential.  General Description  Units X One One with Accessory Unit # of Stories 2.00  Type X Det. Att. S-Det/End Unit X Existing Proposed Under Cons Design (Style) Rambler Year Built 2019  Effective Age (Yrs) 0  Attic None X Drop Stair Stairs Floor Scuttle Finished Heated  Appliances Refrigerator X Range/Ox Finished area above grade contains: Additional features (special energy efficien                                                                                                                                                                                                                                                                                                                                                                                                                                                                                                                                                                                                                                                                                                                                                                                                                                                                                                                                                                                                                                                                                                                                                                                                                                                                                                                                                                                                                                                                                | Water Sanitary Sewer Sewer Sanitary Sewer Sewer Sanitary Sewer Sewer Sanitary Sew | X X X X X X X X X X X X X X X X X X X                                                                                                                                                                                                                                                                                                                                                                                                                                                                                                                                                                                                                                                                                                                                                                                                                                                                                                                                                                                                                                                                                                                                                                                                                                                                                                                                                                                                                                                                                                                                                                                                                                                                                                                                                                                                                                                                                                                                                                                                                                                                                          | FEMA Map  S No. If No vironmental condit ility. No encre livision. High  Exterior Descriptio Foundation Walls Exterior Walls Roof Surface Gutters & Downs Window Type Storm Sash/Insula Screens Amenities X Fireplace(s) X Patio/Deck (C Pool Nor ave Washer/D 2.1 Bath(s) er homes in the                                                                                                                                                                                                                                                                                                                                                                                                                                                                                                                                                                                                                                                                                                                                                                                                                                                                                                                                                                                                                                                                                                                                                                                                                                                                                                                                                                                                                                                                                                                                                                                                                                                                                                                                                                                                                                     | Street Alley No. 48546402to, describe ions, land uses, or achments of est and bes  n mass Slab/Good Stucco, Wood/ CompShingle/ Bouts None SHAlum/Averated None Mesh/Average W#1 Fecord X Fecord  | Asphalt None 85C  etc.)? Yes or adverse co t use as vaca sterials/condition  Good Good /None age /None coodStove(s)# 0 ence None orch Covd ther None                                                                | FER X No nditions nt and i Interior Floors Walls Trim/Finis Bath Floo Bath Wai Car Stora X Driveway X Gara Carry X Att.                                  | MA Map Date ()9/1  If Yes, describe  were  mproved  materials  Tile/Good  Drywall/Go  sh Wood/ or Tile/Gr  ge None  eway # of Cars  Surface Concre  age # of Cars  Dot.  Area Above Gran  or 15                                                                               | 7/1992  S/condition  od  Good  ood  2  te  2  0  Built-in |
| ITE IMPROVEMENT | Electricity X Gas X  FEMA Special Flood Hazard Area Yea Are the utilities and off-site improvements by Are there any adverse site conditions or ex Typical utility easements should noted. A survey was not provided is single family residential.  General Description  Units X One One with Accessory Unit # of Stories 2.00  Type X Det. Att. S-Det/End Unit X Existing Proposed Under Cons Design (Style) Rambler Year Built 2019  Effective Age (Yrs) 0  Attic None X Drop Stair Stairs Floor Scuttle Finished Heated  Appliances Refrigerator X Range/Ox Finished area above grade contains: Additional features (special energy efficient Describe the condition of the property (inc.)                                                                                                                                                                                                                                                                                                                                                                                                                                                                                                                                                                                                                                                                                                                                                                                                                                                                                                                                                                                                                                                                                                                                                                                                                                                                                                                                                                                                                                 | Water Sanitary Sewer Sewer Sanitary Sewer Sewer Sanitary Sewer Sewer Sanitary Sew | X X X X X X X X X X X X X X X X X X X                                                                                                                                                                                                                                                                                                                                                                                                                                                                                                                                                                                                                                                                                                                                                                                                                                                                                                                                                                                                                                                                                                                                                                                                                                                                                                                                                                                                                                                                                                                                                                                                                                                                                                                                                                                                                                                                                                                                                                                                                                                                                          | FEMA Map  S No. If No vironmental condit ility. No encre livision. High  Exterior Descriptio Foundation Walls Exterior Walls Roof Surface Gutters & Downs Window Type Storm Sash/Insula Screens Amenities X Fireplace(s) X Patio/Deck (C Pool Nor ave Washer/D 2.1 Bath(s) er homes in the                                                                                                                                                                                                                                                                                                                                                                                                                                                                                                                                                                                                                                                                                                                                                                                                                                                                                                                                                                                                                                                                                                                                                                                                                                                                                                                                                                                                                                                                                                                                                                                                                                                                                                                                                                                                                                     | Street Alley No. 48546402to, describe ions, land uses, or achments of est and bes  n mass Slab/Good Stucco, Wood/ CompShingle/ Bouts None SHAlum/Averated None Mesh/Average W#1 Fecord X Fecord  | Asphalt None 85C  etc.)? Yes or adverse co t use as vaca sterials/condition  Good Good /None age /None coodStove(s)# 0 ence None orch Covd ther None                                                                | FER X No nditions nt and i Interior Floors Walls Trim/Finis Bath Floo Bath Wai Car Stora X Driveway X Gara Carry X Att.                                  | MA Map Date ()9/1  If Yes, describe  were  mproved  materials  Tile/Good  Drywall/Go  sh Wood/ or Tile/Gr  ge None  eway # of Cars  Surface Concre  age # of Cars  Dot.  Area Above Gran  or 15                                                                               | 7/1992  S/condition  od  Good  ood  2  te  2  0  Built-in |
| ITE IMPROVEMENT | Electricity X Gas X  FEMA Special Flood Hazard Area Yea Are the utilities and off-site improvements by Are there any adverse site conditions or ex Typical utility easements should noted. A survey was not provided is single family residential.  General Description  Units X One One with Accessory Unit # of Stories 2.00  Type X Det. Att. S-Det/End Unit X Existing Proposed Under Cons Design (Style) Rambler Year Built 2019  Effective Age (Yrs) O Attic None  X Drop Stair Stairs Floor Scuttle Finished Heated Appliances Refrigerator X Range/Ox Finished area above grade contains: Additional features (special energy efficien  Describe the condition of the property (inc) years;The subject property is new faucets, sinks, bath surround at 1                                                                                                                                                                                                                                                                                                                                                                                                                                                                                                                                                                                                                                                                                                                                                                                                                                                                                                                                                                                                                                                                                                                                                                                                                                                                                                                                                              | Water Sanitary Sewer  | X X X X X X X X X X X X X X X X X X X                                                                                                                                                                                                                                                                                                                                                                                                                                                                                                                                                                                                                                                                                                                                                                                                                                                                                                                                                                                                                                                                                                                                                                                                                                                                                                                                                                                                                                                                                                                                                                                                                                                                                                                                                                                                                                                                                                                                                                                                                                                                                          | FEMA Map  S No. If No vironmental condit ility. No encre ilityision. High  Exterior Descriptio Foundation Walls Exterior Description Exterior | Street Alley No. 485464025 o, describe ions, land uses, oachments cest and bes  n ma Slab/Good Stucco, Wood/ CompShingle/ oouts None SHAlum/Averated None Mesh/Average w# 1 Fe Covd X Pore or Other 2,510 s neighborhood etc.). C1; N d include: to                                                                                                                                                                                                                                                                                                                                                                                                                                                                                                                                                                                                                                                                                                                                                                                                                                                                                                                                                                                                                                                                                                                                                                                                                                                                                                                                                                                                                                                                                                                                                                                                                                                                                                                                                                                                                                                                            | Asphalt None 85C  etc.)? Yes or adverse co t use as vaca sterials/condition  Good Good None age /None coodStove(s)# 0 ence None orch Covd ther None (describe) quare Feet of Green o updates in oilets, kitcher     | FER X No nditions nt and i Interior Floors Walls Trim/Finis Bath Floo Bath Wai Car Stora X Drive Car X Drive Car X Att. Coss Living the prior n applia   | MA Map Date ()9/1  If Yes, describe  were  mproved  materials  Tile/Good  Drywall/Go  sh Wood/ or Tile/Gr  ge None  eway # of Cars  Surface Concre age # of Cars  Dot.  Area Above Gran  or 15  nces,                                                                         | s/condition  od  Good  ood  ood  2  te  2  0  Built-in    |
| ITE IMPROVEMENT | Electricity X Gas X  FEMA Special Flood Hazard Area Yea Are the utilities and off-site improvements by Are there any adverse site conditions or ex Typical utility easements should noted. A survey was not provided is single family residential.  General Description  Units X One One with Accessory Unit # of Stories 2.00  Type X Det. Att. S-Det/End Unit X Existing Proposed Under Cons Design (Style) Rambler Year Built 2019  Effective Age (Yrs) 0  Attic None X Drop Stair Stairs Floor Scuttle Finished Heated  Appliances Refrigerator X Range/Ox Finished area above grade contains: Additional features (special energy efficient Describe the condition of the property (inc.)                                                                                                                                                                                                                                                                                                                                                                                                                                                                                                                                                                                                                                                                                                                                                                                                                                                                                                                                                                                                                                                                                                                                                                                                                                                                                                                                                                                                                                 | Water Sanitary Sewer  | X X X X X X X X X X X X X X X X X X X                                                                                                                                                                                                                                                                                                                                                                                                                                                                                                                                                                                                                                                                                                                                                                                                                                                                                                                                                                                                                                                                                                                                                                                                                                                                                                                                                                                                                                                                                                                                                                                                                                                                                                                                                                                                                                                                                                                                                                                                                                                                                          | FEMA Map  S No. If No  vironmental condit  ility. No encre  livision. High  Exterior Descriptio  Foundation Walls  Exterior Walls  Exterior Walls  Roof Surface  Gutters & Downs  Window Type  Storm Sash/Insula  Screens  Amenities  X Fireplace(s)  X Patio/Deck (  Pool Nor  ave Washer/D  2.1 Bath(s)  er homes in the  cons, remodeling, or be completed  were not on.                                                                                                                                                                                                                                                                                                                                                                                                                                                                                                                                                                                                                                                                                                                                                                                                                                                                                                                                                                                                                                                                                                                                                                                                                                                                                                                                                                                                                                                                                                                                                                                                                                                                                                                                                    | Street Alley No. 485464025 o, describe ions, land uses, oachments cest and bes  n ma Slab/Good Stucco, Wood/ CompShingle/ oouts None SHAlum/Averated None Mesh/Average w# 1 Fe Covd X Pore or Other 2,510 s neighborhood etc.). C1; N d include: to                                                                                                                                                                                                                                                                                                                                                                                                                                                                                                                                                                                                                                                                                                                                                                                                                                                                                                                                                                                                                                                                                                                                                                                                                                                                                                                                                                                                                                                                                                                                                                                                                                                                                                                                                                                                                                                                            | Asphalt None 85C  etc.)? Yes or adverse co t use as vaca sterials/condition  Good Good None age /None coodStove(s)# 0 ence None orch Covd ther None (describe) quare Feet of Green o updates in oilets, kitcher     | FER X No nditions nt and i Interior Floors Walls Trim/Finis Bath Floo Bath Wai Car Stora X Drive Car X Drive Car X Att. Coss Living the prior n applia   | MA Map Date ()9/1  If Yes, describe  were  mproved  materials  Tile/Good  Drywall/Go  sh Wood/ or Tile/Gr  ge None  eway # of Cars  Surface Concre  age # of Cars  Dot.  Area Above Gran  or 15                                                                               | s/condition  od  Good  ood  ood  2  te  2  0  Built-in    |
| ITE IMPROVEMENT | Electricity X Gas X  FEMA Special Flood Hazard Area Yea Are the utilities and off-site improvements by Are there any adverse site conditions or ex Typical utility easements should noted. A survey was not provided is single family residential.  General Description  Units X One One with Accessory Unit # of Stories 2.00  Type X Det. Att. S-Det/End Unit X Existing Proposed Under Cons Design (Style) Rambler Year Built 2019  Effective Age (Yrs) O Attic None  X Drop Stair Stairs Floor Scuttle Finished Heated Appliances Refrigerator X Range/Ox Finished area above grade contains: Additional features (special energy efficien  Describe the condition of the property (inc) years;The subject property is new faucets, sinks, bath surround at 1                                                                                                                                                                                                                                                                                                                                                                                                                                                                                                                                                                                                                                                                                                                                                                                                                                                                                                                                                                                                                                                                                                                                                                                                                                                                                                                                                              | Water Sanitary Sewer  | X X X X X X X X X X X X X X X X X X X                                                                                                                                                                                                                                                                                                                                                                                                                                                                                                                                                                                                                                                                                                                                                                                                                                                                                                                                                                                                                                                                                                                                                                                                                                                                                                                                                                                                                                                                                                                                                                                                                                                                                                                                                                                                                                                                                                                                                                                                                                                                                          | FEMA Map  S No. If No  vironmental condit  ility. No encre  livision. High  Exterior Descriptio  Foundation Walls  Exterior Walls  Exterior Walls  Roof Surface  Gutters & Downs  Window Type  Storm Sash/Insula  Screens  Amenities  X Fireplace(s)  X Patio/Deck (  Pool Nor  ave Washer/D  2.1 Bath(s)  er homes in the  cons, remodeling, or be completed  were not on.                                                                                                                                                                                                                                                                                                                                                                                                                                                                                                                                                                                                                                                                                                                                                                                                                                                                                                                                                                                                                                                                                                                                                                                                                                                                                                                                                                                                                                                                                                                                                                                                                                                                                                                                                    | Street Alley No. 485464025 o, describe ions, land uses, oachments cest and bes  n ma Slab/Good Stucco, Wood/ CompShingle/ oouts None SHAlum/Averated None Mesh/Average w# 1 Fe Covd X Pore or Other 2,510 s neighborhood etc.). C1; N d include: to                                                                                                                                                                                                                                                                                                                                                                                                                                                                                                                                                                                                                                                                                                                                                                                                                                                                                                                                                                                                                                                                                                                                                                                                                                                                                                                                                                                                                                                                                                                                                                                                                                                                                                                                                                                                                                                                            | Asphalt None 85C  etc.)? Yes or adverse co t use as vaca sterials/condition  Good Good None age /None coodStove(s)# 0 ence None orch Covd ther None (describe) quare Feet of Green o updates in oilets, kitcher     | FER X No nditions nt and i Interior Floors Walls Trim/Finis Bath Floo Bath Wai Car Stora X Drive Car X Drive Car X Att. Coss Living the prior n applia   | MA Map Date ()9/1  If Yes, describe  were  mproved  materials  Tile/Good  Drywall/Go  sh Wood/ or Tile/Gr  ge None  eway # of Cars  Surface Concre age # of Cars  Dot.  Area Above Gran  or 15  nces,                                                                         | s/condition  od  Good  ood  ood  2  te  2  0  Built-in    |
| ITE IMPROVEMENT | Electricity X Gas X  FEMA Special Flood Hazard Area Yea Are the utilities and off-site improvements by Are there any adverse site conditions or ex Typical utility easements should noted. A survey was not provided is single family residential.  General Description  Units X One One with Accessory Unit # of Stories 2.00  Type X Det. Att. S-Det/End Unit X Existing Proposed Under Cons Design (Style) Rambler Year Built 2019  Effective Age (Yrs) O Attic None  X Drop Stair Stairs Floor Scuttle Finished Heated Appliances Refrigerator X Range/Ox Finished area above grade contains: Additional features (special energy efficien  Describe the condition of the property (inc) years;The subject property is new faucets, sinks, bath surround at 1                                                                                                                                                                                                                                                                                                                                                                                                                                                                                                                                                                                                                                                                                                                                                                                                                                                                                                                                                                                                                                                                                                                                                                                                                                                                                                                                                              | Water Sanitary Sewer  | X X X X X X X X X X X X X X X X X X X                                                                                                                                                                                                                                                                                                                                                                                                                                                                                                                                                                                                                                                                                                                                                                                                                                                                                                                                                                                                                                                                                                                                                                                                                                                                                                                                                                                                                                                                                                                                                                                                                                                                                                                                                                                                                                                                                                                                                                                                                                                                                          | FEMA Map  S No. If No  vironmental condit  ility. No encre  livision. High  Exterior Descriptio  Foundation Walls  Exterior Walls  Exterior Walls  Roof Surface  Gutters & Downs  Window Type  Storm Sash/Insula  Screens  Amenities  X Fireplace(s)  X Patio/Deck (  Pool Nor  ave Washer/D  2.1 Bath(s)  er homes in the  cons, remodeling, or be completed  were not on.                                                                                                                                                                                                                                                                                                                                                                                                                                                                                                                                                                                                                                                                                                                                                                                                                                                                                                                                                                                                                                                                                                                                                                                                                                                                                                                                                                                                                                                                                                                                                                                                                                                                                                                                                    | Street Alley No. 485464025 o, describe ions, land uses, oachments cest and bes  n ma Slab/Good Stucco, Wood/ CompShingle/ oouts None SHAlum/Averated None Mesh/Average w# 1 Fe Covd X Pore or Other 2,510 s neighborhood etc.). C1; N d include: to                                                                                                                                                                                                                                                                                                                                                                                                                                                                                                                                                                                                                                                                                                                                                                                                                                                                                                                                                                                                                                                                                                                                                                                                                                                                                                                                                                                                                                                                                                                                                                                                                                                                                                                                                                                                                                                                            | Asphalt None 85C  etc.)? Yes or adverse co t use as vaca sterials/condition  Good Good None age /None coodStove(s)# 0 ence None orch Covd ther None (describe) quare Feet of Green o updates in oilets, kitcher     | FER X No nditions nt and i Interior Floors Walls Trim/Finis Bath Floo Bath Wai Car Stora X Drive Car X Drive Car X Att. Coss Living the prior n applia   | MA Map Date ()9/1  If Yes, describe  were  mproved  materials  Tile/Good  Drywall/Go  sh Wood/ or Tile/Gr  ge None  eway # of Cars  Surface Concre age # of Cars  Dot.  Area Above Gran  or 15  nces,                                                                         | s/condition  od  Good  ood  ood  2  te  2  0  Built-in    |
| ITE IMPROVEMENT | Electricity X Gas X  FEMA Special Flood Hazard Area Year the utilities and off-site improvements by Are there any adverse site conditions or example of the property of the pr | Water Sanitary Sewer Sanitary Search Foundation X Concrete Stab Foundation X Concrete Stab Full Basement Basement Area Basement Finish Outside Entry/Exit Evidence of Infesta Dampness Set Heating X FWA Heating X FWA Individual Fen X Dishwasher X D 7 Rooms It items, etc.) Features Saluding needed repairs, decy construction. Item master bath, HVAC.                                                                                                                                                                                                                                                                                                                                                                                                                                                                                                                                                                                                                                                                                                                                                                                                                                                                                                                                                                                                                                                                                                                                                                                                                                                                                                                                                                                                                                                                                                                                                                 | X                                                                                                                                                                                                                                                                                                                                                                                                                                                                                                                                                                                                                                                                                                                                                                                                                                                                                                                                                                                                                                                                                                                                                                                                                                                                                                                                                                                                                                                                                                                                                                                                                                                                                                                                                                                                                                                                                                                                                                                                                                                                                                                              | FEMA Map  S No. If No.  Virionmental condition of No. If No.  Roof Surface  Gutters & Downsy  Window Type  Storm Sash/Insula  Screens  Amenities  X Fireplace(s)  X Patio/Deck (  Pool Nor  2.1 Bath(s)  er homes in the  ons, remodeling, one be completed  were not on.                                                                                                                                                                                                                                                                                                                                                                                                                                                                                                                                                                                                                                                                                                                                                                                                                                                                                                                                                                                                                                                                                                                                                                                                                                                                                                                                                                                                                                                                                                                                                                                                                                                                                                                                                                                                                                                      | Street Alley No. 48546402; o, describe ions, land uses, o achments of est and bes  n ma Slab/Good Stucco, Wood/ CompShingle/ bouts None SHAlum/Averated None Mesh/Average # 1 Fectory Other 2,510 s neighborhood etc.). C1; N d include: to                                                                                                                                                                                                                                                                                                                                                                                                                                                                                                                                                                                                                                                                                                                                                                                                                                                                                                                                                                                                                                                                                                                                                                                                                                                                                                                                                                                                                                                                                                                                                                                                                                                                                                                                                                                                                                                                                    | Asphalt None 85C  etc.)? Yes or adverse co t use as vaca atterials/condition  Good Good /None age /None stockstove(s)# 0 ence None orch Covd tther None (describe) quare Feet of Gri oupdates in oilets, kitcher    | FER X No nditions nt and i Interior Floors Walls Trim/Finis Bath Floo Bath Wai Car Stora X Driv Driveway X Gara Carra X Att. oss Living the prior applia | MA Map Date ()9/1  If Yes, describe  Were  materials  Tile/Good  Drywall/Go  Sh Wood/ or Tile/Gr  ge None  eway # of Cars  Surface Concre  age # of Cars  Dott # of Cars  Area Above Gran  No If Yes, descri                                                                  | s/condition od Good ood 2 te 2 0 Built-in                 |
| ITE IMPROVEMENT | Electricity X Gas X  FEMA Special Flood Hazard Area Yea Are the utilities and off-site improvements by Are there any adverse site conditions or ex Typical utility easements should noted. A survey was not provided is single family residential.  General Description  Units X One One with Accessory Unit # of Stories 2.00  Type X Det. Att. S-Det/End Unit X Existing Proposed Under Cons Design (Style) Rambler Year Built 2019  Effective Age (Yrs) O Attic None  X Drop Stair Stairs Floor Scuttle Finished Heated Appliances Refrigerator X Range/Ox Finished area above grade contains: Additional features (special energy efficien  Describe the condition of the property (inc) years;The subject property is new faucets, sinks, bath surround at 1                                                                                                                                                                                                                                                                                                                                                                                                                                                                                                                                                                                                                                                                                                                                                                                                                                                                                                                                                                                                                                                                                                                                                                                                                                                                                                                                                              | Water Sanitary Sewer Sanitary Search Foundation X Concrete Stab Foundation X Concrete Stab Full Basement Basement Area Basement Finish Outside Entry/Exit Evidence of Infesta Dampness Set Heating X FWA Heating X FWA Individual Fen X Dishwasher X D 7 Rooms It items, etc.) Features Saluding needed repairs, decy construction. Item master bath, HVAC.                                                                                                                                                                                                                                                                                                                                                                                                                                                                                                                                                                                                                                                                                                                                                                                                                                                                                                                                                                                                                                                                                                                                                                                                                                                                                                                                                                                                                                                                                                                                                                 | X                                                                                                                                                                                                                                                                                                                                                                                                                                                                                                                                                                                                                                                                                                                                                                                                                                                                                                                                                                                                                                                                                                                                                                                                                                                                                                                                                                                                                                                                                                                                                                                                                                                                                                                                                                                                                                                                                                                                                                                                                                                                                                                              | FEMA Map  S No. If No.  Virionmental condition of No. If No.  Roof Surface  Gutters & Downsy  Window Type  Storm Sash/Insula  Screens  Amenities  X Fireplace(s)  X Patio/Deck (  Pool Nor  2.1 Bath(s)  er homes in the  ons, remodeling, one be completed  were not on.                                                                                                                                                                                                                                                                                                                                                                                                                                                                                                                                                                                                                                                                                                                                                                                                                                                                                                                                                                                                                                                                                                                                                                                                                                                                                                                                                                                                                                                                                                                                                                                                                                                                                                                                                                                                                                                      | Street Alley No. 485464025 o, describe ions, land uses, oachments cest and bes  n ma Slab/Good Stucco, Wood/ CompShingle/ oouts None SHAlum/Averated None Mesh/Average w# 1 Fe Covd X Pore or Other 2,510 s neighborhood etc.). C1; N d include: to                                                                                                                                                                                                                                                                                                                                                                                                                                                                                                                                                                                                                                                                                                                                                                                                                                                                                                                                                                                                                                                                                                                                                                                                                                                                                                                                                                                                                                                                                                                                                                                                                                                                                                                                                                                                                                                                            | Asphalt None 85C  etc.)? Yes or adverse co t use as vaca  sterials/condition  Good Good /None age /None boodStove(s)# 0 ence None orch Covd ther None (describe) equare Feet of Green or updates in oilets, kitcher | FER X No nditions nt and i Interior Floors Walls Trim/Finis Bath Floo Bath Wai Car Stora X Driv Driveway X Gara Carra X Att. oss Living the prior applia | MA Map Date ()9/1  If Yes, describe  were  mproved  materials  Tile/Good  Drywall/Go  sh Wood/ or Tile/Gr  ge None  eway # of Cars  Surface Concre age # of Cars  Dot.  Area Above Gran  or 15  nces,                                                                         | s/condition od Good ood 2 te 2 0 Built-in                 |