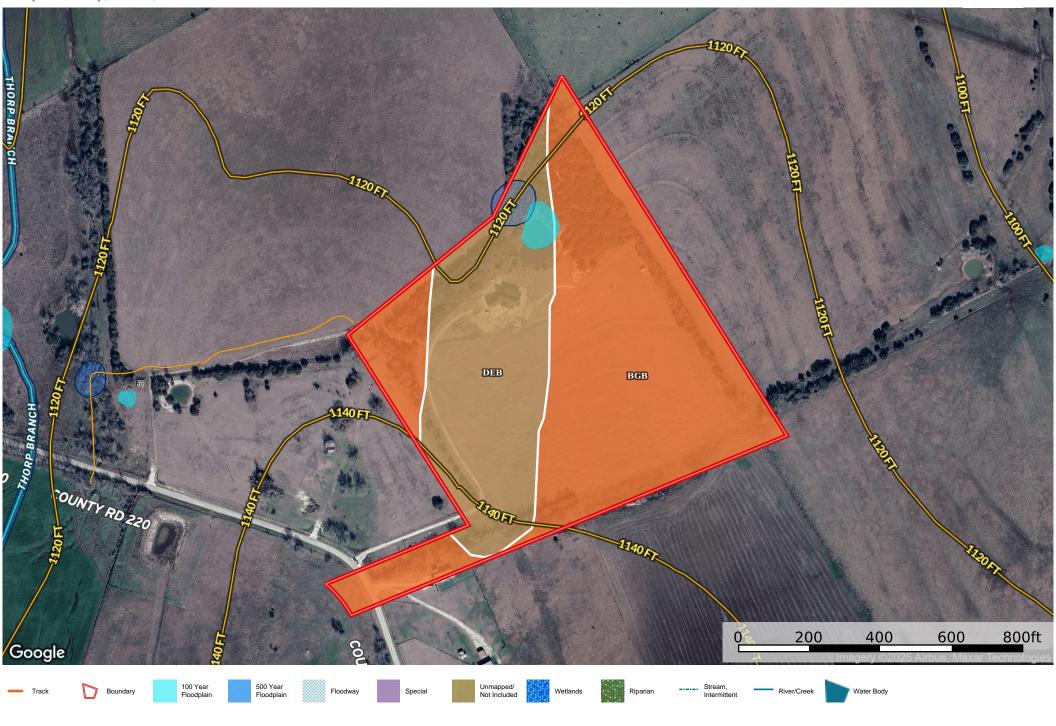

## Roberts -4321 CR 220 (19.77 Acres)

Coryell County, Texas, 19.77 AC +/-

## Boundary 19.8 ac

| SOIL CODE | SOIL DESCRIPTION                                | ACRES  | %    | CPI | NCCPI | CAP |
|-----------|-------------------------------------------------|--------|------|-----|-------|-----|
| BgB       | Bolar gravelly clay loam, 1 to 4 percent slopes | 12.79  | 64.6 | 0   | 38    | 3e  |
| DeB       | Denton silty clay, 1 to 3 percent slopes        | 7.01   | 35.4 | 0   | 43    | 3e  |
| TOTALS    |                                                 | 19.8(* | 100% | -   | 39.77 | 3.0 |

(\*) Total acres may differ in the second decimal compared to the sum of each acreage soil. This is due to a round error because we only show the acres of each soil with two decimal.

- (c) climatic limitations (e) susceptibility to erosion
- (s) soil limitations within the rooting zone (w) excess of water