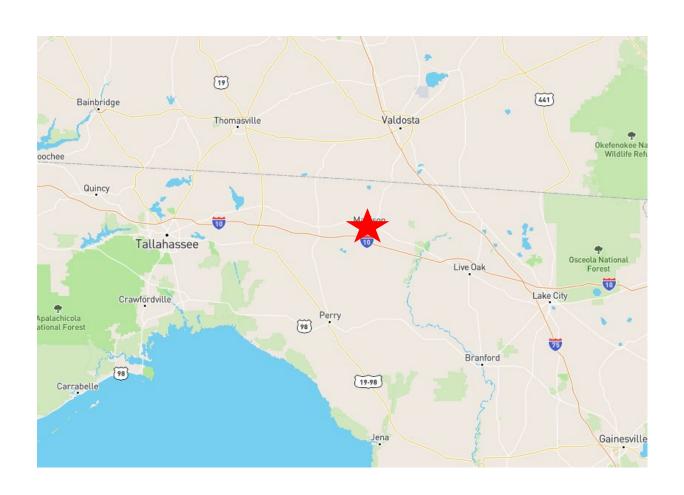

# Location

235 SW Valentine Ave., Madison, FL 32340

00-00-00-4430-000-00

2,640 74,038 5,537 68,501 68,501 74,038 45,135 CONSRV STANDARD 28,511 13,000 BAS=[YR=1968] W12 FOP=[YR=1968] W10 S8 E10N8 \$ S8 W10 S36 E2 FSP=[YR=1968] S6E18 N6 W18 \$ E20 N44 \$. ISSUED SALE Ϋ́ FRZ PAGE 1 of 1 **BUILDING DIMENSIONS** DECL 14 RSN CD 98 AMT BUILDING NOTES TYPE Q V R н MADISON COUNTY PROPERTY