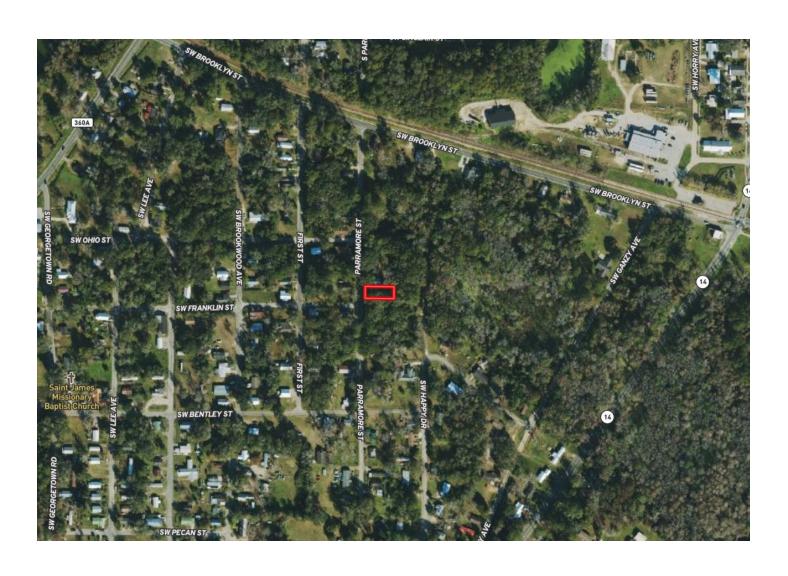

that are properly completed and submitted on the appropriate forms provided by the auction company.

Brad Smith – United Country Smith & Associates Owner & Real Estate Broker 934 East Wade St., Trenton, FL 32693 bradsmith@ucsmith.com

### Individual State License #'s

Florida Real Estate Broker License # BK550985

Firm State License #'s

Florida Real Estate Firm License # BO2007205



# Aerial

### **Auction Services**



\*\* Aerial and contour map show approximate boundaries. Use for illustration purposes only. Refer to survey for exact boundaries. \*\*



# Contour

## **Auction Services**



\*\* Aerial and contour map show approximate boundaries. Use for illustration purposes only. Refer to survey for exact boundaries. \*\*



# Neighborhood

235 SW Valentine Ave., Madison, FL 32340





# Location

235 SW Valentine Ave., Madison, FL 32340



00-00-00-4430-000-00

2,640 74,038 5,537 68,501 68,501 74,038 45,135 CONSRV STANDARD 28,511 13,000 BAS=[YR=1968] W12 FOP=[YR=1968] W10 S8 E10N8 \$ S8 W10 S36 E2 FSP=[YR=1968] S6E18 N6 W18 \$ E20 N44 \$. ISSUED SALE Ϋ́ FRZ PAGE 1 of 1 **BUILDING DIMENSIONS** DECL 14 RSN CD 98 AMT BUILDING NOTES TYPE Q V R н MADISON COUNTY PROPERTY

VALUATION SUMMARY SALES DATA DENSITY ΜĐ 5/23/2008 WD U Tax Dist: GRANTOR: BARFIELD MAUDE LEE ES GRANTEE: BERKOVITZ CONSTRUCT YEAR GRANTEE: MCCLAIN WENDY I ET GRANTOR: SMITH CINDY IVORY DESCRIPTION O VALUATION BY
Tax Group: 1
Tax Group: 1
Tax Group: 1
TOTAL MARKET VALUE
TOTAL LAND VALUE
TOTAL LAND VALUE
SOHIAGL DEduction
ASSESSED VALUE
TOTAL EXEMPTION VALUE
BASE TAXABLE VALUE
TOTAL LAND VALUE
TOTAL LAND V