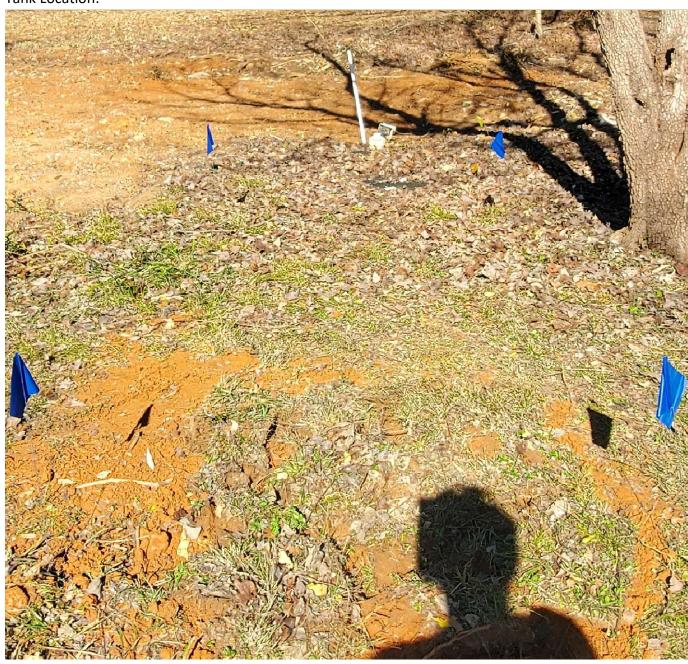

The system consisted of an estimated 1000-gallon septic tank that fed to a conventional drainfield. The septic tank was located by a tree with a visible cleanout. The drainfield was located 4-5 ft from the septic tank and ran from the tank towards the front of the property.

### Tank Location:

Drainfield (Yellow):