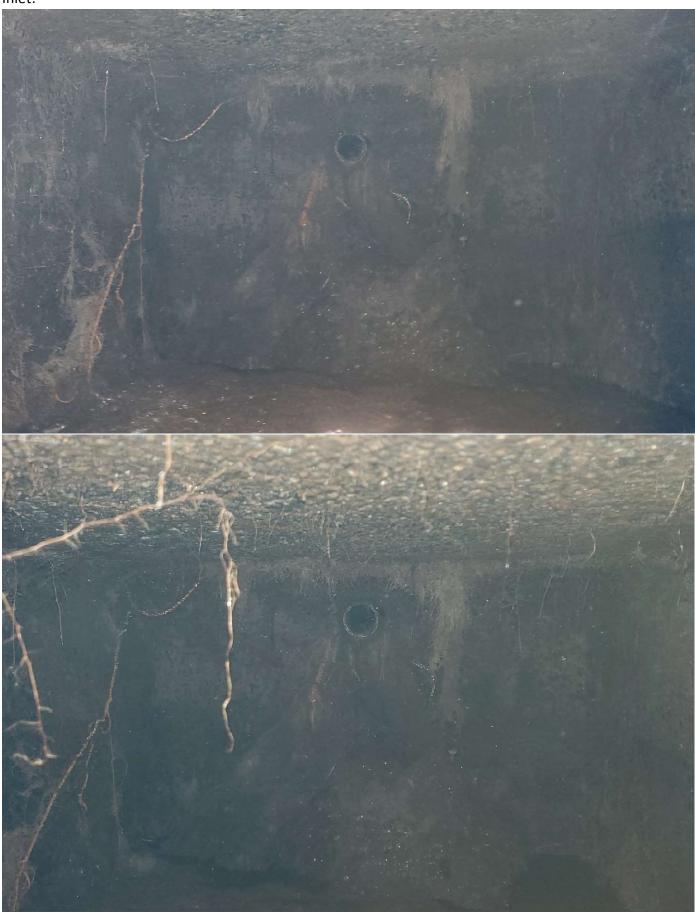

During the inspection BOSS personnel located, uncovered, and inspected the septic tank. The inlet and outlet appeared to function. However, the tank showed signs of age/decay, moderate to heavy root infiltration, the water level was low, and there was a tree beside the tank. We determined the tank had roughly 25-30% solids. For future reference, tanks are recommended to be pumped every 3-5 years or when the tank has reached around 25-35% solid build up.

## Inlet: