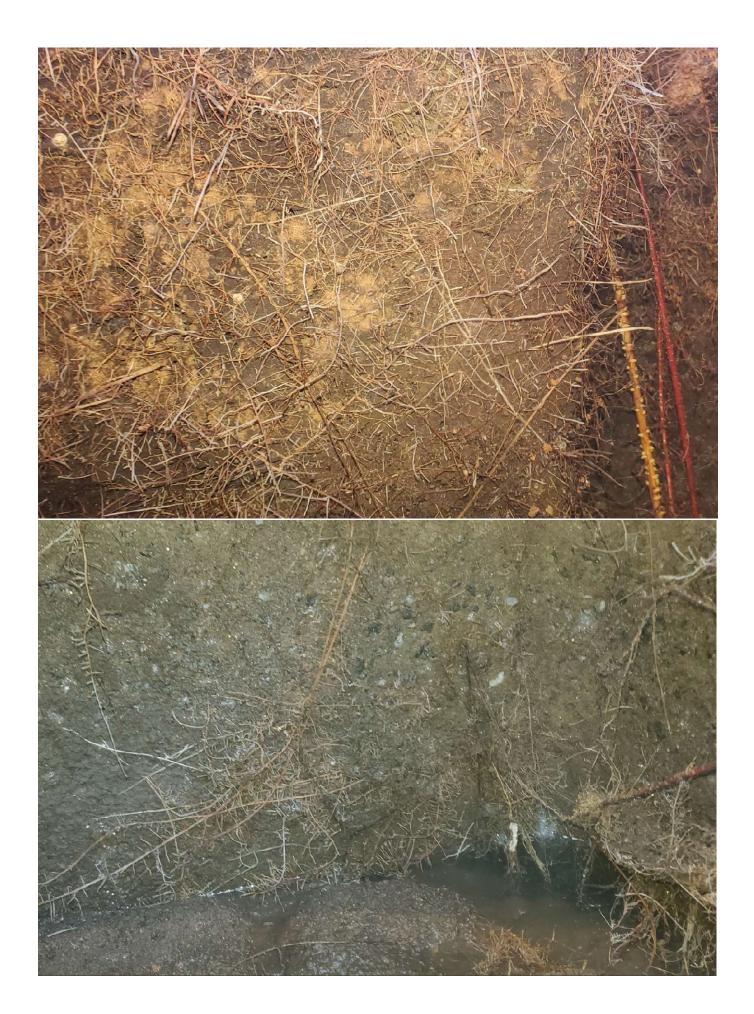

The drainfield was located and inspected. It consisted of a gravel bed roughly measuring 10 ft x 53 ft. During the inspection we did not observe any signs of surfacing or damage. However, there were two old growth trees near the drainfield.

#### Trees Near Drainfield: