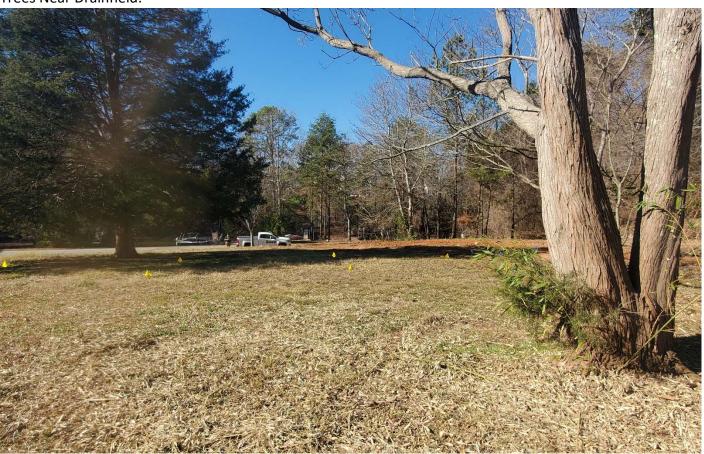

The drainfield was located and inspected. It consisted of a gravel bed roughly measuring 10 ft x 53 ft. During the inspection we did not observe any signs of surfacing or damage. However, there were two old growth trees near the drainfield.

#### Trees Near Drainfield: