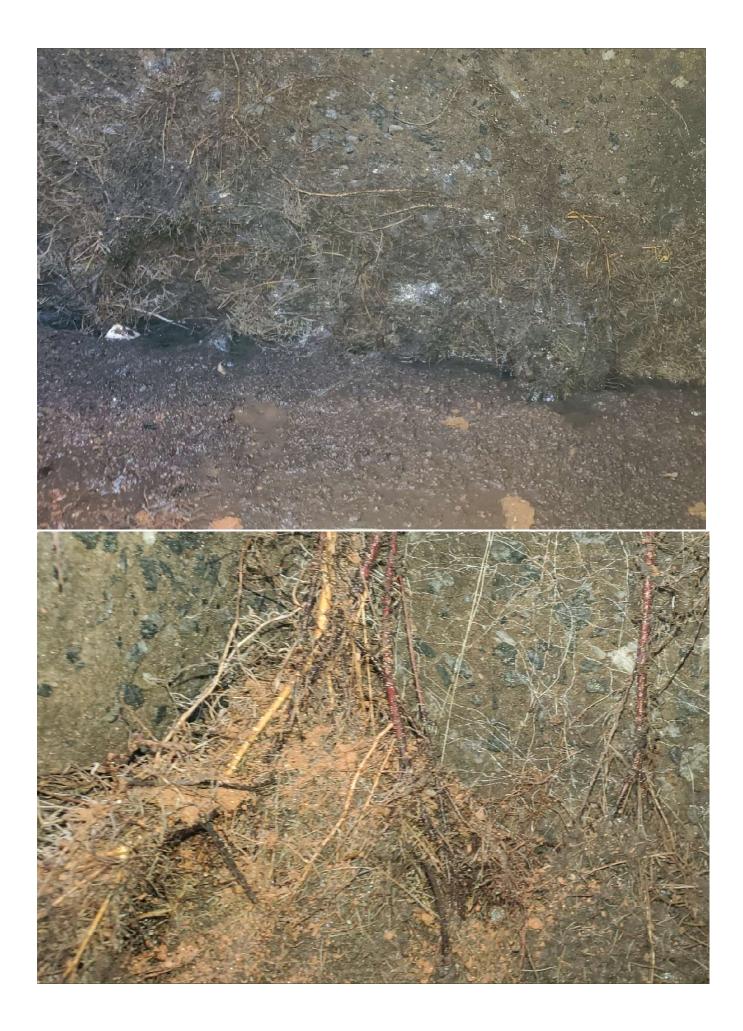

During the inspection BOSS personnel located, uncovered, and inspected the septic tank. The inlet and outlet appeared to function. However, the tank showed signs of age/decay, moderate to heavy root infiltration, the water level was low, and there was a tree beside the tank. We determined the tank had roughly 25-30% solids. For future reference, tanks are recommended to be pumped every 3-5 years or when the tank has reached around 25-35% solid build up.

## Inlet:

# Outlet: