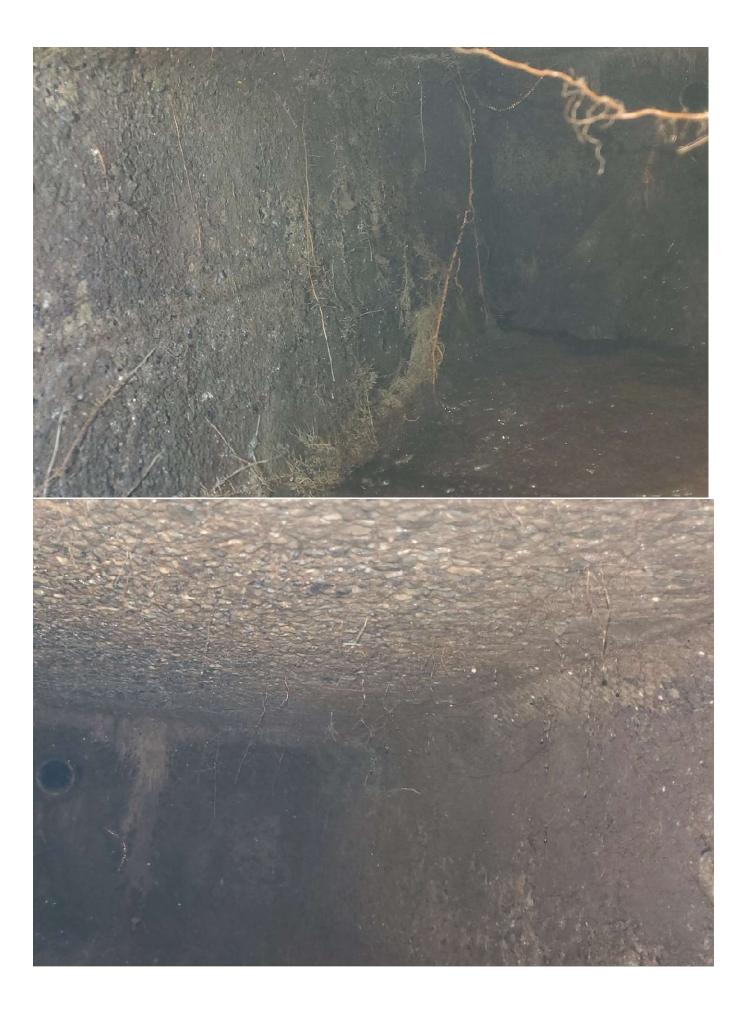

During the inspection BOSS personnel located, uncovered, and inspected the septic tank. The inlet and outlet appeared to function. However, the tank showed signs of age/decay, moderate to heavy root infiltration, the water level was low, and there was a tree beside the tank. We determined the tank had roughly 25-30% solids. For future reference, tanks are recommended to be pumped every 3-5 years or when the tank has reached around 25-35% solid build up.

# Outlet: