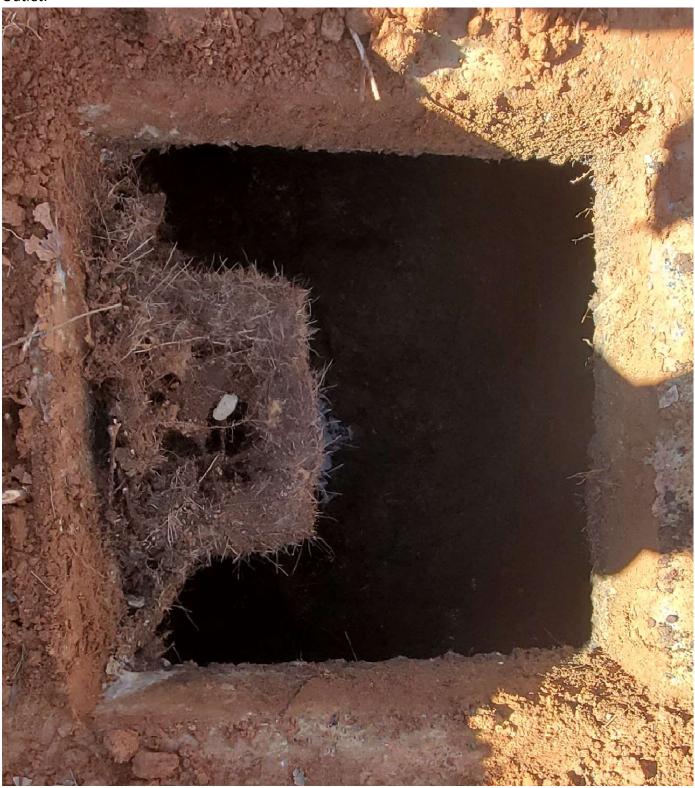

During the inspection BOSS personnel located, uncovered, and inspected the septic tank. The inlet and outlet appeared to function. However, the tank showed signs of age/decay, moderate to heavy root infiltration, the water level was low, and there was a tree beside the tank. We determined the tank had roughly 25-30% solids. For future reference, tanks are recommended to be pumped every 3-5 years or when the tank has reached around 25-35% solid build up.

### Tank Location:

Drainfield (Yellow):