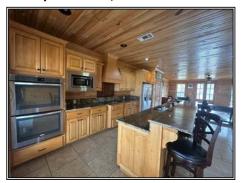

## Southern **States Realty**

4 Bed 3 Bath House for sale with 45+/- acres on Kitterlin Bay in Jena, LA. The house sits on top of a hill overlooking Kitterlin Bay and offers 45 acres of hunting land with it. The house is 2,642 sq ft and was built in 2016 from the pine that was cut on this property. There is a large living room and kitchen area with glass windows overlooking the Bay. There are 30 acres of mature select cut pine around the house with the other acreage being 12+ year old pine plantation. There is an additional 80+/- acres adjoining this property that can be purchased as well. Rarely do you find a home with privacy and enough acreage to hunt. Kitterlin Bay Hunting Club owns over 4,000 acres adjoining this property. The new owner of this house will have a chance to join this club which would give you access to duck, turkey, and deer hunting as well as fishing right in your back yard. There are so many opportunities that come with buying this house. The boundaries on this property will be just short of the water's edge around Kitterlin Bay. If you want to learn more and would like to look at this property, schedule your own private showing today!