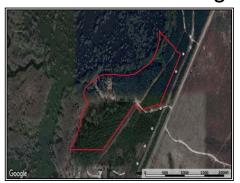

## Southern **States Realty**

4 Bed 3 Bath House for sale with 45+/- acres on Kitterlin Bay in Jena, LA. The house sits on top of a hill overlooking Kitterlin Bay and offers 45 acres of hunting land with it. The house is 2,642 sq ft and was built in 2016 from the pine that was cut on this property. There is a large living room and kitchen area with glass windows overlooking the Bay. There are 30 acres of mature select cut pine around the house with the other acreage being 12+ year old pine plantation. There is an additional 80+/- acres adjoining this property that can be purchased as well. Rarely do you find a home with privacy and enough acreage to hunt. Kitterlin Bay Hunting Club owns over 4,000 acres adjoining this property. The new owner of this house will have a chance to join this club which would give you access to duck, turkey, and deer hunting as well as fishing right in your back yard. There are so many opportunities that come with buying this house. The boundaries on this property will be just short of the water's edge around Kitterlin Bay. If you want to learn more and would like to look at this property, schedule your own private showing today!

902 Osage Trail, Jena, LA

32.523897, -92.251440 GPS

\$549,000

4 Bed/3 Bath 45± Acres