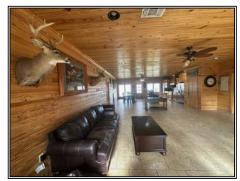

## Southern **States Realty**

4 Bed 3 Bath House for sale with 45+/- acres on Kitterlin Bay in Jena, LA. The house sits on top of a hill overlooking Kitterlin Bay and offers 45 acres of hunting land with it. The house is 2,642 sq ft and was built in 2016 from the pine that was cut on this property. There is a large living room and kitchen area with glass windows overlooking the Bay. There are 30 acres of mature select cut pine around the house with the other acreage being 12+ year old pine plantation. There is an additional 80+/- acres adjoining this property that can be purchased as well. Rarely do you find a home with privacy and enough acreage to hunt. Kitterlin Bay Hunting Club owns over 4,000 acres adjoining this property. The new owner of this house will have a chance to join this club which would give you access to duck, turkey, and deer hunting as well as fishing right in your back yard. There are so many opportunities that come with buying this house. The boundaries on this property will be just short of the water's edge around Kitterlin Bay. If you want to learn more and would like to look at this property, schedule your own private showing today!