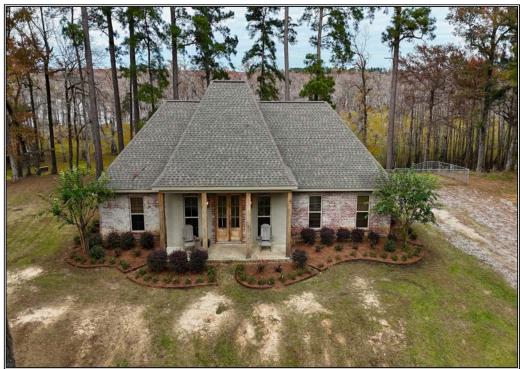

## Southern **States Realty**

4 Bed 3 Bath House for sale with 45+/- acres on Kitterlin Bay in Jena, LA. The house sits on top of a hill overlooking Kitterlin Bay and offers 45 acres of hunting land with it. The house is 2,642 sq ft and was built in 2016 from the pine that was cut on this property. There is a large living room and kitchen area with glass windows overlooking the Bay. There are 30 acres of mature select cut pine around the house with the other acreage being 12+ year old pine plantation. There is an additional 80+/- acres adjoining this property that can be purchased as well. Rarely do you find a home with privacy and enough acreage to hunt. Kitterlin Bay Hunting Club owns over 4,000 acres adjoining this property. The new owner of this house will have a chance to join this club which would give you access to duck, turkey, and deer hunting as well as fishing right in your back yard. There are so many opportunities that come with buying this house. The boundaries on this property will be just short of the water's edge around Kitterlin Bay. If you want to learn more and would like to look at this property, schedule your own private showing today!

902 Osage Trail, Jena, LA

32.523897, -92.251440 GPS

\$549,000

4 Bed/3 Bath 45± Acres