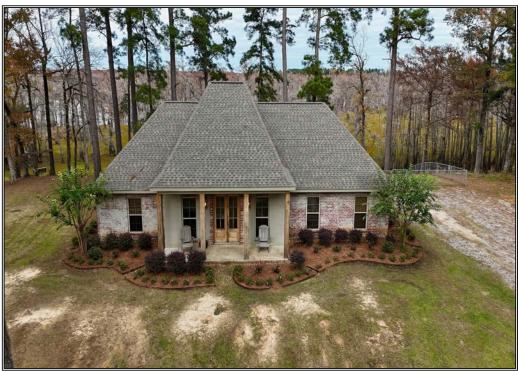

## Southern States Realty

4 Bed 3 Bath House for sale with 125+/- acres on Kitterlin Bay in Jena, LA. The house sits on top of a hill overlooking Kitterlin Bay and offers 125 acres of hunting land with it. The house is 2,642 sq ft and was built in 2016 from the pine that were cut on this property. There is a large living room and kitchen area with glass windows overlooking the Bay. There are 30 acres of mature select cut pine around the house with the other 95 acres being 12+ year-old pine plantation. A pipeline runs through this property which is currently planted in food plots with multiple box stands and feeders for hunting. Rarely do you find a house this size with enough land to hunt and manage timber. Kitterlin Bay Hunting Club owns over 4,000 acres adjoining this property. The new owner of this house will have a chance to join this club which would give you access to duck, turkey, and deer hunting as well as fishing. There are so many opportunities that come with buying this house. The boundaries on this property will be just short of the water's edge around Kitterlin Bay. If you want to learn more and would like to look at this property, schedule your own private showing today!

902 Osage Trail, Jena, LA

## 32.523842, -92.251440 GPS

\$831,875

4 Bed/3 Bath 125± Acres