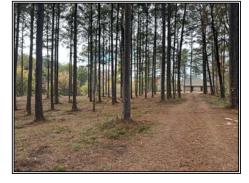

## Southern States Realty

4 Bed 3 Bath House for sale with 125+/- acres on Kitterlin Bay in Jena, LA. The house sits on top of a hill overlooking Kitterlin Bay and offers 125 acres of hunting land with it. The house is 2,642 sq ft and was built in 2016 from the pine that were cut on this property. There is a large living room and kitchen area with glass windows overlooking the Bay. There are 30 acres of mature select cut pine around the house with the other 95 acres being 12+ year-old pine plantation. A pipeline runs through this property which is currently planted in food plots with multiple box stands and feeders for hunting. Rarely do you find a house this size with enough land to hunt and manage timber. Kitterlin Bay Hunting Club owns over 4,000 acres adjoining this property. The new owner of this house will have a chance to join this club which would give you access to duck, turkey, and deer hunting as well as fishing. There are so many opportunities that come with buying this house. The boundaries on this property will be just short of the water's edge around Kitterlin Bay. If you want to learn more and would like to look at this property, schedule your own private showing today!