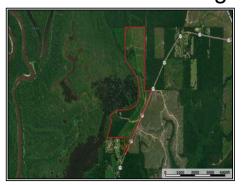

## Southern States Realty

4 Bed 3 Bath House for sale with 125+/- acres on Kitterlin Bay in Jena, LA. The house sits on top of a hill overlooking Kitterlin Bay and offers 125 acres of hunting land with it. The house is 2,642 sq ft and was built in 2016 from the pine that were cut on this property. There is a large living room and kitchen area with glass windows overlooking the Bay. There are 30 acres of mature select cut pine around the house with the other 95 acres being 12+ year-old pine plantation. A pipeline runs through this property which is currently planted in food plots with multiple box stands and feeders for hunting. Rarely do you find a house this size with enough land to hunt and manage timber. Kitterlin Bay Hunting Club owns over 4,000 acres adjoining this property. The new owner of this house will have a chance to join this club which would give you access to duck, turkey, and deer hunting as well as fishing. There are so many opportunities that come with buying this house. The boundaries on this property will be just short of the water's edge around Kitterlin Bay. If you want to learn more and would like to look at this property, schedule your own private showing today!

## 32.523842, -92.251440 GPS

\$831,875

4 Bed/3 Bath 125± Acres