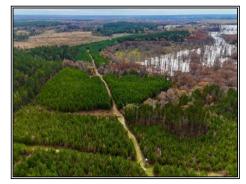

## Southern States Realty

4 Bed 3 Bath House for sale with 125+/- acres on Kitterlin Bay in Jena, LA. The house sits on top of a hill overlooking Kitterlin Bay and offers 125 acres of hunting land with it. The house is 2,642 sq ft and was built in 2016 from the pine that were cut on this property. There is a large living room and kitchen area with glass windows overlooking the Bay. There are 30 acres of mature select cut pine around the house with the other 95 acres being 12+ year-old pine plantation. A pipeline runs through this property which is currently planted in food plots with multiple box stands and feeders for hunting. Rarely do you find a house this size with enough land to hunt and manage timber. Kitterlin Bay Hunting Club owns over 4,000 acres adjoining this property. The new owner of this house will have a chance to join this club which would give you access to duck, turkey, and deer hunting as well as fishing. There are so many opportunities that come with buying this house. The boundaries on this property will be just short of the water's edge around Kitterlin Bay. If you want to learn more and would like to look at this property, schedule your own private showing today!