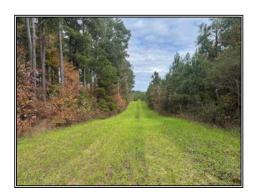

## Southern States Realty

4 Bed 3 Bath House for sale with 125+/- acres on Kitterlin Bay in Jena, LA. The house sits on top of a hill overlooking Kitterlin Bay and offers 125 acres of hunting land with it. The house is 2,642 sq ft and was built in 2016 from the pine that were cut on this property. There is a large living room and kitchen area with glass windows overlooking the Bay. There are 30 acres of mature select cut pine around the house with the other 95 acres being 12+ year-old pine plantation. A pipeline runs through this property which is currently planted in food plots with multiple box stands and feeders for hunting. Rarely do you find a house this size with enough land to hunt and manage timber. Kitterlin Bay Hunting Club owns over 4,000 acres adjoining this property. The new owner of this house will have a chance to join this club which would give you access to duck, turkey, and deer hunting as well as fishing. There are so many opportunities that come with buying this house. The boundaries on this property will be just short of the water's edge around Kitterlin Bay. If you want to learn more and would like to look at this property, schedule your own private showing today!