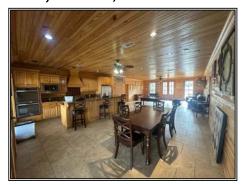

## Southern States Realty

4 Bed 3 Bath House for sale with 125+/- acres on Kitterlin Bay in Jena, LA. The house sits on top of a hill overlooking Kitterlin Bay and offers 125 acres of hunting land with it. The house is 2,642 sq ft and was built in 2016 from the pine that were cut on this property. There is a large living room and kitchen area with glass windows overlooking the Bay. There are 30 acres of mature select cut pine around the house with the other 95 acres being 12+ year-old pine plantation. A pipeline runs through this property which is currently planted in food plots with multiple box stands and feeders for hunting. Rarely do you find a house this size with enough land to hunt and manage timber. Kitterlin Bay Hunting Club owns over 4,000 acres adjoining this property. The new owner of this house will have a chance to join this club which would give you access to duck, turkey, and deer hunting as well as fishing. There are so many opportunities that come with buying this house. The boundaries on this property will be just short of the water's edge around Kitterlin Bay. If you want to learn more and would like to look at this property, schedule your own private showing today!