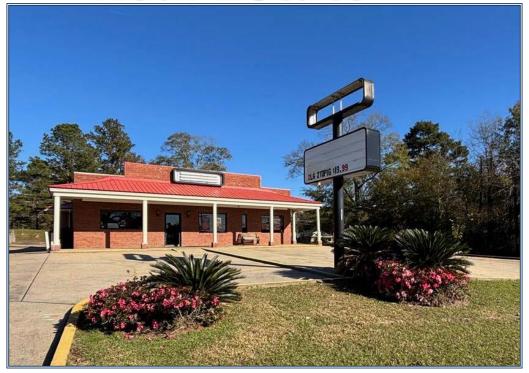

## Southern States Realty

Take advantage of a fantastic investment opportunity with this well-established Pizza Inn restaurant located in Tylertown, Mississippi. This popular pizza franchise is operational and offers a turnkey business opportunity for a new owner looking to enter the restaurant or hospitality industry. With its loyal customer base, prime location in a thriving community, and equipped kitchen, this property provides everything needed for continued success. The sale includes all equipment, furnishings, and fixtures necessary for daily operations. There are two bathrooms. It's a profitable business ready for a smooth transition to the next owner. As an established Pizza Inn location. the property comes with the benefit of a well-known national brand that enjoys strong customer recognition and brand loyalty if you choose to join the franchise. This is an excellent opportunity for entrepreneurs, investors, or anyone looking to take over a successful, turn-key operation. Whether you're interested in continuing with the Pizza Inn brand or exploring other restaurant concepts, this property offers versatile options.

1503 Beulah Avenue, Tylertown, MS

31.116416, -90.150120 GPS

\$295,000

0.5± Acres 3201 Sq Ft MLS #143768

Danielle Burnette dandynburn@gmail.com Office: (601) 250-0017 Cell: (601) 249-7061 SouthernStatesRealty.com