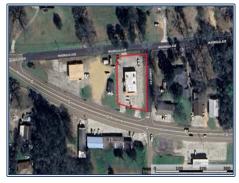

1503 Beulah Avenue, Tylertown, MS

31.116416, -90.150120 GPS

\$295,000

0.5± Acres 3201 Sq Ft MLS #143768

Danielle Burnette dandynburn@gmail.com Office: (601) 250-0017 Cell: (601) 249-7061 SouthernStatesRealty.com