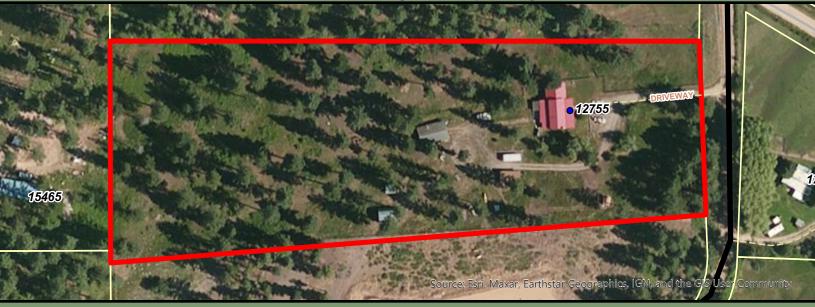

## MissoulaCounty.Build Missoula County Property Fast Facts

| Geocode: -<br>Owner:<br>WILLIAM E DREW<br>BONNIE L DREW<br>DREW ALLAN E - BENF<br>KRUSE CAROL J - BENF<br>DREW DONALD W - BENF | <b>Tax ID:</b> 0002237903 <b>Tax Yea</b>                   | r: 2024 <b>Physical Address(es)*</b> (GIS: 258-4628)<br>12755 MILL CREEK RD                          |
|--------------------------------------------------------------------------------------------------------------------------------|------------------------------------------------------------|------------------------------------------------------------------------------------------------------|
| <b>Legal Description:</b><br>S35, T12 N, R21 W, ACRES 4.99, TRAC                                                               |                                                            | ? County                                                                                             |
|                                                                                                                                |                                                            |                                                                                                      |
| Fire District<br>Missoula RFD<br>Forest Fire Protection                                                                        | <b>Permits</b> * (Public Works: 406-25<br>(None Available) | 8-3701) Zoning* (CAPS: 406-258-4657)<br>UZ<br>Not in Airport Inflence Area                           |
| Air Stagnation* (MCCHD: 258-4755<br>Outside Air Stagnation Zone<br>Schools (OPI: 888-231-9393)<br>High School - Sentinel       | )                                                          |                                                                                                      |
| Elementary - Woodman<br>Middle School - Woodman                                                                                |                                                            | Floodplain* (CAPS: 406-258-4841)<br>Contact Missoula County Floodplain Administrator<br>406-258-4642 |
| County MS4 (Public Works: 258-3701)<br>Not in MS4                                                                              | Sewer/Well* (MCCHD: 2<br>(None Available)                  |                                                                                                      |
|                                                                                                                                |                                                            | <b>Bear Buffer Zone</b> (MCCHD: 258-4755)<br>Outside of Zones                                        |
| Utility Contacts                                                                                                               |                                                            |                                                                                                      |
| Northwestern Energy - 888-467-2669<br>Missoula Electric Coop - 406-541-4433                                                    |                                                            |                                                                                                      |