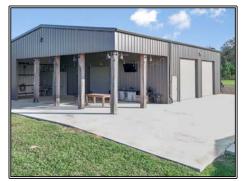

## Southern States Realty

Welcome to Seabury Farms. Seabury Farms is 315+acres in southwest Amite County just across Highway 24 from where I grew up hunting and fishing. This area of Amite County provides some of the best recreation that Southwest MS is known for. My parents have lived just across the highway for the last 30+- years and I live about 5 minutes south of this property to this day. Myself and my family believe in this area so much that we decided to raise our families here. When you pull up at Seabury Farms you are greeted by a sight that never gets old. The meticulously kept 4 bed/2 bath double wide sits right next to a huge shop with a big porch area featuring a skinning rack and walk in cooler. All of this overlooks the 7+- acre stocked lake. In the lake you can expect to catch bass and bream just as often as you can wet the line. As evident in the photos you will run into some sizable fish. When leaving the camp, you can easily navigate anywhere on the property due to the great internal trail system which will lead you to one of the nine food plots on the property. The food plots can be accessed from several points due to the property having public road access from three different points. Years ago the property was strategically planted in pine trees around the existing hardwood bottoms to create the ultimate habitat diversity to grow big bucks and large herd numbers. When riding the property it is evident to see that the project layout was extensively thought through The location is extremely ideal for anyone in south Louisiana. The tract sits just over an hour from Baton Rouge making weekend trips super convenient. The property would make a great retirement spot with the shop already in place and you could have a spot to live while your dream home or lodge was being constructed. Properties with this many features and with a layout like this are rare and in this area, I know it will catch the eyes of many. Give us a call today for your private showing.