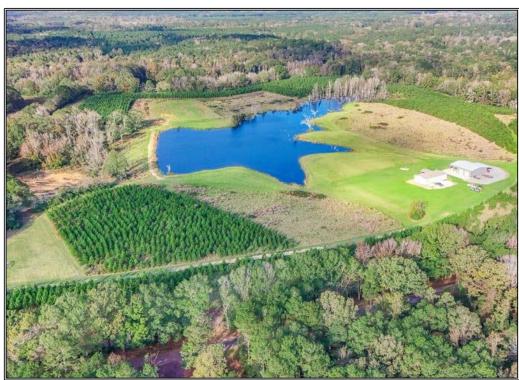

## Southern States Realty

Welcome to Seabury Farms. Seabury Farms is 315+acres in southwest Amite County just across Highway 24 from where I grew up hunting and fishing. This area of Amite County provides some of the best recreation that Southwest MS is known for. My parents have lived just across the highway for the last 30+- years and I live about 5 minutes south of this property to this day. Myself and my family believe in this area so much that we decided to raise our families here. When you pull up at Seabury Farms you are greeted by a sight that never gets old. The meticulously kept 4 bed/2 bath double wide sits right next to a huge shop with a big porch area featuring a skinning rack and walk in cooler. All of this overlooks the 7+- acre stocked lake. In the lake you can expect to catch bass and bream just as often as you can wet the line. As evident in the photos you will run into some sizable fish. When leaving the camp, you can easily navigate anywhere on the property due to the great internal trail system which will lead you to one of the nine food plots on the property. The food plots can be accessed from several points due to the property having public road access from three different points. Years ago the property was strategically planted in pine trees around the existing hardwood bottoms to create the ultimate habitat diversity to grow big bucks and large herd numbers. When riding the property it is evident to see that the project layout was extensively thought through The location is extremely ideal for anyone in south Louisiana. The tract sits just over an hour from Baton Rouge making weekend trips super convenient. The property would make a great retirement spot with the shop already in place and you could have a spot to live while your dream home or lodge was being constructed. Properties with this many features and with a layout like this are rare and in this area, I know it will catch the eyes of many. Give us a call today for your private showing.