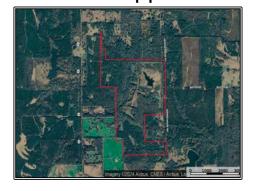

## Southern States Realty

Welcome to Seabury Farms. Seabury Farms is 315+acres in southwest Amite County just across Highway 24 from where I grew up hunting and fishing. This area of Amite County provides some of the best recreation that Southwest MS is known for. My parents have lived just across the highway for the last 30+- years and I live about 5 minutes south of this property to this day. Myself and my family believe in this area so much that we decided to raise our families here. When you pull up at Seabury Farms you are greeted by a sight that never gets old. The meticulously kept 4 bed/2 bath double wide sits right next to a huge shop with a big porch area featuring a skinning rack and walk in cooler. All of this overlooks the 7+- acre stocked lake. In the lake you can expect to catch bass and bream just as often as you can wet the line. As evident in the photos you will run into some sizable fish. When leaving the camp, you can easily navigate anywhere on the property due to the great internal trail system which will lead you to one of the nine food plots on the property. The food plots can be accessed from several points due to the property having public road access from three different points. Years ago the property was strategically planted in pine trees around the existing hardwood bottoms to create the ultimate habitat diversity to grow big bucks and large herd numbers. When riding the property it is evident to see that the project layout was extensively thought through The location is extremely ideal for anyone in south Louisiana. The tract sits just over an hour from Baton Rouge making weekend trips super convenient. The property would make a great retirement spot with the shop already in place and you could have a spot to live while your dream home or lodge was being constructed. Properties with this many features and with a layout like this are rare and in this area, I know it will catch the eyes of many. Give us a call today for your private showing.