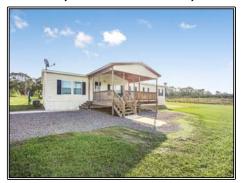

## Southern States Realty

Welcome to Seabury Farms. Seabury Farms is 315+acres in southwest Amite County just across Highway 24 from where I grew up hunting and fishing. This area of Amite County provides some of the best recreation that Southwest MS is known for. My parents have lived just across the highway for the last 30+- years and I live about 5 minutes south of this property to this day. Myself and my family believe in this area so much that we decided to raise our families here. When you pull up at Seabury Farms you are greeted by a sight that never gets old. The meticulously kept 4 bed/2 bath double wide sits right next to a huge shop with a big porch area featuring a skinning rack and walk in cooler. All of this overlooks the 7+- acre stocked lake. In the lake you can expect to catch bass and bream just as often as you can wet the line. As evident in the photos you will run into some sizable fish. When leaving the camp, you can easily navigate anywhere on the property due to the great internal trail system which will lead you to one of the nine food plots on the property. The food plots can be accessed from several points due to the property having public road access from three different points. Years ago the property was strategically planted in pine trees around the existing hardwood bottoms to create the ultimate habitat diversity to grow big bucks and large herd numbers. When riding the property it is evident to see that the project layout was extensively thought through The location is extremely ideal for anyone in south Louisiana. The tract sits just over an hour from Baton Rouge making weekend trips super convenient. The property would make a great retirement spot with the shop already in place and you could have a spot to live while your dream home or lodge was being constructed. Properties with this many features and with a layout like this are rare and in this area, I know it will catch the eyes of many. Give us a call today for your private showing.