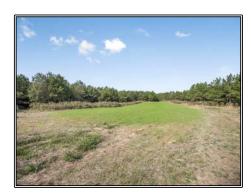

## Southern States Realty

Welcome to Seabury Farms. Seabury Farms is 315+acres in southwest Amite County just across Highway 24 from where I grew up hunting and fishing. This area of Amite County provides some of the best recreation that Southwest MS is known for. My parents have lived just across the highway for the last 30+- years and I live about 5 minutes south of this property to this day. Myself and my family believe in this area so much that we decided to raise our families here. When you pull up at Seabury Farms you are greeted by a sight that never gets old. The meticulously kept 4 bed/2 bath double wide sits right next to a huge shop with a big porch area featuring a skinning rack and walk in cooler. All of this overlooks the 7+- acre stocked lake. In the lake you can expect to catch bass and bream just as often as you can wet the line. As evident in the photos you will run into some sizable fish. When leaving the camp, you can easily navigate anywhere on the property due to the great internal trail system which will lead you to one of the nine food plots on the property. The food plots can be accessed from several points due to the property having public road access from three different points. Years ago the property was strategically planted in pine trees around the existing hardwood bottoms to create the ultimate habitat diversity to grow big bucks and large herd numbers. When riding the property it is evident to see that the project layout was extensively thought through The location is extremely ideal for anyone in south Louisiana. The tract sits just over an hour from Baton Rouge making weekend trips super convenient. The property would make a great retirement spot with the shop already in place and you could have a spot to live while your dream home or lodge was being constructed. Properties with this many features and with a layout like this are rare and in this area, I know it will catch the eyes of many. Give us a call today for your private showing.