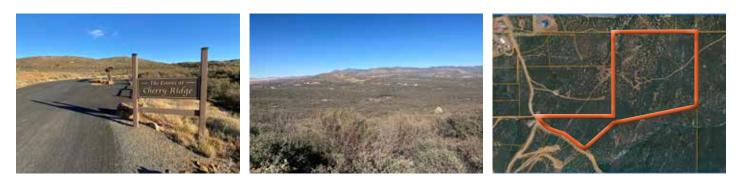

- Zoning is Yavapai County (RCU-2A) with a 2-acre minimum lot size and NO HOA!
- Horses are allowed, and it's an excellent riding area.
- The area features new custom upscale homes.
- Easy commute to Phoenix, Flagstaff, and Prescott.
- Underground electric and phone service are available.
- All main roads are double chip-sealed.
- Access through The Estates at Cherry Ridge.