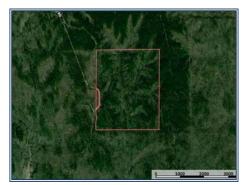

## Southern States Realty

Welcome to the Carver Point 160 acre recreational, timber tract. This tract borders Carver Point State Park. The park is located on the South Boundary line and the West boundary line, which opens this property up to hundreds of additional acres for your enjoyment. Some of the best fishing in the country is done on Grenada Lake, which is directly to the West and South of this 160 acre tract. The timber is made of up pine and hardwood mix and the topography is rolling hills, which offers great drainage. Plenty of wildlife on this tract and multiple opportunities for year round use with the State Park. Plenty of home/cabin sites on these 160 acres. Please contact your favorite realtor today!

Carver Point Road, Coffeeville, MS

33.849496, -89.672879 GPS

Carver Point
Onesida Late

\$456,000

160± Acres MLS #4097204