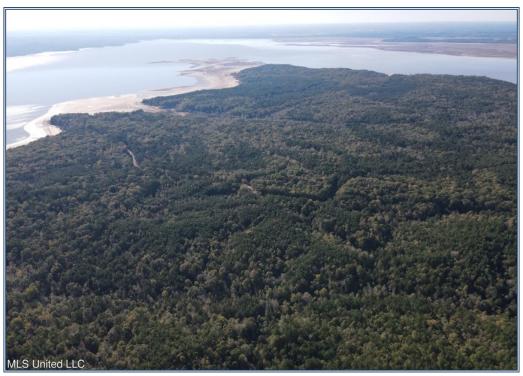

## Southern States Realty

Welcome to the Carver Point 160 acre recreational, timber tract. This tract borders Carver Point State Park. The park is located on the South Boundary line and the West boundary line, which opens this property up to hundreds of additional acres for your enjoyment. Some of the best fishing in the country is done on Grenada Lake, which is directly to the West and South of this 160 acre tract. The timber is made of up pine and hardwood mix and the topography is rolling hills, which offers great drainage. Plenty of wildlife on this tract and multiple opportunities for year round use with the State Park. Plenty of home/cabin sites on these 160 acres. Please contact your favorite realtor today!

Carver Point Road, Coffeeville, MS

33.849496, -89.672879 GPS

Carver Point
Onesida Late

\$456,000

160± Acres MLS #4097204