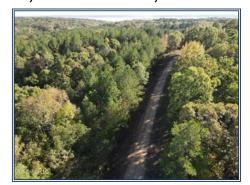

## Southern States Realty

Welcome to the Carver Point 160 acre recreational, timber tract. This tract borders Carver Point State Park. The park is located on the South Boundary line and the West boundary line, which opens this property up to hundreds of additional acres for your enjoyment. Some of the best fishing in the country is done on Grenada Lake, which is directly to the West and South of this 160 acre tract. The timber is made of up pine and hardwood mix and the topography is rolling hills, which offers great drainage. Plenty of wildlife on this tract and multiple opportunities for year round use with the State Park. Plenty of home/cabin sites on these 160 acres. Please contact your favorite realtor today!