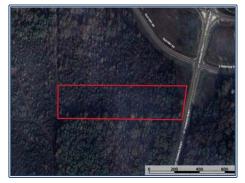

## **Southern States Realty**

This property in Clinton sounds like a prime location for commercial development! With 4.75 acres right off Norrell Rd/St Thomas Parkway and close to the interstate, it offers great accessibility, especially being near Continental Tire. The versatility of the land makes it suitable for various types of businesses, including a convenience store, office building, medical clinic, or even a truck stop, which would attract steady traffic. The mention of additional lot/acreage across the road adds even more potential for expansion or complementary businesses. It's an appealing option for investors or developers in the commercial sector.

St. Thomas Parkway, Clinton, MS

32.348603 -90.3973601 GPS

MLS United LLC

\$600,000

4.94± Acres MLS #4096423

Trey Meacham
meachamandassociatesins@gmail.com
Office: 601.250.0017
Cell: 601.622.1974
SouthernStatesRealty.com