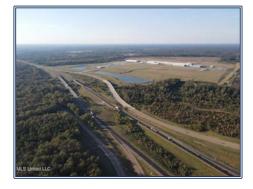

## **Southern States Realty**

This property in Clinton sounds like a prime location for commercial development! With 4.75 acres right off Norrell Rd/St Thomas Parkway and close to the interstate, it offers great accessibility, especially being near Continental Tire. The versatility of the land makes it suitable for various types of businesses, including a convenience store, office building, medical clinic, or even a truck stop, which would attract steady traffic. The mention of additional lot/acreage across the road adds even more potential for expansion or complementary businesses. It's an appealing option for investors or developers in the commercial sector.

St. Thomas Parkway, Clinton, MS

32.348603 -90.3973601 GPS

MLS United LLC

\$600,000

4.94± Acres MLS #4096423

Trey Meacham
meachamandassociatesins@gmail.com
Office: 601.250.0017
Cell: 601.622.1974
SouthernStatesRealty.com