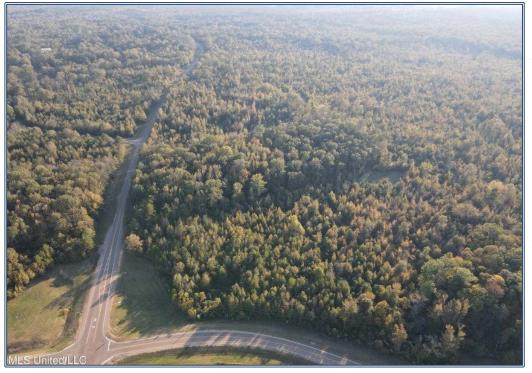

## **Southern States Realty**

This property in Clinton sounds like a prime location for commercial development! With 4.75 acres right off Norrell Rd/St Thomas Parkway and close to the interstate, it offers great accessibility, especially being near Continental Tire. The versatility of the land makes it suitable for various types of businesses, including a convenience store, office building, medical clinic, or even a truck stop, which would attract steady traffic. The mention of additional lot/acreage across the road adds even more potential for expansion or complementary businesses. It's an appealing option for investors or developers in the commercial sector.

St. Thomas Parkway, Clinton, MS

32.348603 -90.3973601 GPS

MLS United LLC

\$600,000

4.94± Acres MLS #4096423

Trey Meacham
meachamandassociatesins@gmail.com
Office: 601.250.0017
Cell: 601.622.1974
SouthernStatesRealty.com