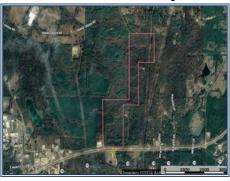

Welcome to the Raymond 100 tract, located ity limits of Raymond in Hinds County. ct will have direct access from Hwy 18 100 acre. This area is known for giant ils and great turkey hunting. This tract e a fantastic development opportunity, is, a country homesite with farm or ional land. Additional Hwy frontage available, it is zoned C-2 commercial, possibilities are endless with over et of Frontage on Hwy 18. If you're for a home site, a weekend getaway ou can kill big deer and live the lifestyle, minutes from Jackson, Madison, and Byram. This is your all your favorite Realtor today.

Hwy 18, Raymond, MS

\$299,900

100± Acres MLS #4095603