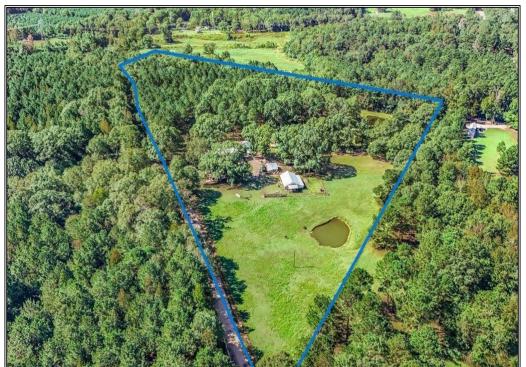

## Southern States Realty

Welcome to this charming five-bedroom, three-bathroom country home for sale nestled on an 18+/- acre mini farm in Walthall County MS, where rustic elegance meets modern convenience. This modern farmhouse boasts an open concept living area filled with natural light, a vaulted ceiling, and a unique gas log heater. One bedroom, a bathroom, and a laundry room are located on the first floor. You will find the main suite with a spacious bathroom, a large family room, and the additional three bedrooms as well as a bath upstairs. Animal lovers will appreciate the dog kennels and 6-stall horse barn, which are ideal for keeping your furry friends comfortable and happy. A chicken coop provides the opportunity for fresh eggs right from your backyard. Outside, you will find two stocked ponds & fencing ready for horses, cows & goats if you choose. Additional highlights include a reliable generator for peace of mind, a 3-car garage and a convenient circle drive that enhances accessibility, an enclosed shop building, a 30x30 open shed, and a very neat mancave fully heated and cooled. This property is a true haven for those seeking a blend of country living and functionality—perfect for creating lasting memories in a picturesque setting!

## 31.120064 -90.181983 GPS

18± Acres
5 Bed/3 Bath
MLS #143443

Danielle Burnette
dandynburn@gmail.com
Office: (601) 250-0017
Cell: (601) 249-7061
SouthernStatesRealty.com

Scott Campbell scottcampbell050@gmail.com Office: (601) 250-0017 Cell: (601) 248-4595 SouthernStatesRealty.com