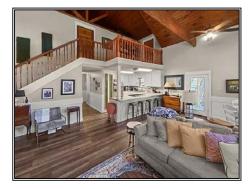

## Southern States Realty

Welcome to this charming five-bedroom, three-bathroom country home for sale nestled on an 18+/- acre mini farm in Walthall County MS, where rustic elegance meets modern convenience. This modern farmhouse boasts an open concept living area filled with natural light, a vaulted ceiling, and a unique gas log heater. One bedroom, a bathroom, and a laundry room are located on the first floor. You will find the main suite with a spacious bathroom, a large family room, and the additional three bedrooms as well as a bath upstairs. Animal lovers will appreciate the dog kennels and 6-stall horse barn, which are ideal for keeping your furry friends comfortable and happy. A chicken coop provides the opportunity for fresh eggs right from your backyard. Outside, you will find two stocked ponds & fencing ready for horses, cows & goats if you choose. Additional highlights include a reliable generator for peace of mind, a 3-car garage and a convenient circle drive that enhances accessibility, an enclosed shop building, a 30x30 open shed, and a very neat mancave fully heated and cooled. This property is a true haven for those seeking a blend of country living and functionality—perfect for creating lasting memories in a picturesque setting!