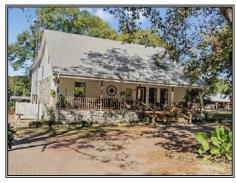

## Southern States Realty

Welcome to this charming five-bedroom, three-bathroom country home for sale nestled on an 18+/- acre mini farm in Walthall County MS, where rustic elegance meets modern convenience. This modern farmhouse boasts an open concept living area filled with natural light, a vaulted ceiling, and a unique gas log heater. One bedroom, a bathroom, and a laundry room are located on the first floor. You will find the main suite with a spacious bathroom, a large family room, and the additional three bedrooms as well as a bath upstairs. Animal lovers will appreciate the dog kennels and 6-stall horse barn, which are ideal for keeping your furry friends comfortable and happy. A chicken coop provides the opportunity for fresh eggs right from your backyard. Outside, you will find two stocked ponds & fencing ready for horses, cows & goats if you choose. Additional highlights include a reliable generator for peace of mind, a 3-car garage and a convenient circle drive that enhances accessibility, an enclosed shop building, a 30x30 open shed, and a very neat mancave fully heated and cooled. This property is a true haven for those seeking a blend of country living and functionality—perfect for creating lasting memories in a picturesque setting!