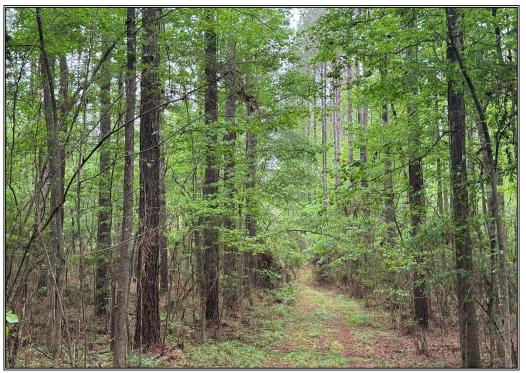

## Southern States Realty

The three most important words in recreational property, location, location, location. This property is a great timber investment with paved access and close proximity to the timber production facilities. The timber is a mature stand of pine plantation with some scattered hardwoods on the Northwest boundary. This tract sits south and east of 100s of acres of agriculture ground and because of that, this tract is a refuge for deer in the area. It's one of the most beautiful timber tracts I've ever been on. Dozer work and new plots are scheduled to be added, come see now and be part of laying out the road system and green fields. Located in West Lincoln School distract conveniently off Hwy 98 NW of McComb, MS.