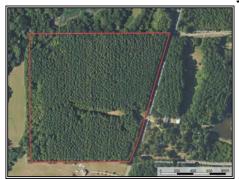

2780 Jackson Liberty Road, Bogue Chitto, MS

31.401695, -90.592408 GPS

\$215,500

45± Acres MLS #144505