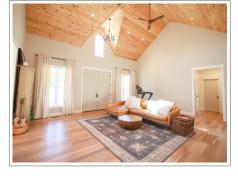

The property is designed for modern living with a spacious open floor plan. The living room boasts impressive 18' vaulted ceilings, while the rest of the house offers comfortable 9' ceilings throughout. Oversized front doors lead into the main living space, creating a grand entrance. The kitchen is the heart of this home, featuring a farmhouse sink, butcher block countertops, maple cabinets, and large windows surrounding a dining nook.

### **Key Features:**

- 4 bedrooms, 3 bathrooms
- Over 2200 sq ft of finished living space
- Full, unfinished basement for future expansion or storage
- Two-car attached garage
- Vaulted 18' ceilings in the living room
- Modern farmhouse kitchen with butcher block countertops and maple cabinets
- Covered front porch and back deck
- Private, secluded setting on 11 acres of pasture and woods
- -Eastern Heights Utilities for water
- -REMC electric and Smithville fiber internet
- -400-amp electrical service
- -Private septic