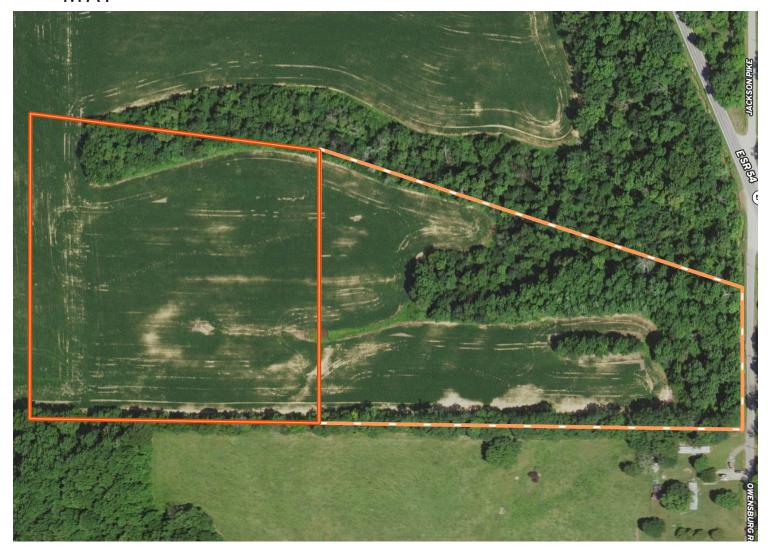

# **AERIAL**MAP

**SURVEY** 

The master suite offers a private bathroom, while three other bedrooms share a second full bath located off the hallway. A fourth bedroom provides extra flexibility for guests, office space, or large families. The property includes a two-car attached garage, a covered front porch, and a back deck, perfect for enjoying the surrounding nature. The adjacent 9 acres of pasture is also for sale, offering the potential for an ideal horse property or mini farm. If properties are sold separately, the 9 acre parcel would require an easement with a shared driveway for access.

### **ADDITIONAL 9 ACRES AVAILABLE**

Situated just off W St Rd 54 in Springville, IN, this property offers 9 acres of pasture, ideal for a build site, mini farm, or horse property. Located directly behind a new construction house on 11 acres which is also for sale, this gives the opportunity to buy both properties and create a 20-acre retreat. If parcels are sold separately, the 9 acres will require an easement and shared driveway for access.