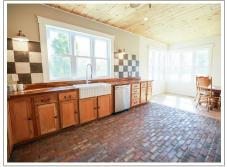

The property is designed for modern living with a spacious open floor plan. The living room boasts impressive 18' vaulted ceilings, while the rest of the house offers comfortable 9' ceilings throughout. Oversized front doors lead into the main living space, creating a grand entrance. The kitchen is the heart of this home, featuring a farmhouse sink, butcher block countertops, maple cabinets, and large windows surrounding a dining nook.