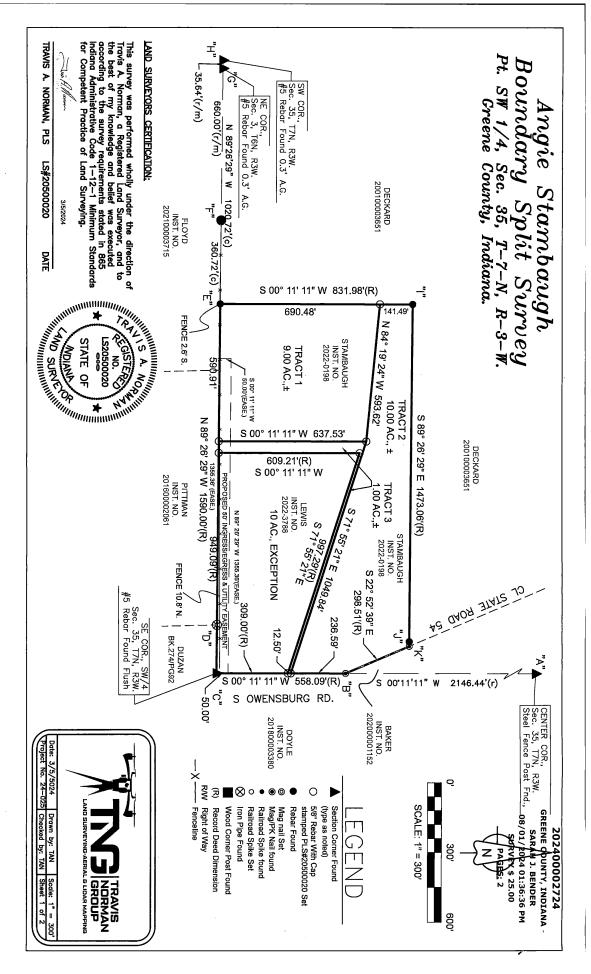

# **AERIAL**MAP

**SURVEY** 

The master suite offers a private bathroom, while three other bedrooms share a second full bath located off the hallway. A fourth bedroom provides extra flexibility for guests, office space, or large families. The property includes a two-car attached garage, a covered front porch, and a back deck, perfect for enjoying the surrounding nature. The adjacent 9 acres of pasture is also for sale, offering the potential for an ideal horse property or mini farm. If properties are sold separately, the 9 acre parcel would require an easement with a shared driveway for access.

### **ADDITIONAL 9 ACRES AVAILABLE**

Situated just off W St Rd 54 in Springville, IN, this property offers 9 acres of pasture, ideal for a build site, mini farm, or horse property. Located directly behind a new construction house on 11 acres which is also for sale, this gives the opportunity to buy both properties and create a 20-acre retreat. If parcels are sold separately, the 9 acres will require an easement and shared driveway for access.