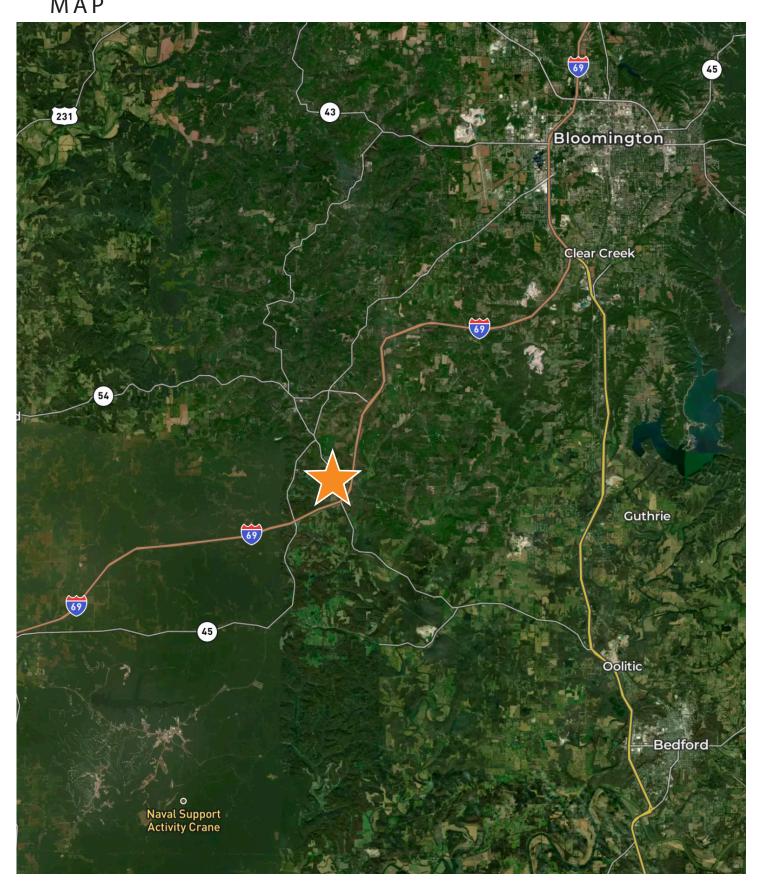

## LOCATION

### Location:

Conveniently located near I-69, this property provides easy access to NSA Crane, Bedford, Bloomington, and Indianapolis, making it perfect for commuters or those wanting to enjoy the guiet countryside without sacrificing connectivity to nearby cities.

Located off W State Road 54, just minutes from I-69, the land is ideally positioned for easy access to NSA Crane, Bedford, Bloomington, and Indianapolis. While it provides the seclusion and tranquility of a rural setting, you're still within reach of city conveniences.