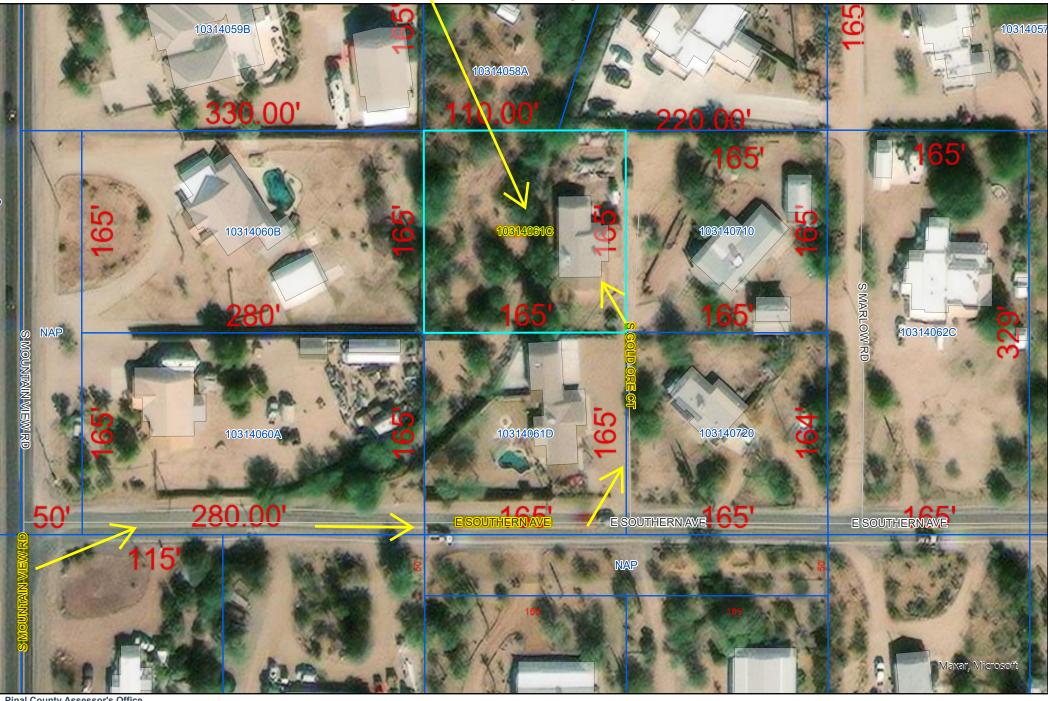

## Pinal County Assessor Parcel Viewer · Assessor Douglas J. Wolf

2330 S Gold Ore Ct, Apache Junction, AZ 85119

Pinal County Assessor's Office PO Box 709 31 N Pinal St Florence, AZ 85132 520.866.6361 assessor@pinalcountyaz.gov