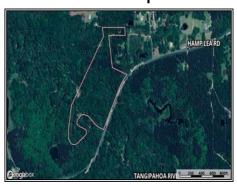

## Southern States Realty

Tangipahoa River frontage! Check out this 16+ acres with approximately 2800 feet of river frontage! Loaded with mature hardwoods like white oaks, red oaks and beech trees, this tract offers great recreational opportunities like deer & squirrel hunting, camping, fishing, trail riding and swimming! The best part is it is only a few minutes west of I-55, Exit 10 (Magnolia, MS). Exit 10 is just 10 miles north of the LA/MS state line making the property easily accessed from the New Orleans and Baton Rouge areas! Don't delay! Call today!

Hamp Lea Road, Magnolia, MS

31.129069, -90.492320 GPS

\$127,500

16.14± Acres MLS #143149