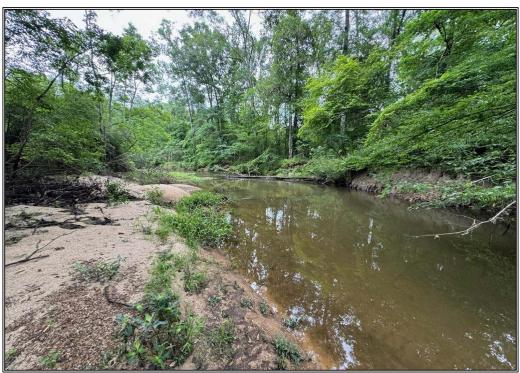

## Southern States Realty

Tangipahoa River frontage! Check out this 16+ acres with approximately 2800 feet of river frontage! Loaded with mature hardwoods like white oaks, red oaks and beech trees, this tract offers great recreational opportunities like deer & squirrel hunting, camping, fishing, trail riding and swimming! The best part is it is only a few minutes west of I-55, Exit 10 (Magnolia, MS). Exit 10 is just 10 miles north of the LA/MS state line making the property easily accessed from the New Orleans and Baton Rouge areas! Don't delay! Call today!