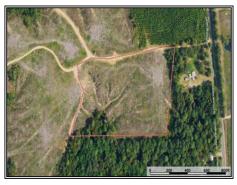

## Southern States Realty

Land for sale in Amite County, MS seconds from the Homochitto National Forest. Welcome to the Birdman 13. The Birdman 13 is a great piece of property that can either be made into your own personal getaway or serve as a great place to build your forever home. Secluded in the peace and quiet you are sure to be able to enjoy nights and mornings on the porch listening to the crickets and owls with your friends and family. The location is perfect being just over an hour from Baton Rouge and close to other cities in south Louisiana as well. In addition to being close to south Louisiana it is also just seconds away from thousands of acres of the Homochitto National Forest and the Caston Creek WMA providing ample opportunity for you and your family and friends to hunt deer, turkey, squirrel and more. There is a camp site already established as well as a great place to put a box stand and enjoy your own easy hunting as well. Properties this size at this price are very rare and I can assure you this one will get a bunch of attention as well. Give us a call today for your private showing. Owner/Agent.

3 Oxford Meadville Road, Gloster, MS

31.294682, -90.900500 GPS

13.4± Acres MLS #143247 \$65,000

Slade Priest sladepriest1@gmail.com Office: (601) 250-0017 Cell: (601) 888-0094 SouthernStatesRealty.com

Ryan Wascom ryanwascom@yahoo.com Office: (601) 250-0017 Cell: (985) 5075336 SouthernStatesRealty.com