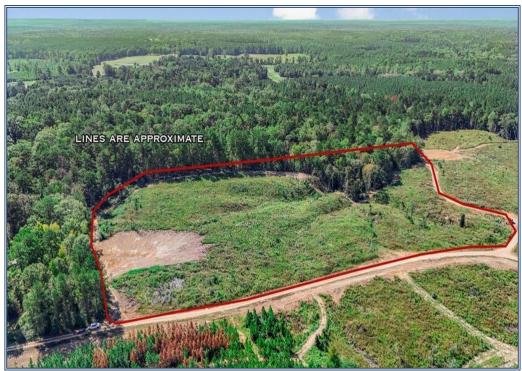

## Southern States Realty

Land for sale in Amite County, MS seconds from the Homochitto National Forest. Welcome to the Birdman 13. The Birdman 13 is a great piece of property that can either be made into your own personal getaway or serve as a great place to build your forever home. Secluded in the peace and quiet you are sure to be able to enjoy nights and mornings on the porch listening to the crickets and owls with your friends and family. The location is perfect being just over an hour from Baton Rouge and close to other cities in south Louisiana as well. In addition to being close to south Louisiana it is also just seconds away from thousands of acres of the Homochitto National Forest and the Caston Creek WMA providing ample opportunity for you and your family and friends to hunt deer, turkey, squirrel and more. There is a camp site already established as well as a great place to put a box stand and enjoy your own easy hunting as well. Properties this size at this price are very rare and I can assure you this one will get a bunch of attention as well. Give us a call today for your private showing. Owner/Agent.

3 Oxford Meadville Road, Gloster, MS

31.294682, -90.900500 GPS

13.4± Acres MLS #143247 \$65,000

Slade Priest sladepriest1@gmail.com Office: (601) 250-0017 Cell: (601) 888-0094 SouthernStatesRealty.com

Ryan Wascom ryanwascom@yahoo.com Office: (601) 250-0017 Cell: (985) 5075336 SouthernStatesRealty.com