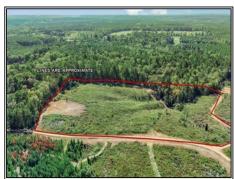

## Southern States Realty

Land for sale in Amite County, MS seconds from the Homochitto National Forest. Welcome to the Birdman 13. The Birdman 13 is a great piece of property that can either be made into your own personal getaway or serve as a great place to build your forever home. Secluded in the peace and quiet you are sure to be able to enjoy nights and mornings on the porch listening to the crickets and owls with your friends and family. The location is perfect being just over an hour from Baton Rouge and close to other cities in south Louisiana as well. In addition to being close to south Louisiana it is also just seconds away from thousands of acres of the Homochitto National Forest and the Caston Creek WMA providing ample opportunity for you and your family and friends to hunt deer, turkey, squirrel and more. There is a camp site already established as well as a great place to put a box stand and enjoy your own easy hunting as well. Properties this size at this price are very rare and I can assure you this one will get a bunch of attention as well. Give us a call today for your private showing. Owner/Agent.

3 Oxford Meadville Road, Gloster, MS

31.294682, -90.900500 GPS

13.4± Acres MLS #143247 \$65,000

Slade Priest sladepriest1@gmail.com Office: (601) 250-0017 Cell: (601) 888-0094 SouthernStatesRealty.com

Ryan Wascom ryanwascom@yahoo.com Office: (601) 250-0017 Cell: (985) 5075336 SouthernStatesRealty.com