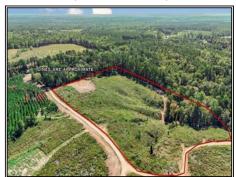

## Southern States Realty

Land for sale in Amite County, MS seconds from the Homochitto National Forest. Welcome to the Birdman 13. The Birdman 13 is a great piece of property that can either be made into your own personal getaway or serve as a great place to build your forever home. Secluded in the peace and quiet you are sure to be able to enjoy nights and mornings on the porch listening to the crickets and owls with your friends and family. The location is perfect being just over an hour from Baton Rouge and close to other cities in south Louisiana as well. In addition to being close to south Louisiana it is also just seconds away from thousands of acres of the Homochitto National Forest and the Caston Creek WMA providing ample opportunity for you and your family and friends to hunt deer, turkey, squirrel and more. There is a camp site already established as well as a great place to put a box stand and enjoy your own easy hunting as well. Properties this size at this price are very rare and I can assure you this one will get a bunch of attention as well. Give us a call today for your private showing. Owner/Agent.

3 Oxford Meadville Road, Gloster, MS

31.294682, -90.900500 GPS

13.4± Acres MLS #143247 \$65,000

Slade Priest sladepriest1@gmail.com Office: (601) 250-0017 Cell: (601) 888-0094 SouthernStatesRealty.com

Ryan Wascom ryanwascom@yahoo.com Office: (601) 250-0017 Cell: (985) 5075336 SouthernStatesRealty.com