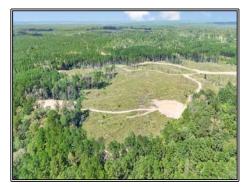

## Southern States Realty

Land for sale in Amite County, MS connecting to the Homochitto National Forest. Welcome to the Birdman 162 also known as tract 4. The Birdman 162 is an exceptional piece of Amite County paradise. When Amite County comes to mind you immediately think of big bucks and gobbling turkeys and this property has just that. Made up of rolling hills featuring both hardwood bottoms and pine timber, this tract is perfectly diverse enough to hold a lot of game. Birdman Branch runs through the tract and has created beautiful scenery including a gorgeous small waterfall with a swim hole. Currently, there are several bucks on camera and the flocks of turkeys are very encouraging. Connecting to the forest you have plenty of room to hunt family and friends without over pressuring your plots. All of the food plots on this property are large and have multiple access points giving you the ultimate advantage. Secluded in the peace and quiet you are sure to be able to enjoy nights and mornings on the porch listening to the crickets and owls with your friends and family after building your camp in the existing campsite location. Power will be available as it is being run by the sellers now at their own expense. The location is perfect being just over an hour from Baton Rouge and close to other cities in south Louisiana as well. Give us a call