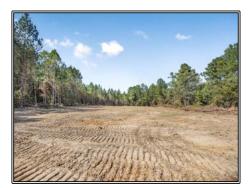

## Southern States Realty

Land for sale in Amite County, MS connecting to the Homochitto National Forest. Welcome to the Birdman 162 also known as tract 4. The Birdman 162 is an exceptional piece of Amite County paradise. When Amite County comes to mind you immediately think of big bucks and gobbling turkeys and this property has just that. Made up of rolling hills featuring both hardwood bottoms and pine timber, this tract is perfectly diverse enough to hold a lot of game. Birdman Branch runs through the tract and has created beautiful scenery including a gorgeous small waterfall with a swim hole. Currently, there are several bucks on camera and the flocks of turkeys are very encouraging. Connecting to the forest you have plenty of room to hunt family and friends without over pressuring your plots. All of the food plots on this property are large and have multiple access points giving you the ultimate advantage. Secluded in the peace and quiet you are sure to be able to enjoy nights and mornings on the porch listening to the crickets and owls with your friends and family after building your camp in the existing campsite location. Power will be available as it is being run by the sellers now at their own expense. The location is perfect being just over an hour from Baton Rouge and close to other cities in south Louisiana as well. Give us a call