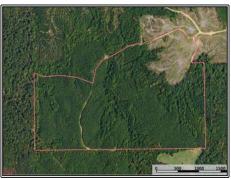

## Southern States Realty

Land for sale in Amite County, MS connecting to the Homochitto National Forest. Welcome to the Birdman 162 also known as tract 4. The Birdman 162 is an exceptional piece of Amite County paradise. When Amite County comes to mind you immediately think of big bucks and gobbling turkeys and this property has just that. Made up of rolling hills featuring both hardwood bottoms and pine timber, this tract is perfectly diverse enough to hold a lot of game. Birdman Branch runs through the tract and has created beautiful scenery including a gorgeous small waterfall with a swim hole. Currently, there are several bucks on camera and the flocks of turkeys are very encouraging. Connecting to the forest you have plenty of room to hunt family and friends without over pressuring your plots. All of the food plots on this property are large and have multiple access points giving you the ultimate advantage. Secluded in the peace and quiet you are sure to be able to enjoy nights and mornings on the porch listening to the crickets and owls with your friends and family after building your camp in the existing campsite location. Power will be available as it is being run by the sellers now at their own expense. The location is perfect being just over an hour from Baton Rouge and close to other cities in south Louisiana as well. Give us a call

## 4 Oxford Meadville Road, Gloster, MS

\$675,000

162± Acres MLS #143298

31.289791, -90.905511 GPS

today for your private showing. Owner/Agent.

#HUNTINGLANDMAN