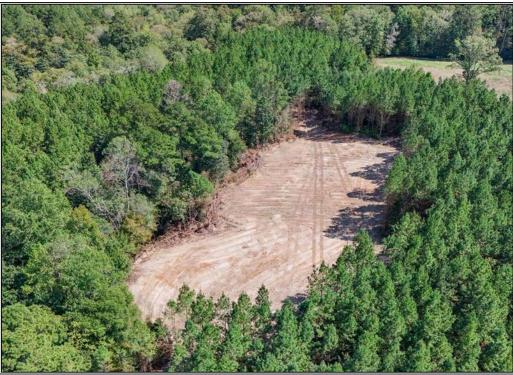

## Southern States Realty

Land for sale in Amite County, MS connecting to the Homochitto National Forest. Welcome to the Birdman 162 also known as tract 4. The Birdman 162 is an exceptional piece of Amite County paradise. When Amite County comes to mind you immediately think of big bucks and gobbling turkeys and this property has just that. Made up of rolling hills featuring both hardwood bottoms and pine timber, this tract is perfectly diverse enough to hold a lot of game. Birdman Branch runs through the tract and has created beautiful scenery including a gorgeous small waterfall with a swim hole. Currently, there are several bucks on camera and the flocks of turkeys are very encouraging. Connecting to the forest you have plenty of room to hunt family and friends without over pressuring your plots. All of the food plots on this property are large and have multiple access points giving you the ultimate advantage. Secluded in the peace and quiet you are sure to be able to enjoy nights and mornings on the porch listening to the crickets and owls with your friends and family after building your camp in the existing campsite location. Power will be available as it is being run by the sellers now at their own expense. The location is perfect being just over an hour from Baton Rouge and close to other cities in south Louisiana as well. Give us a call