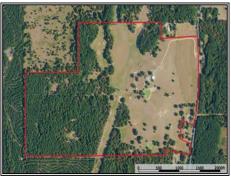

## Southern States Realty

192 acres of land For sale in Amite County, MS, all surrounded by high fence, located just 5 miles north of the Louisiana State line with a turnkey 3BR 3BA hunting lodge . This unique property offers a wealth of amenities and opportunities The spacious 3-bedroom, 3-bathroom home covering 3000 total square feet, complete with a pullthrough garage for added convenience makes for the perfect home or lodge. In addition to the hunting lodge, the property offers five barns, 4 stocked ponds, creek, feeders, fencing and cross fencing, shooting blinds, and consists of large open pasture and wooded areas. This is a unique opportunity to own a high-fence hunting lodge, providing the ideal setting for hunts with friends while also offering a beautiful retreat for family getaways. For more information on this exceptional property, don't hesitate to contact us today

## 2423 S. Greensburg Road, Liberty, MS

192± Acres 3 Bed/3 Bath MLS #143323 **\$1,540,000** 

Scott Campbell Scottcampbell050@gmail.com Office: (601) 250-0017 Cell: (601) 248-4595 SouthernStatesRealty.com