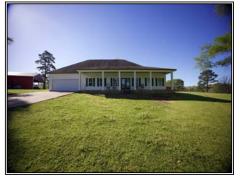

## Southern States Realty

192 acres of land For sale in Amite County, MS, all surrounded by high fence, located just 5 miles north of the Louisiana State line with a turnkey 3BR 3BA hunting lodge . This unique property offers a wealth of amenities and opportunities The spacious 3-bedroom, 3-bathroom home covering 3000 total square feet, complete with a pullthrough garage for added convenience makes for the perfect home or lodge. In addition to the hunting lodge, the property offers five barns, 4 stocked ponds, creek, feeders, fencing and cross fencing, shooting blinds, and consists of large open pasture and wooded areas. This is a unique opportunity to own a high-fence hunting lodge, providing the ideal setting for hunts with friends while also offering a beautiful retreat for family getaways. For more information on this exceptional property, don't hesitate to contact us today