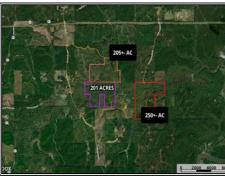

## Southern **States Realty**

Welcome to Cypress Creek 250. The Cypress Creek 250 is one of the most beautiful pieces of property I have ever been fortunate enough to market. A large portion of the property is made up of cypress creek's brakes making it an absolute gem for duck hunting, deer hunting, gator hunting, and fishing. The property has an amazing deer and duck history and has been managed for the last few decades very strategically. The chance to own a piece of property like this with big cypress brakes is growing slimmer and slimmer. The campsite on the north end conveniently has utilities and the property can also be accessed off of Jim Johnson Road via easement from the south. For developers, campsites all along Cypress Creek can be divided and sold off. It won't be long and the brakes will be full of ducks. There are several hundred acres adjoining that can also be bought with it that offer a little higher ground. Don't miss this one. Call

## 250± Acres MLS #20242635

me today.