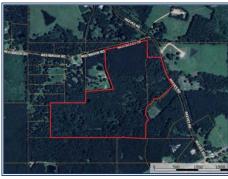

## Westbrook Road, Smithdale, MS

\$400,000

## 80± Acres MLS #143300

#### 31.295590, -90.677020 GPS

long! Call today before it's gone!