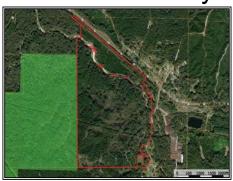

## Southern States Realty

Nestled in the heart of South Mississippi, this 296-acre timberland property offers a unique opportunity for nature enthusiasts, hunters, and those seeking a peaceful retreat. Known for its prime wildlife habitat, the tract is home to abundant turkey, small game, and excellent deer hunting, making it a highly desirable location. The owner has just completed a new road system and added several green fields and new stands that will remain with the sale. The property features a stunning mix of towering pine and hardwood timber, providing both immediate and long-term timber investment potential. Beautiful sandy bottom Foster Creek winds its way through the land, adding a serene, picturesque element to the landscape. The property offers numerous home sites, perfect for those looking to build a dream cabin or home surrounded by nature's beauty. Whether you're interested in creating a secluded retreat, enjoying the thrill of the hunt, or simply soaking in the tranquil surroundings, this land provides endless possibilities. Located just North of Crosby, MS, this acreage is a rare find in today's market. Don't miss the chance to explore this slice of paradiseschedule a tour today to experience the natural charm and potential of this incredible timberland.

MS Hwy 33, Crosby, MS

31.280206, -91.070412 GPS

\$988,500

296± Acres MLS #143315