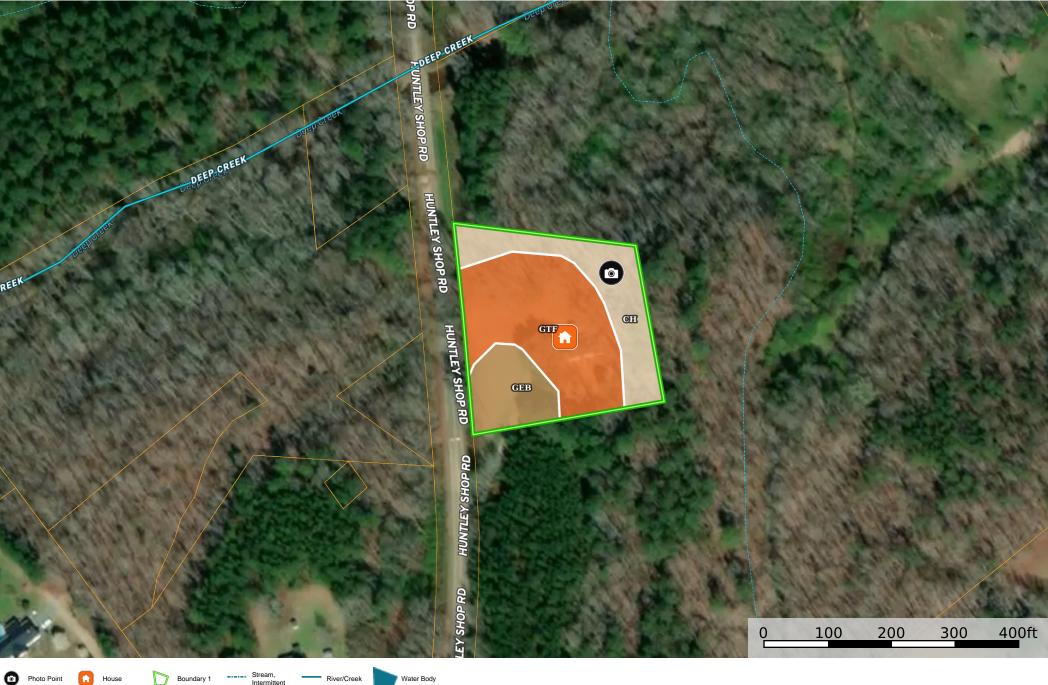

## 1272 Huntley Shop Road, Chesterfield, SC, 29709 Country

Chesterfield County, South Carolina, 2 AC +/-

## | Boundary 1 1.92 ac

| SOIL CODE | SOIL DESCRIPTION                                              | ACRES  | %     | СРІ | NCCPI | CAP  |
|-----------|---------------------------------------------------------------|--------|-------|-----|-------|------|
| GtF       | Goldston channery silt loam, 15 to 40 percent slopes          | 1      | 51.81 | 0   | 4     | 7s   |
| Ch        | Chewacla clay loam, 0 to 2 percent slopes, frequently flooded | 0.58   | 30.05 | 0   | 55    | 4w   |
| GeB       | Georgeville loam, 2 to 6 percent slopes                       | 0.34   | 17.62 | 0   | 75    | 2e   |
| TOTALS    |                                                               | 1.92(* | 100%  | -   | 31.81 | 5.21 |

(\*) Total acres may differ in the second decimal compared to the sum of each acreage soil. This is due to a round error because we only show the acres of each soil with two decimal.