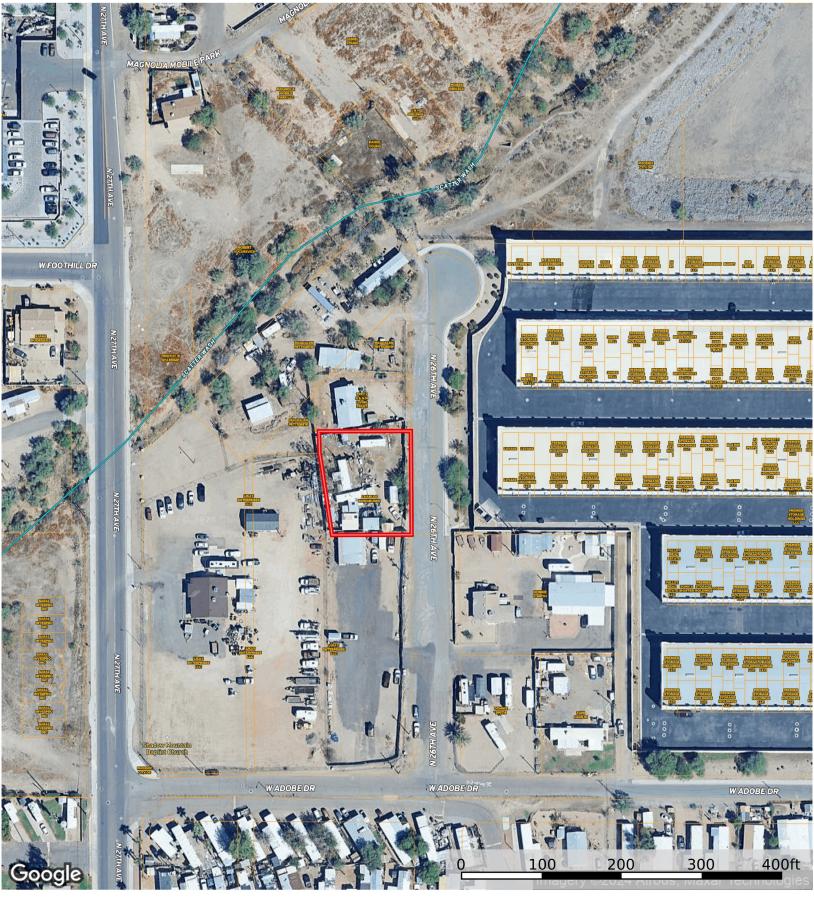

### Chuck Reingruber Online Land Auction (22226 N 26TH

Maricopa County, Arizona, 0.32 AC +/-

The information contained herein was obtained from sources deemed to be reliable. Land id<sup>m</sup> Services makes no warranties or guarantees as to the completeness or accuracy thereof.