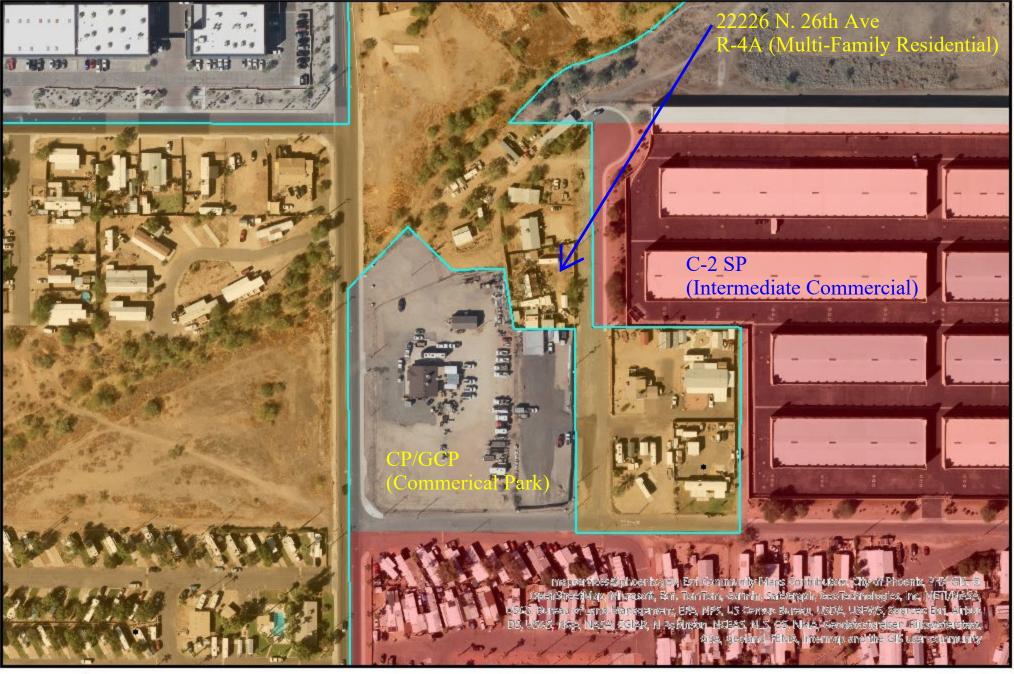

# Planning and Development

0

60 Feet

Date: 9/17/2024

#### **Chuck Reingruber Online Land Auction (22226 N 26TH** Maricopa County, Arizona, 0.32 AC +/-

The information contained herein was obtained from sources deemed to be reliable. Land id<sup>m</sup> Services makes no warranties or guarantees as to the completeness or accuracy thereof.