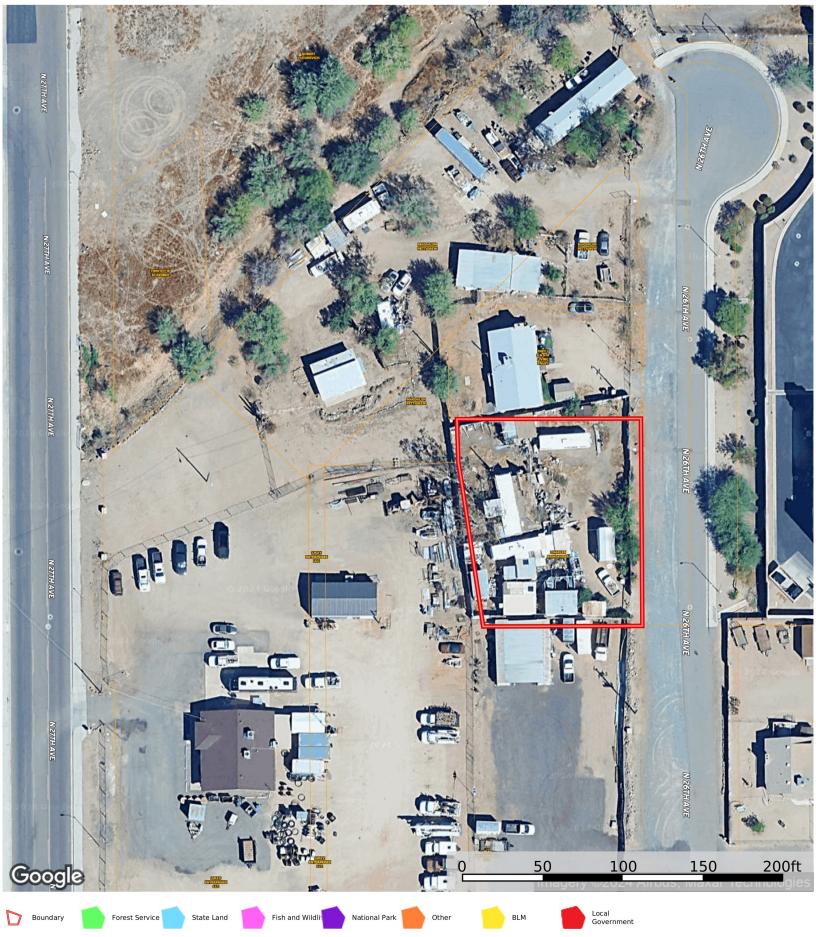

## Chuck Reingruber Online Land Auction (22226 N 26TH

Maricopa County, Arizona, 0.32 AC +/-

The information contained herein was obtained from sources deemed to be reliable. Land id<sup>m</sup> Services makes no waranties or guarantees as to the completeness or accuracy thereof.