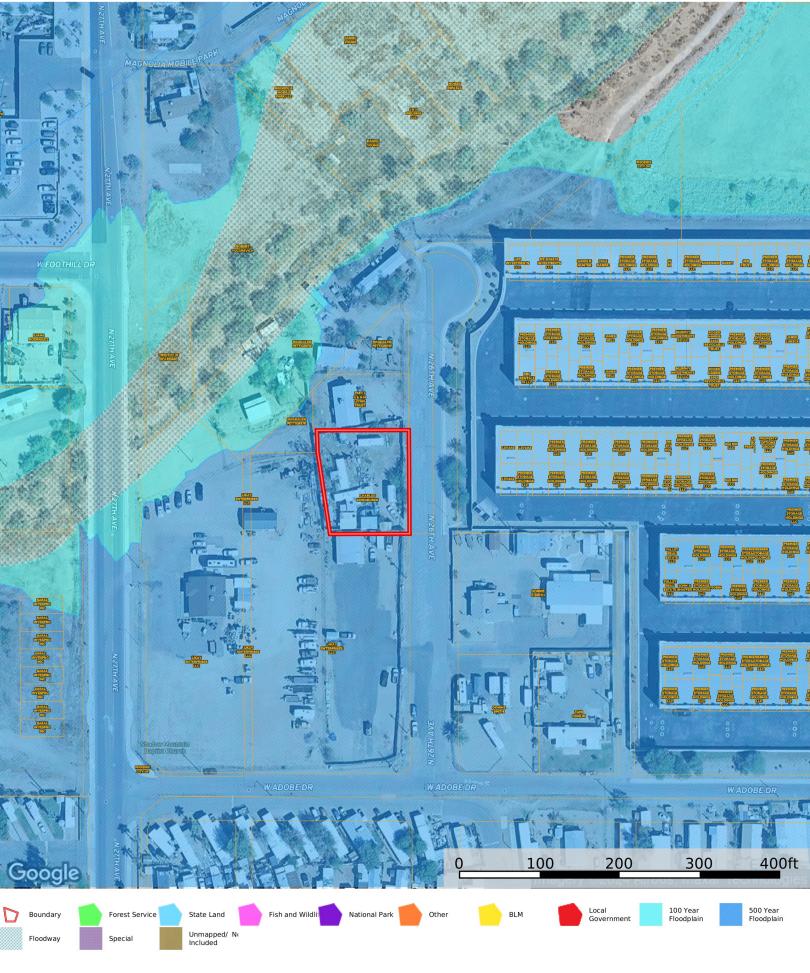

# Chuck Reingruber Online Land Auction (22226 N 26TH

Maricopa County, Arizona, 0.32 AC +/-

Boundary

Stream,

Intermittent

River/Creek

Water Body

The information contained herein was obtained from sources deemed to be reliable. Land id<sup>®</sup> Services makes no warranties or guarantees as to the completeness or accuracy thereof.