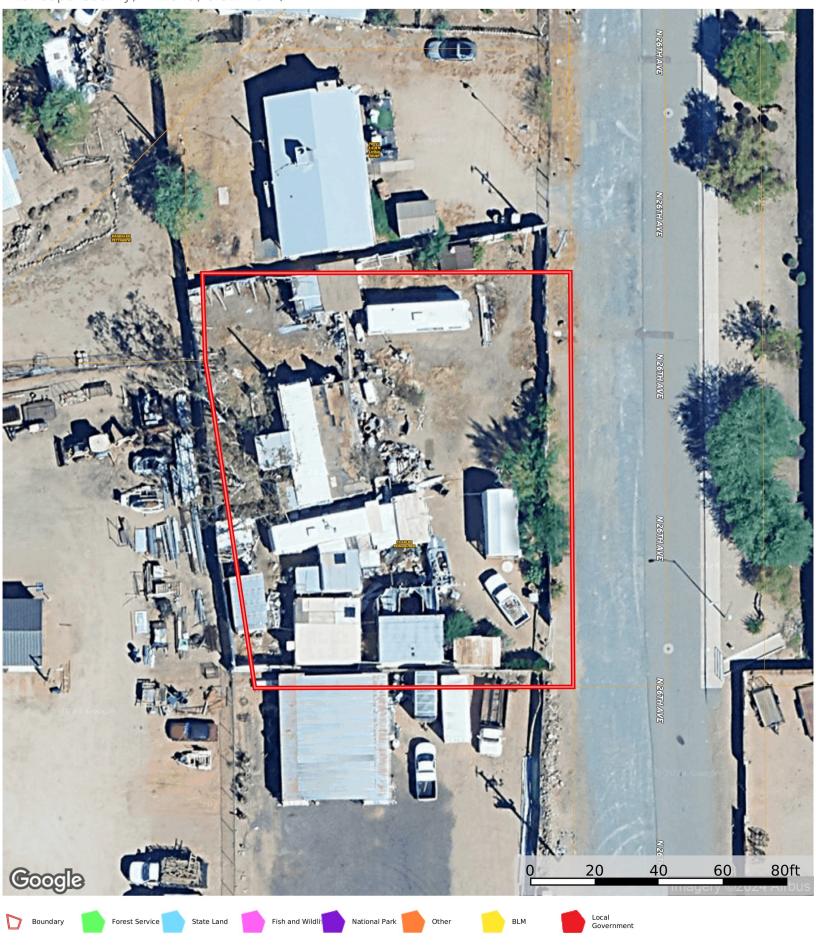

#### **Chuck Reingruber Online Land Auction (22226 N 26TH** Maricopa County, Arizona, 0.32 AC +/-

The information contained herein was obtained from sources deemed to be reliable. Land id<sup>m</sup> Services makes no warranties or guarantees as to the completeness or accuracy thereof.