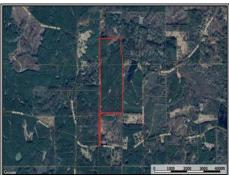

## Southern **States Realty**

Come see an ideal outdoor sanctuary with this 120-acre retreat in the heart of Amite County in South Mississippi. This exceptional property is secluded 1/4 mile off the blacktop with deeded access and is situated in a highly sought-after area renowned for its natural beauty and abundant wildlife. The landscape features a well-managed mix of mid-rotation grade pine timber, providing an attractive investment. The true highlight of the acreage is the stunning hardwood bottom that meanders alongside a sandy creek, traversing through the North end of the property—an area of such breathtaking beauty, it's truly one of a kind. This retreat is a haven for hunters, with its diverse terrain, it's home to an impressive population of deer and turkeys. Whether you're an avid sportsman or simply seeking a serene escape, this property offers the perfect balance of recreational opportunities and natural splendor. Don't miss your chance to own a piece of paradise where every visit feels like a step into nature's finest masterpiece.

Graves Road, Liberty, MS

31.227859, -90.881322 GPS

\$475,000

120± Acres MLS #143174