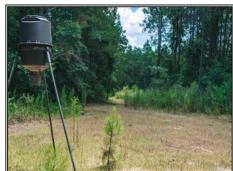

## Southern States Realty

Downsville 85 is a highly maintained 85 acre pine planatation located in the South Central portion of Union Parish. This highly managed tract is located 25 miles NE of Ruston, LA, 20 miles NW of West Monroe, LA and just 8 miles SE of Farmerville, LA. The tract is also strategically located 2-3 miles from Stowe Creek landing on beautiful Lake D'Arbonne. The tract is comprised of 85-90% highly managed 18+ year old pine plantation with the balance in hardwood creek bottoms providing excellent habitat for whitetail deer, turkey and other small game. There are 3 pipeline ROW's traversing the property and a highly maintained road system that provides good access and multiple shooting lanes. This tract would set up great for a country residential development, agriculture development or large country estate. A nice pond is located in the center of the property. If you are looking for a well maintained recreational tract with built in income, this is the tract for you.