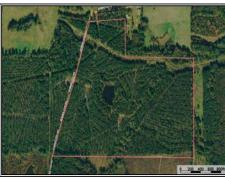

## Southern States Realty

Downsville 85 is a highly maintained 85 acre pine planatation located in the South Central portion of Union Parish. This highly managed tract is located 25 miles NE of Ruston, LA, 20 miles NW of West Monroe, LA and just 8 miles SE of Farmerville, LA. The tract is also strategically located 2-3 miles from Stowe Creek landing on beautiful Lake D'Arbonne. The tract is comprised of 85-90% highly managed 18+ year old pine plantation with the balance in hardwood creek bottoms providing excellent habitat for whitetail deer, turkey and other small game. There are 3 pipeline ROW's traversing the property and a highly maintained road system that provides good access and multiple shooting lanes. This tract would set up great for a country residential development, agriculture development or large country estate. A nice pond is located in the center of the property. If you are looking for a well maintained recreational tract with built in income, this is the tract for you.

## Bobbie Cox Road, Downsville, LA

## 32.694535, -92.379910 GPS