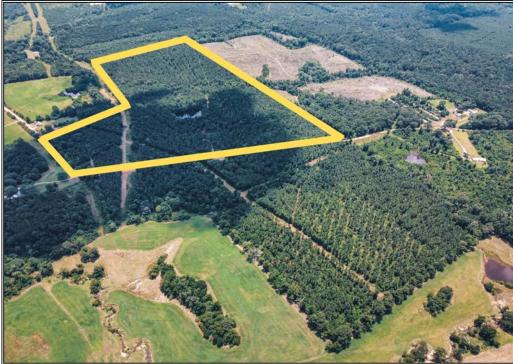

## Southern States Realty

Downsville 85 is a highly maintained 85 acre pine planatation located in the South Central portion of Union Parish. This highly managed tract is located 25 miles NE of Ruston, LA, 20 miles NW of West Monroe, LA and just 8 miles SE of Farmerville, LA. The tract is also strategically located 2-3 miles from Stowe Creek landing on beautiful Lake D'Arbonne. The tract is comprised of 85-90% highly managed 18+ year old pine plantation with the balance in hardwood creek bottoms providing excellent habitat for whitetail deer, turkey and other small game. There are 3 pipeline ROW's traversing the property and a highly maintained road system that provides good access and multiple shooting lanes. This tract would set up great for a country residential development, agriculture development or large country estate. A nice pond is located in the center of the property. If you are looking for a well maintained recreational tract with built in income, this is the tract for you.

## Bobbie Cox Road, Downsville, LA

## 32.694535, -92.379910 GPS