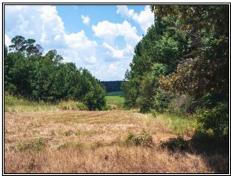

## Southern States Realty

Downsville 85 is a highly maintained 85 acre pine planatation located in the South Central portion of Union Parish. This highly managed tract is located 25 miles NE of Ruston, LA, 20 miles NW of West Monroe, LA and just 8 miles SE of Farmerville, LA. The tract is also strategically located 2-3 miles from Stowe Creek landing on beautiful Lake D'Arbonne. The tract is comprised of 85-90% highly managed 18+ year old pine plantation with the balance in hardwood creek bottoms providing excellent habitat for whitetail deer, turkey and other small game. There are 3 pipeline ROW's traversing the property and a highly maintained road system that provides good access and multiple shooting lanes. This tract would set up great for a country residential development, agriculture development or large country estate. A nice pond is located in the center of the property. If you are looking for a well maintained recreational tract with built in income, this is the tract for you.