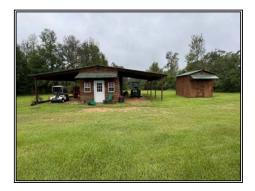

## Southern **States Realty**

Welcome to "Fields of Dreams"! This versatile 86+ acre tract includes a gravel driveway that extends 1/2 mile from Hwy 575 to the 16' X 80' Fleetwood mobile home providing lots of seclusion, privacy & tranquility! The rolling topography of this property is fantastic ranging from 360' to 290' along the creek. The tract is half wooded & half open. Beautiful pastures have been cut for hay & will be ready for your cattle or horses. Two ponds provide water for your livestock and super fishing for bass & bream! Wildlife is abundant including whitetail deer, turkey, squirrel, and rabbit! Improvements include a 1999 Fleetwood M/H with front & back porches, a storage building with two drop sheds, 3200 sq. ft barn with a shop room, 1200 sq. ft. tractor shed with storage room & pump house! The 3BR/2 bath mobile home is neat as a pin and includes all appliances & some furnishings! The mobile home porch overlooks a small pond with a pier that is frequented by deer & other wildlife! Located about 16 miles east of Osyka, MS, this property is about 1 1/2 hours north of New Orleans & easily accessed from Interstate 55! You definitely do not want to miss an opportunity to see this beautiful property! Fields of Dreams is waiting for you, so don't delay, call today!