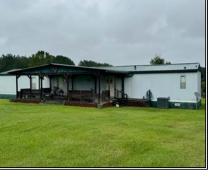

## Southern **States Realty**

Welcome to "Fields of Dreams"! This versatile 86+ acre tract includes a gravel driveway that extends 1/2 mile from Hwy 575 to the 16' X 80' Fleetwood mobile home providing lots of seclusion, privacy & tranquility! The rolling topography of this property is fantastic ranging from 360' to 290' along the creek. The tract is half wooded & half open. Beautiful pastures have been cut for hay & will be ready for your cattle or horses. Two ponds provide water for your livestock and super fishing for bass & bream! Wildlife is abundant including whitetail deer, turkey, squirrel, and rabbit! Improvements include a 1999 Fleetwood M/H with front & back porches, a storage building with two drop sheds, 3200 sq. ft barn with a shop room, 1200 sq. ft. tractor shed with storage room & pump house! The 3BR/2 bath mobile home is neat as a pin and includes all appliances & some furnishings! The mobile home porch overlooks a small pond with a pier that is frequented by deer & other wildlife! Located about 16 miles east of Osyka, MS, this property is about 1 1/2 hours north of New Orleans & easily accessed from Interstate 55! You definitely do not want to miss an opportunity to see this beautiful property! Fields of Dreams is waiting for you, so don't delay, call today!