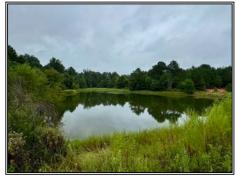

## Southern **States Realty**

Welcome to "Fields of Dreams"! This versatile 86+ acre tract includes a gravel driveway that extends 1/2 mile from Hwy 575 to the 16' X 80' Fleetwood mobile home providing lots of seclusion, privacy & tranquility! The rolling topography of this property is fantastic ranging from 360' to 290' along the creek. The tract is half wooded & half open. Beautiful pastures have been cut for hay & will be ready for your cattle or horses. Two ponds provide water for your livestock and super fishing for bass & bream! Wildlife is abundant including whitetail deer, turkey, squirrel, and rabbit! Improvements include a 1999 Fleetwood M/H with front & back porches, a storage building with two drop sheds, 3200 sq. ft barn with a shop room, 1200 sq. ft. tractor shed with storage room & pump house! The 3BR/2 bath mobile home is neat as a pin and includes all appliances & some furnishings! The mobile home porch overlooks a small pond with a pier that is frequented by deer & other wildlife! Located about 16 miles east of Osyka, MS, this property is about 1 1/2 hours north of New Orleans & easily accessed from Interstate 55! You definitely do not want to miss an opportunity to see this beautiful property! Fields of Dreams is waiting for you, so don't delay, call today!