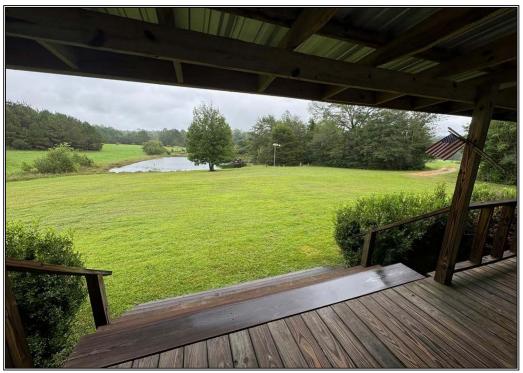

## Southern **States Realty**

Welcome to "Fields of Dreams"! This versatile 86+ acre tract includes a gravel driveway that extends 1/2 mile from Hwy 575 to the 16' X 80' Fleetwood mobile home providing lots of seclusion, privacy & tranquility! The rolling topography of this property is fantastic ranging from 360' to 290' along the creek. The tract is half wooded & half open. Beautiful pastures have been cut for hay & will be ready for your cattle or horses. Two ponds provide water for your livestock and super fishing for bass & bream! Wildlife is abundant including whitetail deer, turkey, squirrel, and rabbit! Improvements include a 1999 Fleetwood M/H with front & back porches, a storage building with two drop sheds, 3200 sq. ft barn with a shop room, 1200 sq. ft. tractor shed with storage room & pump house! The 3BR/2 bath mobile home is neat as a pin and includes all appliances & some furnishings! The mobile home porch overlooks a small pond with a pier that is frequented by deer & other wildlife! Located about 16 miles east of Osyka, MS, this property is about 1 1/2 hours north of New Orleans & easily accessed from Interstate 55! You definitely do not want to miss an opportunity to see this beautiful property! Fields of Dreams is waiting for you, so don't delay, call today!