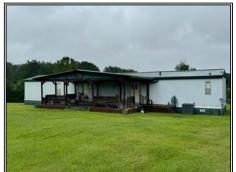

## Southern **States Realty**

Welcome to "Fields of Dreams"! This versatile 86+ acre tract includes a gravel driveway that extends 1/2 mile from Hwy 575 to the 16' X 80' Fleetwood mobile home providing lots of seclusion, privacy & tranquility! The rolling topography of this property is fantastic ranging from 360' to 290' along the creek. The tract is half wooded & half open. Beautiful pastures have been cut for hay & will be ready for your cattle or horses. Two ponds provide water for your livestock and super fishing for bass & bream! Wildlife is abundant including whitetail deer, turkey, squirrel, and rabbit! Improvements include a 1999 Fleetwood M/H with front & back porches, a storage building with two drop sheds, 3200 sq. ft barn with a shop room, 1200 sq. ft. tractor shed with storage room & pump house! The 3BR/2 bath mobile home is neat as a pin and includes all appliances & some furnishings! The mobile home porch overlooks a small pond with a pier that is frequented by deer & other wildlife! Located about 16 miles east of Osyka, MS, this property is about 1 1/2 hours north of New Orleans & easily accessed from Interstate 55! You definitely do not want to miss an opportunity to see this beautiful property! Fields of Dreams is waiting for you, so don't delay, call today!