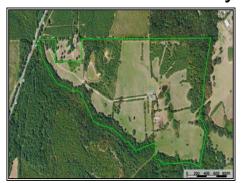

## Southern **States Realty**

Welcome to "Fields of Dreams"! This versatile 86+ acre tract includes a gravel driveway that extends 1/2 mile from Hwy 575 to the 16' X 80' Fleetwood mobile home providing lots of seclusion, privacy & tranquility! The rolling topography of this property is fantastic ranging from 360' to 290' along the creek. The tract is half wooded & half open. Beautiful pastures have been cut for hay & will be ready for your cattle or horses. Two ponds provide water for your livestock and super fishing for bass & bream! Wildlife is abundant including whitetail deer, turkey, squirrel, and rabbit! Improvements include a 1999 Fleetwood M/H with front & back porches, a storage building with two drop sheds, 3200 sq. ft barn with a shop room, 1200 sq. ft. tractor shed with storage room & pump house! The 3BR/2 bath mobile home is neat as a pin and includes all appliances & some furnishings! The mobile home porch overlooks a small pond with a pier that is frequented by deer & other wildlife! Located about 16 miles east of Osyka, MS, this property is about 1 1/2 hours north of New Orleans & easily accessed from Interstate 55! You definitely do not want to miss an opportunity to see this beautiful property! Fields of Dreams is waiting for you, so don't delay, call today!

4078 MS Hwy 575, Magnolia, MS

31.091572, -90.292651 GPS

\$399,800

86.91± Acres 3 Bed/2 Bath MLS #143149