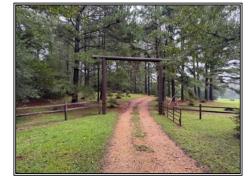

## Southern **States Realty**

Welcome to "Fields of Dreams"! This versatile 86+ acre tract includes a gravel driveway that extends 1/2 mile from Hwy 575 to the 16' X 80' Fleetwood mobile home providing lots of seclusion, privacy & tranquility! The rolling topography of this property is fantastic ranging from 360' to 290' along the creek. The tract is half wooded & half open. Beautiful pastures have been cut for hay & will be ready for your cattle or horses. Two ponds provide water for your livestock and super fishing for bass & bream! Wildlife is abundant including whitetail deer, turkey, squirrel, and rabbit! Improvements include a 1999 Fleetwood M/H with front & back porches, a storage building with two drop sheds, 3200 sq. ft barn with a shop room, 1200 sq. ft. tractor shed with storage room & pump house! The 3BR/2 bath mobile home is neat as a pin and includes all appliances & some furnishings! The mobile home porch overlooks a small pond with a pier that is frequented by deer & other wildlife! Located about 16 miles east of Osyka, MS, this property is about 1 1/2 hours north of New Orleans & easily accessed from Interstate 55! You definitely do not want to miss an opportunity to see this beautiful property! Fields of Dreams is waiting for you, so don't delay, call today!