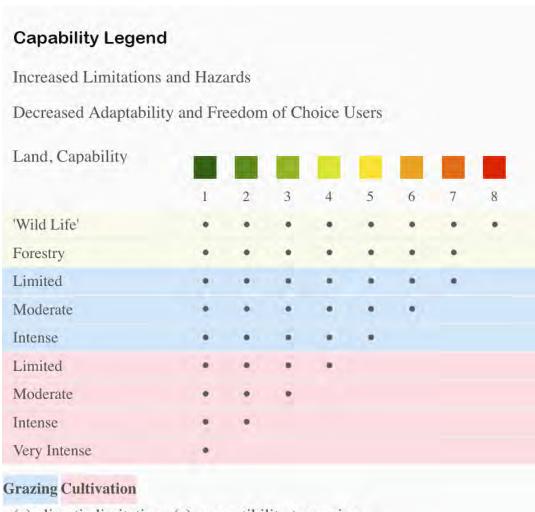

(\*) Total acres may differ in the second decimal compared to the sum of each acreage soil. This is due to a round error because we only show the acres of each soil with two decimal.

- (c) climatic limitations (e) susceptibility to erosion
- (s) soil limitations within the rooting zone (w) excess of water