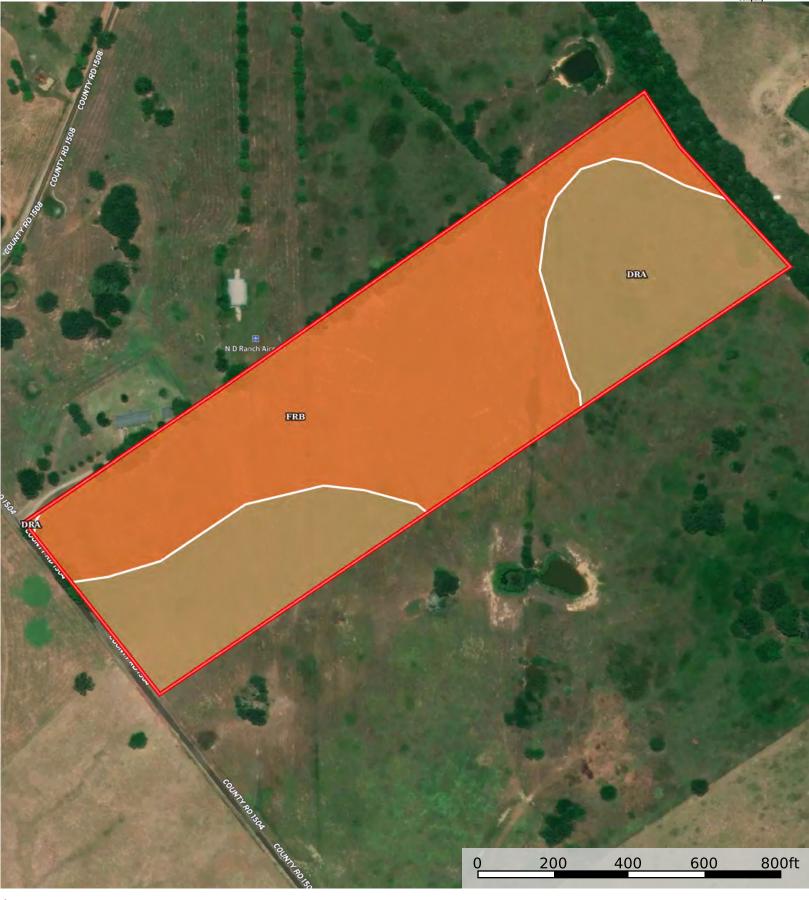

## Van TX Land for Sale TBD CR 1504 25.625 ac

Van Zandt County, Texas, 24.625 AC +/-

## Boundary 26.82 ac

| SOIL CODE | SOIL DESCRIPTION                                                | ACRES        | %     | CPI | NCCPI | CAP  |
|-----------|-----------------------------------------------------------------|--------------|-------|-----|-------|------|
| FrB       | Freestone fine sandy loam, 1 to 3 percent slopes                | 15.9         | 59.28 | 0   | 72    | 3e   |
| DrA       | Derly, occasionally ponded-Raino complex, 0 to 1 percent slopes | 10.92        | 40.72 | 0   | 45    | 4w   |
| TOTALS    |                                                                 | 26.82(<br>*) | 100%  | 1   | 61.01 | 3.41 |

(\*) Total acres may differ in the second decimal compared to the sum of each acreage soil. This is due to a round error because we only show the acres of each soil with two decimal.

- (c) climatic limitations (e) susceptibility to erosion
- (s) soil limitations within the rooting zone (w) excess of water