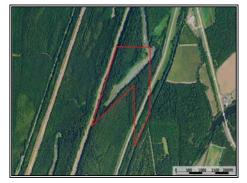

## Southern States Realty

Hunting land for sale in Yazoo County, MS. This +/- 73 acres is the prime hunting location. This tract borders Panther Swamp and the old testing grounds off HWY 16. This property offers some of the best deer/duck hunting as well as some great turkey hunting & fishing. The property consists of primarily giant hardwood timber, with a 9-acre lake in the middle of the property for some great fishing. If you want a true hunting paradise this one is the one for you. Hunting tracts like this one do not come up often and when they do they do not stay long. Give us a call today to schedule your private showing. Private Remarks: Please call the agent to schedule a showing.

East Levee Road, Yazoo City, MS

32.898412, -90.553330 GPS

\$315,000

73± Acres MLS #143063