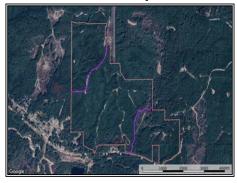

## Southern States Realty

This 396 acre parcel is located in Crosby, MS. This area of South Mississippi is very desirable for hunting and also timber production. The tract has access off MS Hwy 33 as well as internal access off airport road. The timber is a mix of mainly pine plantation with hardwood drains, internal roads and scattered wildlife openings. The owner is offering the tract in its entirety and is also willing to divide as shown on the maps.

Airport Road, Crosby, MS

31.288229, -91.053333 GPS

\$1,148,000

396± Acres MLS #143080