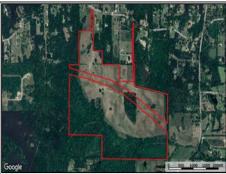

## McFarland Road, Raymond, MS

194+/- acre hunting and pastureland tract for sale in Hinds County, Mississippi. This 194 acre property is located in a great area with multiple places to build your dream home. 90 acres of this property is wooded land with great deer and turkey hunting. There are several food plots and trails that make great hunting locations. The remaining 104 acres of this property are in pastureland with gently rolling hills that would make for a great cattle or hay operation with good dove hunting. The land has been split into two tracts with the future possibility of Hinds Parkway running through the middle of the property, if this happens the property value will more than likely double with the chance of selling commercial lots. If you are interested in this property, call Casey Valentine for more information.

## 32.248812, -90.354348 GPS