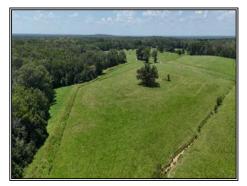

## McFarland Road, Raymond, MS

194+/- acre hunting and pastureland tract for sale in Hinds County, Mississippi. This 194 acre property is located in a great area with multiple places to build your dream home. 90 acres of this property is wooded land with great deer and turkey hunting. There are several food plots and trails that make great hunting locations. The remaining 104 acres of this property are in pastureland with gently rolling hills that would make for a great cattle or hay operation with good dove hunting. The land has been split into two tracts with the future possibility of Hinds Parkway running through the middle of the property, if this happens the property value will more than likely double with the chance of selling commercial lots. If you are interested in this property, call Casey Valentine for more information.