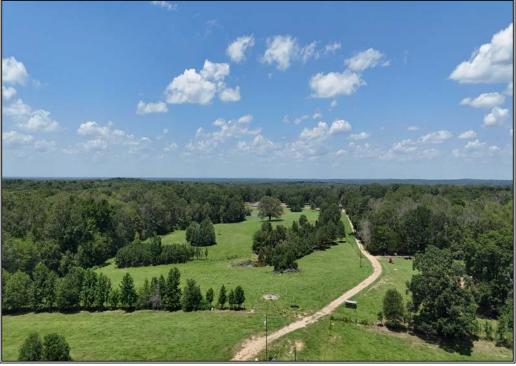

## McFarland Road, Raymond, MS

194+/- acre hunting and pastureland tract for sale in Hinds County, Mississippi. This 194 acre property is located in a great area with multiple places to build your dream home. 90 acres of this property is wooded land with great deer and turkey hunting. There are several food plots and trails that make great hunting locations. The remaining 104 acres of this property are in pastureland with gently rolling hills that would make for a great cattle or hay operation with good dove hunting. The land has been split into two tracts with the future possibility of Hinds Parkway running through the middle of the property, if this happens the property value will more than likely double with the chance of selling commercial lots. If you are interested in this property, call Casey Valentine for more information.