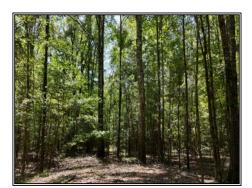

## McFarland Road, Raymond, MS

194+/- acre hunting and pastureland tract for sale in Hinds County, Mississippi. This 194 acre property is located in a great area with multiple places to build your dream home. 90 acres of this property is wooded land with great deer and turkey hunting. There are several food plots and trails that make great hunting locations. The remaining 104 acres of this property are in pastureland with gently rolling hills that would make for a great cattle or hay operation with good dove hunting. The land has been split into two tracts with the future possibility of Hinds Parkway running through the middle of the property, if this happens the property value will more than likely double with the chance of selling commercial lots. If you are interested in this property, call Casey Valentine for more information.