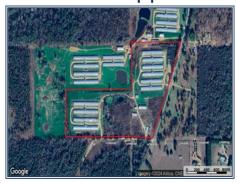

## Southern States Realty

Stop searching for your poultry farm investment—this is it! Located on 42 acres just west of McComb, MS, this 10-house, 188,800 sq. ft. broiler farm is a great deal. The farm has a long term contract with Wayne Sanderson Farms and produces 7 lb broilers, bringing in over \$555,000 in gross yearly income. This turn-key operation includes a nice manufacture home, litter shed, two large equipment sheds, five wells, community water, and two generators. It's consistently a top performer and earns bonus pay. The sale also comes with a complete tractor package, including two tractors, a skid steer, and all the necessary implements. This farm is ready to go-don't miss out!

15000 Upper Glading Road, Summit, MS

31.240576, -90.572465 GPS

\$2,400,000

10 House Broiler Farm 42± Acres MLS #143037

Jeff Daughdrill
Poultry Specialist
jeffdaughdrill@bellsouth.net
Office: (601) 250-0017
Cell: (601) 810-5511
SouthernStatesRealtv.com