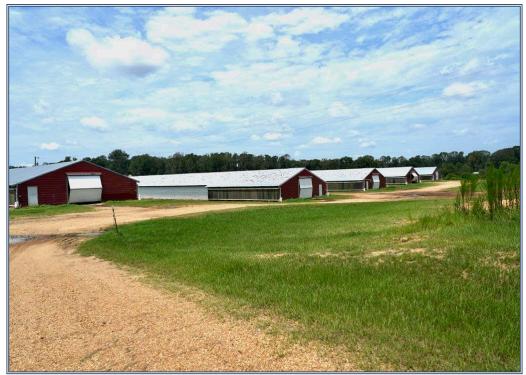

## Southern States Realty

Stop searching for your poultry farm investment—this is it! Located on 42 acres just west of McComb, MS, this 10-house, 188,800 sq. ft. broiler farm is a great deal. The farm has a long term contract with Wayne Sanderson Farms and produces 7 lb broilers, bringing in over \$555,000 in gross yearly income. This turn-key operation includes a nice manufacture home, litter shed, two large equipment sheds, five wells, community water, and two generators. It's consistently a top performer and earns bonus pay. The sale also comes with a complete tractor package, including two tractors, a skid steer, and all the necessary implements. This farm is ready to go-don't miss out!