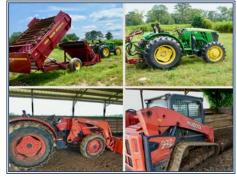

## Southern States Realty

Stop searching for your poultry farm investment—this is it! Located on 42 acres just west of McComb, MS, this 10-house, 188,800 sq. ft. broiler farm is a great deal. The farm has a long term contract with Wayne Sanderson Farms and produces 7 lb broilers, bringing in over \$555,000 in gross yearly income. This turn-key operation includes a nice manufacture home, litter shed, two large equipment sheds, five wells, community water, and two generators. It's consistently a top performer and earns bonus pay. The sale also comes with a complete tractor package, including two tractors, a skid steer, and all the necessary implements. This farm is ready to go-don't miss out!