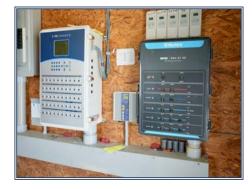

## Southern States Realty

Stop searching for your poultry farm investment—this is it! Located on 42 acres just west of McComb, MS, this 10-house, 188,800 sq. ft. broiler farm is a great deal. The farm has a long term contract with Wayne Sanderson Farms and produces 7 lb broilers, bringing in over \$555,000 in gross yearly income. This turn-key operation includes a nice manufacture home, litter shed, two large equipment sheds, five wells, community water, and two generators. It's consistently a top performer and earns bonus pay. The sale also comes with a complete tractor package, including two tractors, a skid steer, and all the necessary implements. This farm is ready to go-don't miss out!