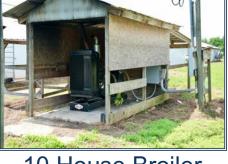

## Southern States Realty

Stop searching for your poultry farm investment—this is it! Located on 42 acres just west of McComb, MS, this 10-house, 188,800 sq. ft. broiler farm is a great deal. The farm has a long term contract with Wayne Sanderson Farms and produces 7 lb broilers, bringing in over \$555,000 in gross yearly income. This turn-key operation includes a nice manufacture home, litter shed, two large equipment sheds, five wells, community water, and two generators. It's consistently a top performer and earns bonus pay. The sale also comes with a complete tractor package, including two tractors, a skid steer, and all the necessary implements. This farm is ready to go-don't miss out!