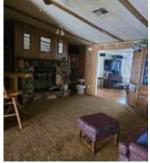

The main house features a partially remodeled 2-bedroom, 2-bath layout, complete with a new roof, air conditioning, and solar panels. The expansive garage is a standout, boasting a fully functioning kitchen, a spare bedroom, and a full bath at the rear. Below, you'll find a partially remodeled family room with a wet bar, ready for your personal touch and finishing touches.

Manufactured Home Features: Doublewide Solar: Owned

Special Information: Handyman Public Remarks: Huge corner lot. 2 bed 2 bath home has been partially remolded with flooring ready to be installed. New roof, AC and solar that will be paid off at the time of sale. garage is 48 deep and 20 wide with 14ft tall. Full kitchen in the rear of garage. Full bath finished room for an additional bed or office. Downstairs garage bonus room ready to design into home theater or bar. Porch with amazing views of the lake and Bill Williams refuge and built in speakers to set and enjoy.