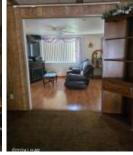

The main house features a partially remodeled 2-bedroom, 2-bath layout, complete with a new roof, air conditioning, and solar panels. The expansive garage is a standout, boasting a fully functioning kitchen, a spare bedroom, and a full bath at the rear. Below, you'll find a partially remodeled family room with a wet bar, ready for your personal touch and finishing touches.

Manufactured Home Features: Doublewide Solar: Owned

Special Information: Handyman Public Remarks: Huge corner lot. 2 bed 2 bath home has been partially remolded with flooring ready to be installed. New roof, AC and solar that will be paid off at the time of sale. garage is 48 deep and 20 wide with 14ft tall. Full kitchen in the rear of garage. Full bath finished room for an additional bed or office. Downstairs garage bonus room ready to design into home theater or bar. Porch with amazing views of the lake and Bill Williams refuge and built in speakers to set and enjoy.