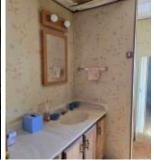

The main house features a partially remodeled 2-bedroom, 2-bath layout, complete with a new roof, air conditioning, and solar panels. The expansive garage is a standout, boasting a fully functioning kitchen, a spare bedroom, and a full bath at the rear. Below, you'll find a partially remodeled family room with a wet bar, ready for your personal touch and finishing touches.

Manufactured Home Features: Doublewide Solar: Owned

Special Information: Handyman Public Remarks: Huge corner lot. 2 bed 2 bath home has been partially remolded with flooring ready to be installed. New roof, AC and solar that will be paid off at the time of sale. garage is 48 deep and 20 wide with 14ft tall. Full kitchen in the rear of garage. Full bath finished room for an additional bed or office. Downstairs garage bonus room ready to design into home theater or bar. Porch with amazing views of the lake and Bill Williams refuge and built in speakers to set and enjoy.