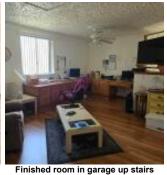

The main house features a partially remodeled 2-bedroom, 2-bath layout, complete with a new roof, air conditioning, and solar panels. The expansive garage is a standout, boasting a fully functioning kitchen, a spare bedroom, and a full bath at the rear. Below, you'll find a partially remodeled family room with a wet bar, ready for your personal touch and finishing touches.

Manufactured Home Features: Doublewide Solar: Owned

Special Information: Handyman Public Remarks: Huge corner lot. 2 bed 2 bath home has been partially remolded with flooring ready to be installed. New roof, AC and solar that will be paid off at the time of sale. garage is 48 deep and 20 wide with 14ft tall. Full kitchen in the rear of garage. Full bath finished room for an additional bed or office. Downstairs garage bonus room ready to design into home theater or bar. Porch with amazing views of the lake and Bill Williams refuge and built in speakers to set and enjoy.