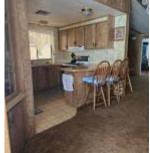

The main house features a partially remodeled 2-bedroom, 2-bath layout, complete with a new roof, air conditioning, and solar panels. The expansive garage is a standout, boasting a fully functioning kitchen, a spare bedroom, and a full bath at the rear. Below, you'll find a partially remodeled family room with a wet bar, ready for your personal touch and finishing touches.

Manufactured Home Features: Doublewide Solar: Owned

Special Information: Handyman Public Remarks: Huge corner lot. 2 bed 2 bath home has been partially remolded with flooring ready to be installed. New roof, AC and solar that will be paid off at the time of sale. garage is 48 deep and 20 wide with 14ft tall. Full kitchen in the rear of garage. Full bath finished room for an additional bed or office. Downstairs garage bonus room ready to design into home theater or bar. Porch with amazing views of the lake and Bill Williams refuge and built in speakers to set and enjoy.