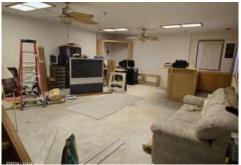

The main house features a partially remodeled 2-bedroom, 2-bath layout, complete with a new roof, air conditioning, and solar panels. The expansive garage is a standout, boasting a fully functioning kitchen, a spare bedroom, and a full bath at the rear. Below, you'll find a partially remodeled family room with a wet bar, ready for your personal touch and finishing touches.

Manufactured Home Features: Doublewide Solar: Owned

Special Information: Handyman Public Remarks: Huge corner lot. 2 bed 2 bath home has been partially remolded with flooring ready to be installed. New roof, AC and solar that will be paid off at the time of sale. garage is 48 deep and 20 wide with 14ft tall. Full kitchen in the rear of garage. Full bath finished room for an additional bed or office. Downstairs garage bonus room ready to design into home theater or bar. Porch with amazing views of the lake and Bill Williams refuge and built in speakers to set and enjoy.