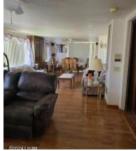

The main house features a partially remodeled 2-bedroom, 2-bath layout, complete with a new roof, air conditioning, and solar panels. The expansive garage is a standout, boasting a fully functioning kitchen, a spare bedroom, and a full bath at the rear. Below, you'll find a partially remodeled family room with a wet bar, ready for your personal touch and finishing touches.

Manufactured Home Features: Doublewide Solar: Owned

Special Information: Handyman Public Remarks: Huge corner lot. 2 bed 2 bath home has been partially remolded with flooring ready to be installed. New roof, AC and solar that will be paid off at the time of sale. garage is 48 deep and 20 wide with 14ft tall. Full kitchen in the rear of garage. Full bath finished room for an additional bed or office. Downstairs garage bonus room ready to design into home theater or bar. Porch with amazing views of the lake and Bill Williams refuge and built in speakers to set and enjoy.