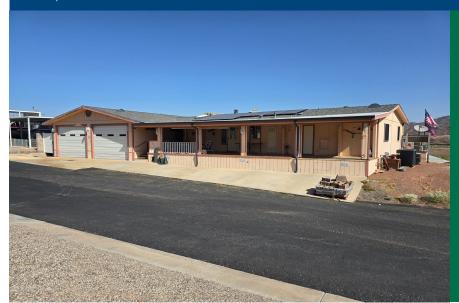

## Looking for Your Parker, Arizona Dream Home

**Discover your perfect retreat at 951 Swan Drive!** This corner lot property offers stunning views and ample space to store all your toys, making it ideal for year-round enjoyment—whether it's winter, summer, or anytime in between.

The main house features a partially remodeled 2-bedroom, 2-bath layout, complete with a new roof, air conditioning, and solar panels. The expansive garage is a standout, boasting a fully functioning kitchen, a spare bedroom, and a full bath at the rear. Below, you'll find a partially remodeled family room with a wet bar, ready for your personal touch and finishing touches.

Manufactured Home Features: Doublewide Solar: Owned

Special Information: Handyman Public Remarks: Huge corner lot. 2 bed 2 bath home has been partially remolded with flooring ready to be installed. New roof, AC and solar that will be paid off at the time of sale. garage is 48 deep and 20 wide with 14ft tall. Full kitchen in the rear of garage. Full bath finished room for an additional bed or office. Downstairs garage bonus room ready to design into home theater or bar. Porch with amazing views of the lake and Bill Williams refuge and built in speakers to set and enjoy.