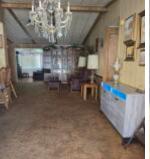

The main house features a partially remodeled 2-bedroom, 2-bath layout, complete with a new roof, air conditioning, and solar panels. The expansive garage is a standout, boasting a fully functioning kitchen, a spare bedroom, and a full bath at the rear. Below, you'll find a partially remodeled family room with a wet bar, ready for your personal touch and finishing touches.

Manufactured Home Features: Doublewide Solar: Owned

Special Information: Handyman Public Remarks: Huge corner lot. 2 bed 2 bath home has been partially remolded with flooring ready to be installed. New roof, AC and solar that will be paid off at the time of sale. garage is 48 deep and 20 wide with 14ft tall. Full kitchen in the rear of garage. Full bath finished room for an additional bed or office. Downstairs garage bonus room ready to design into home theater or bar. Porch with amazing views of the lake and Bill Williams refuge and built in speakers to set and enjoy.