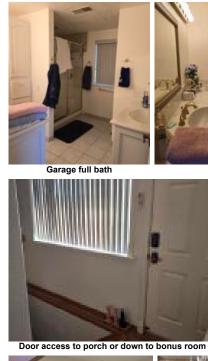

The main house features a partially remodeled 2-bedroom, 2-bath layout, complete with a new roof, air conditioning, and solar panels. The expansive garage is a standout, boasting a fully functioning kitchen, a spare bedroom, and a full bath at the rear. Below, you'll find a partially remodeled family room with a wet bar, ready for your personal touch and finishing touches.

Manufactured Home Features: Doublewide Solar: Owned

Special Information: Handyman Public Remarks: Huge corner lot. 2 bed 2 bath home has been partially remolded with flooring ready to be installed. New roof, AC and solar that will be paid off at the time of sale. garage is 48 deep and 20 wide with 14ft tall. Full kitchen in the rear of garage. Full bath finished room for an additional bed or office. Downstairs garage bonus room ready to design into home theater or bar. Porch with amazing views of the lake and Bill Williams refuge and built in speakers to set and enjoy.