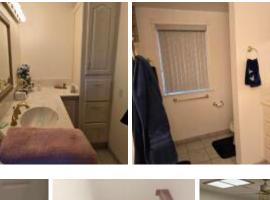

The main house features a partially remodeled 2-bedroom, 2-bath layout, complete with a new roof, air conditioning, and solar panels. The expansive garage is a standout, boasting a fully functioning kitchen, a spare bedroom, and a full bath at the rear. Below, you'll find a partially remodeled family room with a wet bar, ready for your personal touch and finishing touches.

Manufactured Home Features: Doublewide Solar: Owned

Special Information: Handyman Public Remarks: Huge corner lot. 2 bed 2 bath home has been partially remolded with flooring ready to be installed. New roof, AC and solar that will be paid off at the time of sale. garage is 48 deep and 20 wide with 14ft tall. Full kitchen in the rear of garage. Full bath finished room for an additional bed or office. Downstairs garage bonus room ready to design into home theater or bar. Porch with amazing views of the lake and Bill Williams refuge and built in speakers to set and enjoy.