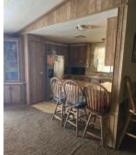

The main house features a partially remodeled 2-bedroom, 2-bath layout, complete with a new roof, air conditioning, and solar panels. The expansive garage is a standout, boasting a fully functioning kitchen, a spare bedroom, and a full bath at the rear. Below, you'll find a partially remodeled family room with a wet bar, ready for your personal touch and finishing touches.

Manufactured Home Features: Doublewide Solar: Owned

Special Information: Handyman Public Remarks: Huge corner lot. 2 bed 2 bath home has been partially remolded with flooring ready to be installed. New roof, AC and solar that will be paid off at the time of sale. garage is 48 deep and 20 wide with 14ft tall. Full kitchen in the rear of garage. Full bath finished room for an additional bed or office. Downstairs garage bonus room ready to design into home theater or bar. Porch with amazing views of the lake and Bill Williams refuge and built in speakers to set and enjoy.