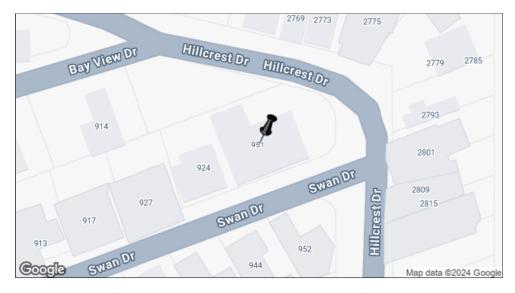

Cell:(928) 916-4413

Bedrooms: **Total Baths:** Pool: No Year Built: 1986 Apx Garage Depth: 37-40 Garage: Garage Spaces (10' x 20'): Garage 1: Side Parking: 48x20 Yes

Apx Living SqFt: 3,444 Side Width: 15 Apx Lot Dim: see map Cross Street: County: Hillcrest Dr La Paz Area: Parker Strip Area Subdivision/Community: Hillcrest Bay **Builder Name:** unknown New Construction:

Directions: Turn right into Hillcrest Bay and stay left up the hill turn on first right home on the corner lot

HOA Management Company: Hillcrest Bay HOA: Parcel ID: 310-32-060a Tax Yr: 2023 **HOA Dues:** \$400 Taxes: \$2,796 HOA A/M/Q: Annually Leased Land: No Tract: 0 11N Block: Lot: 58