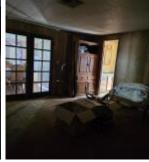

The main house features a partially remodeled 2-bedroom, 2-bath layout, complete with a new roof, air conditioning, and solar panels. The expansive garage is a standout, boasting a fully functioning kitchen, a spare bedroom, and a full bath at the rear. Below, you'll find a partially remodeled family room with a wet bar, ready for your personal touch and finishing touches.

Manufactured Home Features: Doublewide Solar: Owned

Special Information: Handyman Public Remarks: Huge corner lot. 2 bed 2 bath home has been partially remolded with flooring ready to be installed. New roof, AC and solar that will be paid off at the time of sale. garage is 48 deep and 20 wide with 14ft tall. Full kitchen in the rear of garage. Full bath finished room for an additional bed or office. Downstairs garage bonus room ready to design into home theater or bar. Porch with amazing views of the lake and Bill Williams refuge and built in speakers to set and enjoy.