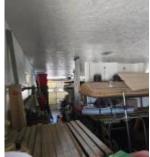

The main house features a partially remodeled 2-bedroom, 2-bath layout, complete with a new roof, air conditioning, and solar panels. The expansive garage is a standout, boasting a fully functioning kitchen, a spare bedroom, and a full bath at the rear. Below, you'll find a partially remodeled family room with a wet bar, ready for your personal touch and finishing touches.

Manufactured Home Features: Doublewide Solar: Owned

Special Information: Handyman Public Remarks: Huge corner lot. 2 bed 2 bath home has been partially remolded with flooring ready to be installed. New roof, AC and solar that will be paid off at the time of sale. garage is 48 deep and 20 wide with 14ft tall. Full kitchen in the rear of garage. Full bath finished room for an additional bed or office. Downstairs garage bonus room ready to design into home theater or bar. Porch with amazing views of the lake and Bill Williams refuge and built in speakers to set and enjoy.