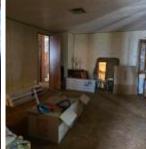

The main house features a partially remodeled 2-bedroom, 2-bath layout, complete with a new roof, air conditioning, and solar panels. The expansive garage is a standout, boasting a fully functioning kitchen, a spare bedroom, and a full bath at the rear. Below, you'll find a partially remodeled family room with a wet bar, ready for your personal touch and finishing touches.

Manufactured Home Features: Doublewide Solar: Owned

Special Information: Handyman Public Remarks: Huge corner lot. 2 bed 2 bath home has been partially remolded with flooring ready to be installed. New roof, AC and solar that will be paid off at the time of sale. garage is 48 deep and 20 wide with 14ft tall. Full kitchen in the rear of garage. Full bath finished room for an additional bed or office. Downstairs garage bonus room ready to design into home theater or bar. Porch with amazing views of the lake and Bill Williams refuge and built in speakers to set and enjoy.