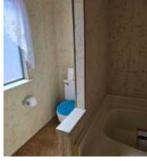

The main house features a partially remodeled 2-bedroom, 2-bath layout, complete with a new roof, air conditioning, and solar panels. The expansive garage is a standout, boasting a fully functioning kitchen, a spare bedroom, and a full bath at the rear. Below, you'll find a partially remodeled family room with a wet bar, ready for your personal touch and finishing touches.

Manufactured Home Features: Doublewide Solar: Owned

Special Information: Handyman Public Remarks: Huge corner lot. 2 bed 2 bath home has been partially remolded with flooring ready to be installed. New roof, AC and solar that will be paid off at the time of sale. garage is 48 deep and 20 wide with 14ft tall. Full kitchen in the rear of garage. Full bath finished room for an additional bed or office. Downstairs garage bonus room ready to design into home theater or bar. Porch with amazing views of the lake and Bill Williams refuge and built in speakers to set and enjoy.