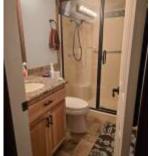

The main house features a partially remodeled 2-bedroom, 2-bath layout, complete with a new roof, air conditioning, and solar panels. The expansive garage is a standout, boasting a fully functioning kitchen, a spare bedroom, and a full bath at the rear. Below, you'll find a partially remodeled family room with a wet bar, ready for your personal touch and finishing touches.

Manufactured Home Features: Doublewide Solar: Owned

Special Information: Handyman Public Remarks: Huge corner lot. 2 bed 2 bath home has been partially remolded with flooring ready to be installed. New roof, AC and solar that will be paid off at the time of sale. garage is 48 deep and 20 wide with 14ft tall. Full kitchen in the rear of garage. Full bath finished room for an additional bed or office. Downstairs garage bonus room ready to design into home theater or bar. Porch with amazing views of the lake and Bill Williams refuge and built in speakers to set and enjoy.