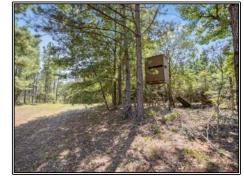

## Southern States Realty

Hunting land for sale in Amite County. Welcome to the Winding 83. This 83+- acre tract is as turnkey as it gets. The property features a great internal trail system, 4 very sizable food plots, both young and mature pine timber, and a beautiful brand-new camp. Very rarely do properties this size offer food plots this size. There have been deer taken in this area over 150" consistently over the years. You can be sure that gobbling longbeards will be present in the mature pines when you burn it next February. You can get anywhere on the property very easily due to the phenomenal interior road system. The camp is a brand new 2 bed/1 bath camp on a water well. The camp site is large enough to build on or add a storage/cleaning shed. There are endless options there. Located just minutes to Liberty and McComb, you'll be close to groceries, restaurants, shopping and all the other modern amenities while enjoying peace and quiet on the porch. The area of Winding Road is home to some great neighbors as evident of how they maintain their yards and homes. You can enjoy being in a safe and quiet area. Close to anywhere in south Louisiana, you can enjoy Friday and Sunday afternoon hunts without worrying about not having enough time to make it home. There is additional acreage for sale bordering and nearby if you would be interested in more than 83 acres. The work has been done! Don't wait on this one. Turnkey tracts like this in Amite County are rare and I can assure you this one will not last long. Owner/Agent