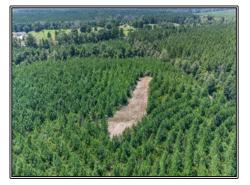

## Southern States Realty

Hunting land for sale in Amite County. Welcome to the Winding 83. This 83+- acre tract is as turnkey as it gets. The property features a great internal trail system, 4 very sizable food plots, both young and mature pine timber, and a beautiful brand-new camp. Very rarely do properties this size offer food plots this size. There have been deer taken in this area over 150" consistently over the years. You can be sure that gobbling longbeards will be present in the mature pines when you burn it next February. You can get anywhere on the property very easily due to the phenomenal interior road system. The camp is a brand new 2 bed/1 bath camp on a water well. The camp site is large enough to build on or add a storage/cleaning shed. There are endless options there. Located just minutes to Liberty and McComb, you'll be close to groceries, restaurants, shopping and all the other modern amenities while enjoying peace and quiet on the porch. The area of Winding Road is home to some great neighbors as evident of how they maintain their yards and homes. You can enjoy being in a safe and quiet area. Close to anywhere in south Louisiana, you can enjoy Friday and Sunday afternoon hunts without worrying about not having enough time to make it home. There is additional acreage for sale bordering and nearby if you would be interested in more than 83 acres. The work has been done! Don't wait on this one. Turnkey tracts like this in Amite County are rare and I can assure you this one will not last long. Owner/Agent