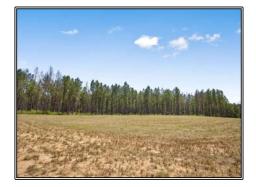

## Southern States Realty

Hunting land for sale in Amite County. Welcome to the Winding 83. This 83+- acre tract is as turnkey as it gets. The property features a great internal trail system, 4 very sizable food plots, both young and mature pine timber, and a beautiful brand-new camp. Very rarely do properties this size offer food plots this size. There have been deer taken in this area over 150" consistently over the years. You can be sure that gobbling longbeards will be present in the mature pines when you burn it next February. You can get anywhere on the property very easily due to the phenomenal interior road system. The camp is a brand new 2 bed/1 bath camp on a water well. The camp site is large enough to build on or add a storage/cleaning shed. There are endless options there. Located just minutes to Liberty and McComb, you'll be close to groceries, restaurants, shopping and all the other modern amenities while enjoying peace and quiet on the porch. The area of Winding Road is home to some great neighbors as evident of how they maintain their yards and homes. You can enjoy being in a safe and quiet area. Close to anywhere in south Louisiana, you can enjoy Friday and Sunday afternoon hunts without worrying about not having enough time to make it home. There is additional acreage for sale bordering and nearby if you would be interested in more than 83 acres. The work has been done! Don't wait on this one. Turnkey tracts like this in Amite County are rare and I can assure you this one will not last long. Owner/Agent