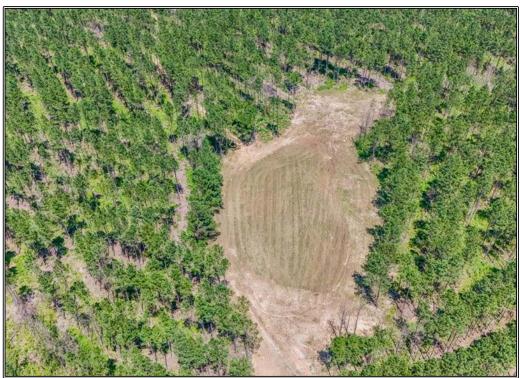

## Southern States Realty

Hunting land for sale in Amite County. Welcome to the Winding 83. This 83+- acre tract is as turnkey as it gets. The property features a great internal trail system, 4 very sizable food plots, both young and mature pine timber, and a beautiful brand-new camp. Very rarely do properties this size offer food plots this size. There have been deer taken in this area over 150" consistently over the years. You can be sure that gobbling longbeards will be present in the mature pines when you burn it next February. You can get anywhere on the property very easily due to the phenomenal interior road system. The camp is a brand new 2 bed/1 bath camp on a water well. The camp site is large enough to build on or add a storage/cleaning shed. There are endless options there. Located just minutes to Liberty and McComb, you'll be close to groceries, restaurants, shopping and all the other modern amenities while enjoying peace and quiet on the porch. The area of Winding Road is home to some great neighbors as evident of how they maintain their yards and homes. You can enjoy being in a safe and quiet area. Close to anywhere in south Louisiana, you can enjoy Friday and Sunday afternoon hunts without worrying about not having enough time to make it home. There is additional acreage for sale bordering and nearby if you would be interested in more than 83 acres. The work has been done! Don't wait on this one. Turnkey tracts like this in Amite County are rare and I can assure you this one will not last long. Owner/Agent