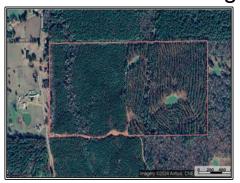

## Southern States Realty

Hunting land for sale in Amite County. Welcome to the Winding 83. This 83+- acre tract is as turnkey as it gets. The property features a great internal trail system, 4 very sizable food plots, both young and mature pine timber, and a beautiful brand-new camp. Very rarely do properties this size offer food plots this size. There have been deer taken in this area over 150" consistently over the years. You can be sure that gobbling longbeards will be present in the mature pines when you burn it next February. You can get anywhere on the property very easily due to the phenomenal interior road system. The camp is a brand new 2 bed/1 bath camp on a water well. The camp site is large enough to build on or add a storage/cleaning shed. There are endless options there. Located just minutes to Liberty and McComb, you'll be close to groceries, restaurants, shopping and all the other modern amenities while enjoying peace and quiet on the porch. The area of Winding Road is home to some great neighbors as evident of how they maintain their yards and homes. You can enjoy being in a safe and quiet area. Close to anywhere in south Louisiana, you can enjoy Friday and Sunday afternoon hunts without worrying about not having enough time to make it home. There is additional acreage for sale bordering and nearby if you would be interested in more than 83 acres. The work has been done! Don't wait on this one. Turnkey tracts like this in Amite County are rare and I can assure you this one will not last long. Owner/Agent

3620 Winding Road, Liberty, MS

31.154586, -90.729894 GPS

\$425,000

83± Acres MLS #142927

**#HUNTINGLANDMAN**