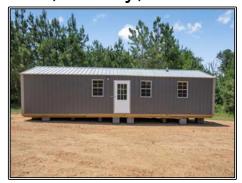

## Southern States Realty

Hunting land for sale in Amite County. Welcome to the Winding 83. This 83+- acre tract is as turnkey as it gets. The property features a great internal trail system, 4 very sizable food plots, both young and mature pine timber, and a beautiful brand-new camp. Very rarely do properties this size offer food plots this size. There have been deer taken in this area over 150" consistently over the years. You can be sure that gobbling longbeards will be present in the mature pines when you burn it next February. You can get anywhere on the property very easily due to the phenomenal interior road system. The camp is a brand new 2 bed/1 bath camp on a water well. The camp site is large enough to build on or add a storage/cleaning shed. There are endless options there. Located just minutes to Liberty and McComb, you'll be close to groceries, restaurants, shopping and all the other modern amenities while enjoying peace and quiet on the porch. The area of Winding Road is home to some great neighbors as evident of how they maintain their yards and homes. You can enjoy being in a safe and quiet area. Close to anywhere in south Louisiana, you can enjoy Friday and Sunday afternoon hunts without worrying about not having enough time to make it home. There is additional acreage for sale bordering and nearby if you would be interested in more than 83 acres. The work has been done! Don't wait on this one. Turnkey tracts like this in Amite County are rare and I can assure you this one will not last long. Owner/Agent