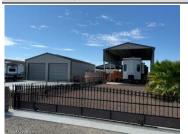

Public Remarks: Turn Key RV Lot in Salome, AZ with lots of amenities. On this 87.5x120' fully fenced and landscaped lot you will find a 30x40 Versatube Building that is insulated, heat & cooling by mini-split. Double Doors with automatic openers. Concrete driveway and an automatic property gate make coming home a breeze. Inside the building we have a 1/2 bath, Storeroom with stackable washer/dryer. On Demand water heater and irrigation controls are in the garage, RV Canopy is 24x48 also built with Versatube construction. There is a full RV Hook-up here including the downs. As part of the RV Structure there is a covered patio/entertainment area, BBQ Area, SoloStove Firepit, Picnic Area. The 2023 42' Destination RV is included at this price and is move-in ready see the beautiful pictures.