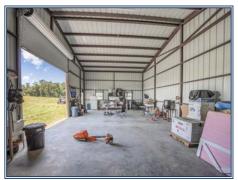

## **SOUTHERN** STATES REALTY

Looking for a place to build a house or run cattle? This 156.5 acre cattle farm is fully equipped and located 10 miles west of Poplarville in Pearl River County, MS. Improvements include a newly built 50'x100' shop and barn, almost 15,000' of new fencing, a water well, 2 ponds and great grass. The land consists of gentle rolling hills offering several fantastic home sites with long range views over much of the property, and almost 100% of the land is in hay ground or pasture. The shop/barn is 50'x100' with a 16' eave height and a 14' roll up door allowing you to store your tools, equipment and hay all under one roof. No expense was spared with the perimeter and cross fencing as you will find welded drill stem bracing, galvanized T-posts, and 5 strand barbed wire. This is one of those properties where all of the hard work has been done. The area is nice, and the property is surrounded by large landowners and is located on a quiet country road with very little traffic. This would be a beautiful property to live on. High speed internet is available.