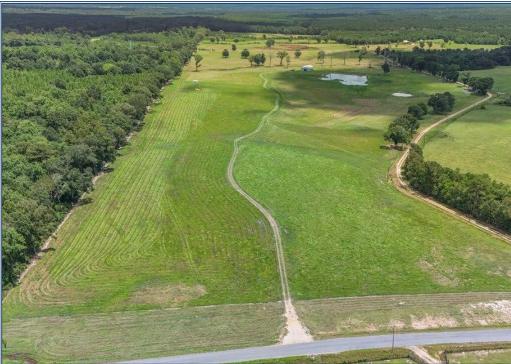

## **SOUTHERN** STATES REALTY

Looking for a place to build a house or run cattle? This 156.5 acre cattle farm is fully equipped and located 10 miles west of Poplarville in Pearl River County, MS. Improvements include a newly built 50'x100' shop and barn, almost 15,000' of new fencing, a water well, 2 ponds and great grass. The land consists of gentle rolling hills offering several fantastic home sites with long range views over much of the property, and almost 100% of the land is in hay ground or pasture. The shop/barn is 50'x100' with a 16' eave height and a 14' roll up door allowing you to store your tools, equipment and hay all under one roof. No expense was spared with the perimeter and cross fencing as you will find welded drill stem bracing, galvanized T-posts, and 5 strand barbed wire. This is one of those properties where all of the hard work has been done. The area is nice, and the property is surrounded by large landowners and is located on a quiet country road with very little traffic. This would be a beautiful property to live on. High speed internet is available.

## 321 South Valley Road, Poplarville, MS

\$710,000

156.5± Acres MLS #24-1650

Southern States Realty