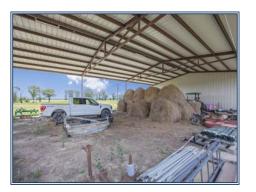

## **SOUTHERN** STATES REALTY

Looking for a place to build a house or run cattle? This 156.5 acre cattle farm is fully equipped and located 10 miles west of Poplarville in Pearl River County, MS. Improvements include a newly built 50'x100' shop and barn, almost 15,000' of new fencing, a water well, 2 ponds and great grass. The land consists of gentle rolling hills offering several fantastic home sites with long range views over much of the property, and almost 100% of the land is in hay ground or pasture. The shop/barn is 50'x100' with a 16' eave height and a 14' roll up door allowing you to store your tools, equipment and hay all under one roof. No expense was spared with the perimeter and cross fencing as you will find welded drill stem bracing, galvanized T-posts, and 5 strand barbed wire. This is one of those properties where all of the hard work has been done. The area is nice, and the property is surrounded by large landowners and is located on a quiet country road with very little traffic. This would be a beautiful property to live on. High speed internet is available.