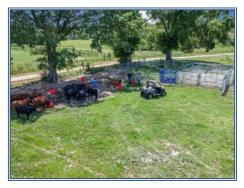

## **SOUTHERN** STATES REALTY

Looking for a place to build a house or run cattle? This 156.5 acre cattle farm is fully equipped and located 10 miles west of Poplarville in Pearl River County, MS. Improvements include a newly built 50'x100' shop and barn, almost 15,000' of new fencing, a water well, 2 ponds and great grass. The land consists of gentle rolling hills offering several fantastic home sites with long range views over much of the property, and almost 100% of the land is in hay ground or pasture. The shop/barn is 50'x100' with a 16' eave height and a 14' roll up door allowing you to store your tools, equipment and hay all under one roof. No expense was spared with the perimeter and cross fencing as you will find welded drill stem bracing, galvanized T-posts, and 5 strand barbed wire. This is one of those properties where all of the hard work has been done. The area is nice, and the property is surrounded by large landowners and is located on a quiet country road with very little traffic. This would be a beautiful property to live on. High speed internet is available.