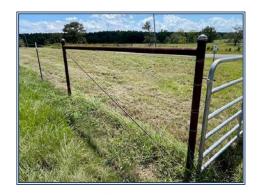

## **SOUTHERN** STATES REALTY

Looking for a place to build a house or run cattle? This 156.5 acre cattle farm is fully equipped and located 10 miles west of Poplarville in Pearl River County, MS. Improvements include a newly built 50'x100' shop and barn, almost 15,000' of new fencing, a water well, 2 ponds and great grass. The land consists of gentle rolling hills offering several fantastic home sites with long range views over much of the property, and almost 100% of the land is in hay ground or pasture. The shop/barn is 50'x100' with a 16' eave height and a 14' roll up door allowing you to store your tools, equipment and hay all under one roof. No expense was spared with the perimeter and cross fencing as you will find welded drill stem bracing, galvanized T-posts, and 5 strand barbed wire. This is one of those properties where all of the hard work has been done. The area is nice, and the property is surrounded by large landowners and is located on a quiet country road with very little traffic. This would be a beautiful property to live on. High speed internet is available.