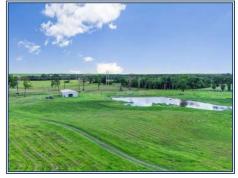

## **SOUTHERN** STATES REALTY

Looking for a place to build a house or run cattle? This 156.5 acre cattle farm is fully equipped and located 10 miles west of Poplarville in Pearl River County, MS. Improvements include a newly built 50'x100' shop and barn, almost 15,000' of new fencing, a water well, 2 ponds and great grass. The land consists of gentle rolling hills offering several fantastic home sites with long range views over much of the property, and almost 100% of the land is in hay ground or pasture. The shop/barn is 50'x100' with a 16' eave height and a 14' roll up door allowing you to store your tools, equipment and hay all under one roof. No expense was spared with the perimeter and cross fencing as you will find welded drill stem bracing, galvanized T-posts, and 5 strand barbed wire. This is one of those properties where all of the hard work has been done. The area is nice, and the property is surrounded by large landowners and is located on a quiet country road with very little traffic. This would be a beautiful property to live on. High speed internet is available.