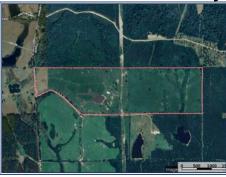

## **SOUTHERN** STATES REALTY

Looking for a place to build a house or run cattle? This 156.5 acre cattle farm is fully equipped and located 10 miles west of Poplarville in Pearl River County, MS. Improvements include a newly built 50'x100' shop and barn, almost 15,000' of new fencing, a water well, 2 ponds and great grass. The land consists of gentle rolling hills offering several fantastic home sites with long range views over much of the property, and almost 100% of the land is in hay ground or pasture. The shop/barn is 50'x100' with a 16' eave height and a 14' roll up door allowing you to store your tools, equipment and hay all under one roof. No expense was spared with the perimeter and cross fencing as you will find welded drill stem bracing, galvanized T-posts, and 5 strand barbed wire. This is one of those properties where all of the hard work has been done. The area is nice, and the property is surrounded by large landowners and is located on a quiet country road with very little traffic. This would be a beautiful property to live on. High speed internet is available.

## 321 South Valley Road, Poplarville, MS

\$710,000

156.5± Acres MLS #24-1650

Southern States Realty