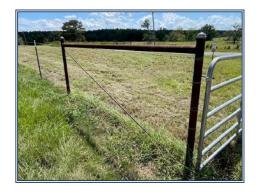

## SOUTHERN STATES REALTY

Looking for a place to build a house or run cattle? This 156.5 acre cattle farm is fully equipped and located 10 miles west of Poplarville in Pearl River County, MS. Improvements include a newly built 50'x100' shop and barn, almost 15,000' of new fencing, a water well, 2 ponds and great grass. The land consists of gentle rolling hills offering several fantastic home sites with long range views over much of the property, and almost 100% of the land is in hay ground or pasture. The shop/barn is 50'x100' with a 16' eave height and a 14' roll up door allowing you to store your tools, equipment and hay all under one roof. No expense was spared with the perimeter and cross fencing as you will find welded drill stem bracing, galvanized T-posts, and 5 strand barbed wire. This is one of those properties where all of the hard work has been done. The area is nice, and the property is surrounded by large landowners and is located on a quiet country road with very little traffic. This would be a beautiful property to live on. High speed internet is available.