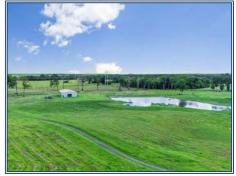

## SOUTHERN STATES REALTY

Looking for a place to build a house or run cattle? This 156.5 acre cattle farm is fully equipped and located 10 miles west of Poplarville in Pearl River County, MS. Improvements include a newly built 50'x100' shop and barn, almost 15,000' of new fencing, a water well, 2 ponds and great grass. The land consists of gentle rolling hills offering several fantastic home sites with long range views over much of the property, and almost 100% of the land is in hay ground or pasture. The shop/barn is 50'x100' with a 16' eave height and a 14' roll up door allowing you to store your tools, equipment and hay all under one roof. No expense was spared with the perimeter and cross fencing as you will find welded drill stem bracing, galvanized T-posts, and 5 strand barbed wire. This is one of those properties where all of the hard work has been done. The area is nice, and the property is surrounded by large landowners and is located on a quiet country road with very little traffic. This would be a beautiful property to live on. High speed internet is available.