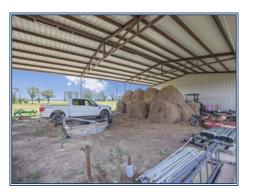

## SOUTHERN STATES REALTY

Looking for a place to build a house or run cattle? This 156.5 acre cattle farm is fully equipped and located 10 miles west of Poplarville in Pearl River County, MS. Improvements include a newly built 50'x100' shop and barn, almost 15,000' of new fencing, a water well, 2 ponds and great grass. The land consists of gentle rolling hills offering several fantastic home sites with long range views over much of the property, and almost 100% of the land is in hay ground or pasture. The shop/barn is 50'x100' with a 16' eave height and a 14' roll up door allowing you to store your tools, equipment and hay all under one roof. No expense was spared with the perimeter and cross fencing as you will find welded drill stem bracing, galvanized T-posts, and 5 strand barbed wire. This is one of those properties where all of the hard work has been done. The area is nice, and the property is surrounded by large landowners and is located on a quiet country road with very little traffic. This would be a beautiful property to live on. High speed internet is available.