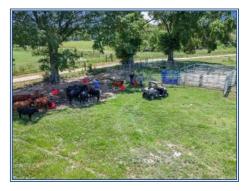

## SOUTHERN STATES REALTY

Looking for a place to build a house or run cattle? This 156.5 acre cattle farm is fully equipped and located 10 miles west of Poplarville in Pearl River County, MS. Improvements include a newly built 50'x100' shop and barn, almost 15,000' of new fencing, a water well, 2 ponds and great grass. The land consists of gentle rolling hills offering several fantastic home sites with long range views over much of the property, and almost 100% of the land is in hay ground or pasture. The shop/barn is 50'x100' with a 16' eave height and a 14' roll up door allowing you to store your tools, equipment and hay all under one roof. No expense was spared with the perimeter and cross fencing as you will find welded drill stem bracing, galvanized T-posts, and 5 strand barbed wire. This is one of those properties where all of the hard work has been done. The area is nice, and the property is surrounded by large landowners and is located on a quiet country road with very little traffic. This would be a beautiful property to live on. High speed internet is available.