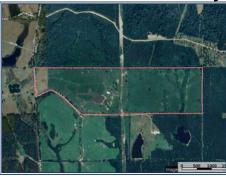

## SOUTHERN STATES REALTY

Looking for a place to build a house or run cattle? This 156.5 acre cattle farm is fully equipped and located 10 miles west of Poplarville in Pearl River County, MS. Improvements include a newly built 50'x100' shop and barn, almost 15,000' of new fencing, a water well, 2 ponds and great grass. The land consists of gentle rolling hills offering several fantastic home sites with long range views over much of the property, and almost 100% of the land is in hay ground or pasture. The shop/barn is 50'x100' with a 16' eave height and a 14' roll up door allowing you to store your tools, equipment and hay all under one roof. No expense was spared with the perimeter and cross fencing as you will find welded drill stem bracing, galvanized T-posts, and 5 strand barbed wire. This is one of those properties where all of the hard work has been done. The area is nice, and the property is surrounded by large landowners and is located on a quiet country road with very little traffic. This would be a beautiful property to live on. High speed internet is available.

## 321 South Valley Road, Poplarville, MS

\$745,000

156.5± Acres MLS #24-1650

## 30.770918, -89.714311 GPS

Southern States Realty