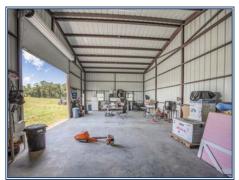

## SOUTHERN STATES REALTY

Looking for a place to build a house or run cattle? This 156.5 acre cattle farm is fully equipped and located 10 miles west of Poplarville in Pearl River County, MS. Improvements include a newly built 50'x100' shop and barn, almost 15,000' of new fencing, a water well, 2 ponds and great grass. The land consists of gentle rolling hills offering several fantastic home sites with long range views over much of the property, and almost 100% of the land is in hay ground or pasture. The shop/barn is 50'x100' with a 16' eave height and a 14' roll up door allowing you to store your tools, equipment and hay all under one roof. No expense was spared with the perimeter and cross fencing as you will find welded drill stem bracing, galvanized T-posts, and 5 strand barbed wire. This is one of those properties where all of the hard work has been done. The area is nice, and the property is surrounded by large landowners and is located on a quiet country road with very little traffic. This would be a beautiful property to live on. High speed internet is available.