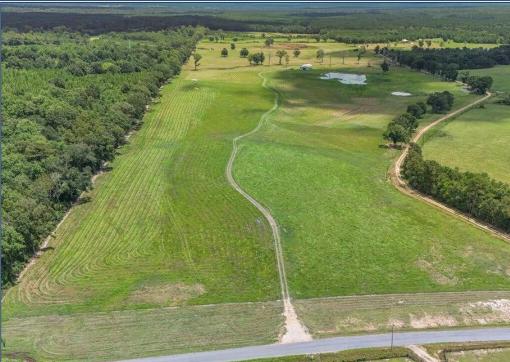

## SOUTHERN STATES REALTY

Looking for a place to build a house or run cattle? This 156.5 acre cattle farm is fully equipped and located 10 miles west of Poplarville in Pearl River County, MS. Improvements include a newly built 50'x100' shop and barn, almost 15,000' of new fencing, a water well, 2 ponds and great grass. The land consists of gentle rolling hills offering several fantastic home sites with long range views over much of the property, and almost 100% of the land is in hay ground or pasture. The shop/barn is 50'x100' with a 16' eave height and a 14' roll up door allowing you to store your tools, equipment and hay all under one roof. No expense was spared with the perimeter and cross fencing as you will find welded drill stem bracing, galvanized T-posts, and 5 strand barbed wire. This is one of those properties where all of the hard work has been done. The area is nice, and the property is surrounded by large landowners and is located on a quiet country road with very little traffic. This would be a beautiful property to live on. High speed internet is available.