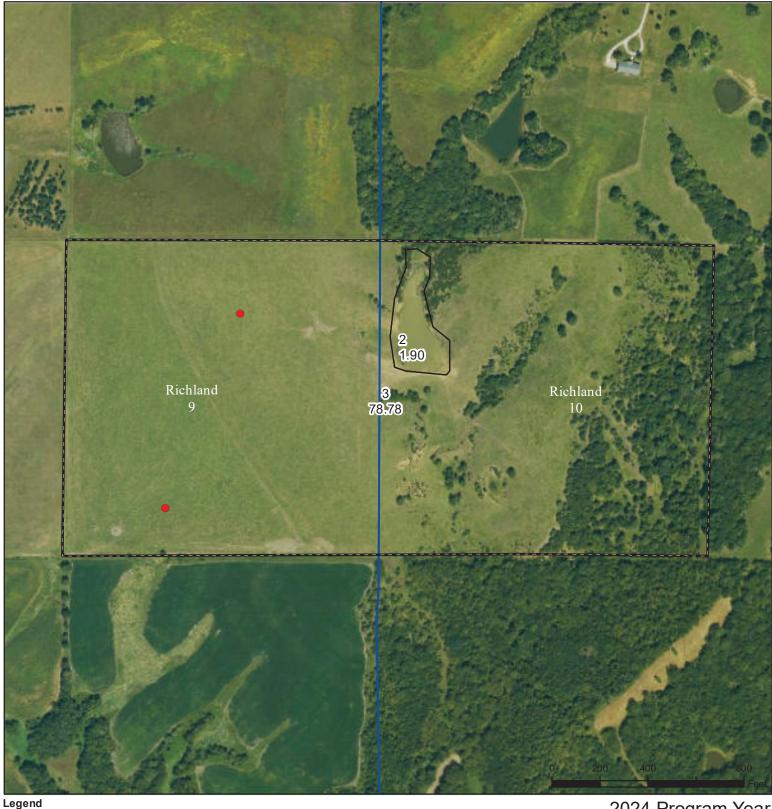

## **Decatur County, Iowa**

CRP lowa PLSS Non-Cropland Tract Boundary lowa Roads Cropland

2024 Program Year
Map Created February 28, 2024

Farm 4469 Tract 8

Wetland Determination

Restricted

Limited

Exempt from Conservation

Tract Cropland Total: 0.00 acres