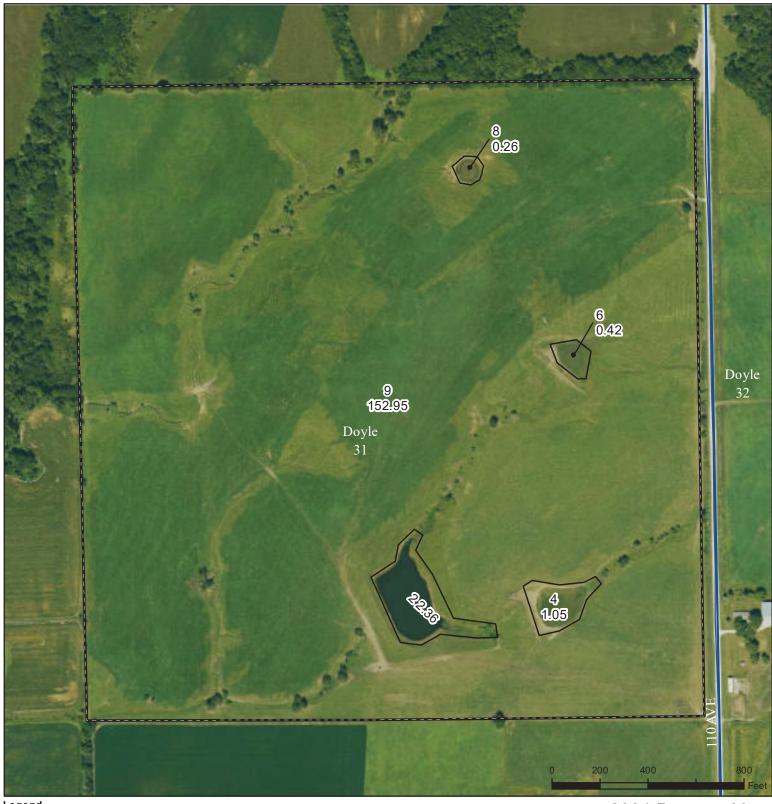

## **Decatur County, Iowa**

Legend

Non-Cropland CRP Iowa PLSS
Cropland Tract Boundary Iowa Roads

2024 Program Year
Map Created May 07, 2024

Farm **4469** 

Wetland Determination

RestrictedLimited

Exempt from Conservation

Tract Cropland Total: 0.00 acres

Tract 6

Compliance Provisions
United States Department of Agriculture (USDA) Farm Service Agency (FSA) maps are for FSA Program administration only. This map does not represent a legal survey or reflect actual ownership; rather it depicts the information provided directly from the producer and/or National Agricultural Imagery Program (NAIP) imagery. The producer accepts the data 'as is' and assumes all risks associated with its use. USDA-FSA assumes no responsibility for actual or consequential damage incurred as a result of any user's reliance on this data outside FSA Programs. Wetland identifiers do not represent the size, shape, or specific determination of the area. Refer to your original determination (CPA-026 and attached maps) for exact boundaries and determinations or contact USDA Natural Resources Conservation Service (NRCS).