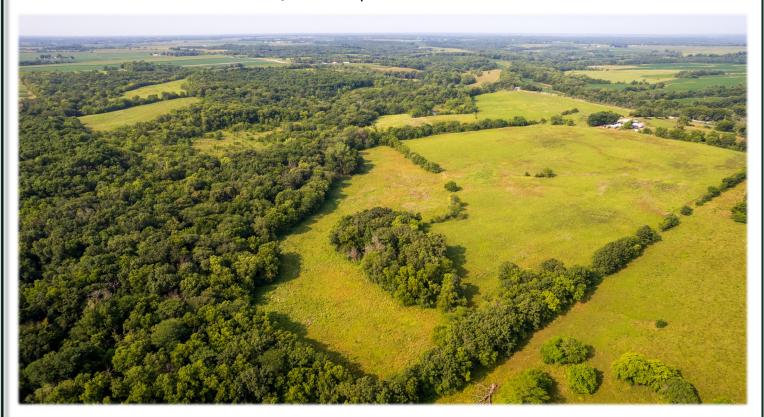

# **Hunting & Recreational Land For Sale**

Ashland Avenue, Bussey, IA 50044

**Hawkeye Farm Mgmt & Real Estate**  **Price:** \$742,500

Acres: 135 +/-

**Price/Acre:** \$5,500

## **PROPERTY DETAILS**

- Abundant Wildlife & Hunting Opportunities
- Mix of Rolling Ridge Ground & Level Bottom Land •
- Total CRP Acres Earning \$14,516 Annually
- Contracts Expire in 2027 & 2030

- Pond & Seasonal Creek
- Located 2 Miles from Bussey
- Located 15 Miles from both Albia & Lovilia
- Annual Taxes \$2,476