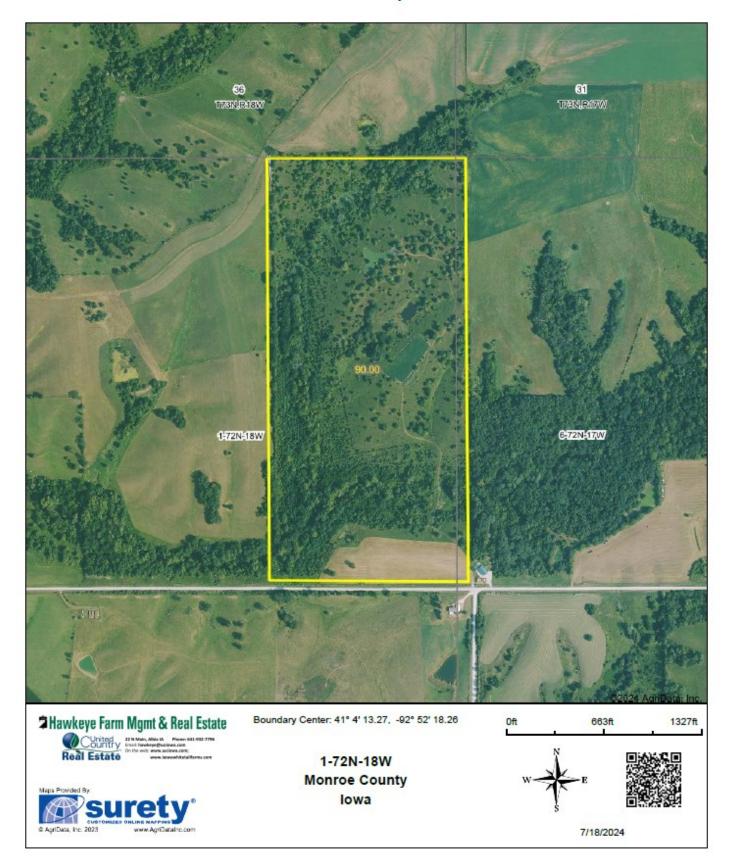

497,250

Acres: 90 +/-

**Price/Acre:** \$5,525



# **PROPERTY DETAILS**

- **Top-Notch Hunting Opportunities**
- Prime Hunting and Recreational Land
- Located between Albia & Lovilia
- 29.23 CRP Acres Earning \$2,566 Annually Expiring September 2031
- Heavy Timber & Open Ag Fields
- Two Ponds & a Seasonal Creek
- **Development Potential**
- Annual Taxes \$796

### **CONTACT US**



Hawkeye Farm Mgmt &







1010 S Clinton Albia, IA 52531



RYAN AMMONS (641) 777- 2955



**NATE AMMONS** (641) 777-2861 Nate@UClowa.com



Ryan@UClowa.com

Alan Ammons, Broker, Licensed in Iowa & Missouri. All Agents Licensed in Iowa. The above information, although believed to be accurate, is not warrantied or guaranteed by the owner, listing firm, or listing agent.

# PROPERTY MAP



#### **Aerial Map**