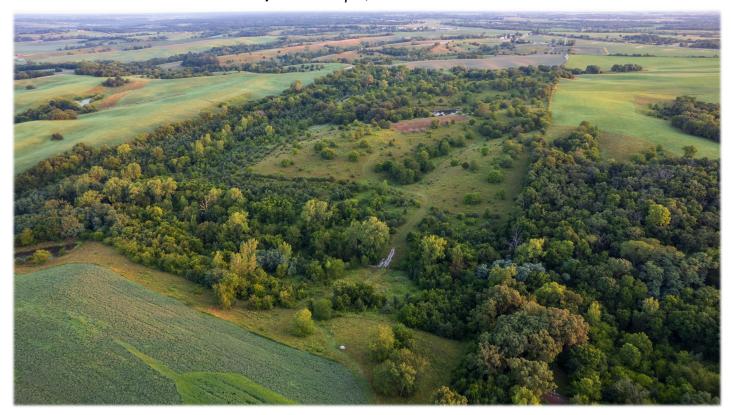

# **Hunting & Recreational Land For Sale**

165th Street, Albia, IA 52531

**Hawkeye Farm Mgmt & Real Estate**  **Price:** \$497,250

Acres: 90 +/-

**Price/Acre:** \$5,525

# **PROPERTY DETAILS**

- **Top-Notch Hunting Opportunities**
- Prime Hunting and Recreational Land
- Located between Albia & Lovilia
- 29.23 CRP Acres Earning \$2,566 Annually Expiring September 2031
- Heavy Timber & Open Ag Fields
- Two Ponds & a Seasonal Creek
- **Development Potential**
- Annual Taxes \$796