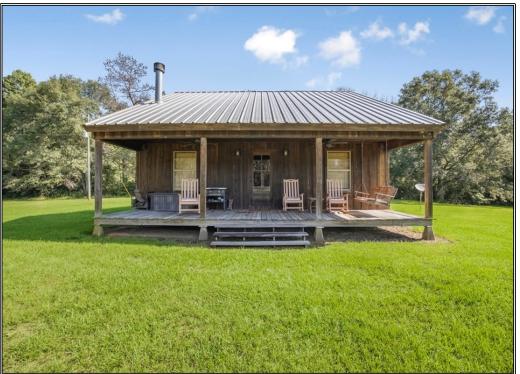

## Southern States Realty

2209 Gaulden Clinton Road, Centreville, MS

Hunting property and getaway for sale in Wilkinson County. This 48+- acre property with a cabin and a pond is a recreational paradise. You enter the property and immediately fall in love with the scenery of the cabin overlooking the pond and pasture. The cabin is 2 bedrooms and 1 bathroom with a loft and is the perfect place for your and your family to getaway at. Inside the cabin you'll find all of the finishes to be modern and rustic giving "camp" vibes and has high ceilings giving you ample opportunity to hang taxidermy all over the place. The pond has been the site of many fish both caught and lost at the end of the line. The pond has a water well to ensure that the water level stays at optimum levels for healthy fish. Beyond the pond you'll pasture that is booming with wildlife as evident in the video and photos. Not only does this place provide a great weekend getaway but also makes for some great deer and turkey hunting. This property is all about location. Less than an hour from most places in Baton Rouge you can have the privilege of staying even on Sunday and week day nights but still being at work the next day. I can assure you that if you're looking for a weekend getaway close enough to South Louisiana to justify, you better act on this one fast because it will not last long. Give us a call today for your private showing., and a great internal road system this property is setup ready to hunt! All that you are missing is your camp! This property is covered in deer and turkeys. Small tracts at this price point never last long. Don't let this one get away. Give us a call today. There is a total of 28+- additional adjoining acres that can be bought. Owner/Agent. All drone photography done by licensed drone pilot.