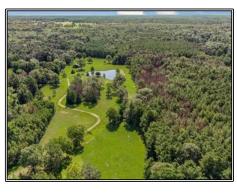

## Southern States Realty

2209 Gaulden Clinton Road, Centreville, MS

Hunting property and getaway for sale in Wilkinson County. This 48+- acre property with a cabin and a pond is a recreational paradise. You enter the property and immediately fall in love with the scenery of the cabin overlooking the pond and pasture. The cabin is 2 bedrooms and 1 bathroom with a loft and is the perfect place for your and your family to getaway at. Inside the cabin you'll find all of the finishes to be modern and rustic giving "camp" vibes and has high ceilings giving you ample opportunity to hang taxidermy all over the place. The pond has been the site of many fish both caught and lost at the end of the line. The pond has a water well to ensure that the water level stays at optimum levels for healthy fish. Beyond the pond you'll pasture that is booming with wildlife as evident in the video and photos. Not only does this place provide a great weekend getaway but also makes for some great deer and turkey hunting. This property is all about location. Less than an hour from most places in Baton Rouge you can have the privilege of staying even on Sunday and week day nights but still being at work the next day. I can assure you that if you're looking for a weekend getaway close enough to South Louisiana to justify, you better act on this one fast because it will not last long. Give us a call today for your private showing., and a great internal road system this property is setup ready to hunt! All that you are missing is your camp! This property is covered in deer and turkeys. Small tracts at this price point never last long. Don't let this one get away. Give us a call today. There is a total of 28+- additional adjoining acres that can be bought. Owner/Agent. All drone photography done by licensed drone pilot.