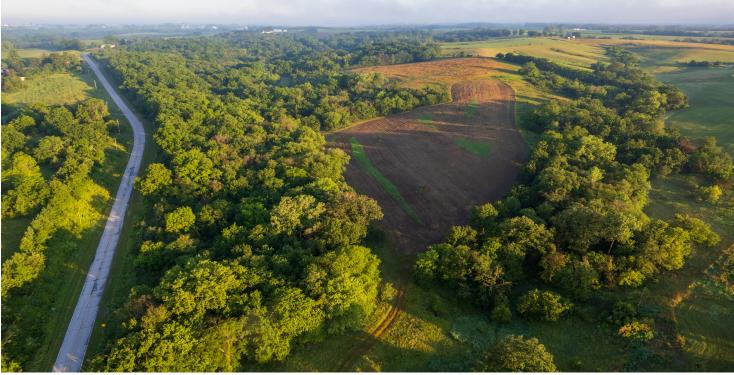

Hunting & Recreational Land For Sale

87th Street, Blakesburg, IA 52536

Hawkeye Farm **Mgmt & Real Estate**  **Price:** \$294,000 **Price/Acre:** \$6,000 Acres: 49 +/-

## **PROPERTY DETAILS**

- Top-Notch Hunting Opportunities
- Prime Hunting and Recreational Land
- Low Hunting Pressure Area
- Unique Features and Exceptional Benefits
- Secluded Food Plot Options
- Approximately 17 Acres Open
- Dense Cover and Cropland
- Annual Taxes \$484