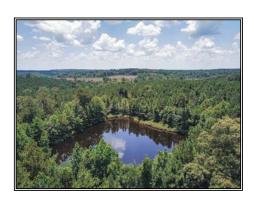

## Southern States Realty

Downsville 135 is a highly maintained 135acre pine plantation located in the South Central portion of Union Parish. This highly managed tract is located 25 miles NE of Ruston, LA, 20 miles NW of West Monroe, LA and just 8 miles SE of Farmerville, LA. The tract is also strategically located 2-3 miles from Stowe Creek landing on beautiful Lake D'Arbonne. The tract is comprised of 85-90% highly managed 18+ year old pine plantation with the balance in hardwood creek bottoms providing excellent habitat for whitetail deer, turkey and other small game. There are 3 pipeline ROW's traversing the property and a highly maintained road system that provides good access and multiple shooting lanes. This tract would set up great for a country residential development, agriculture development or large country estate. A nice pond is located in the center of the property. If you are looking for a well-maintained recreational tract with built in income, this is the tract for you.