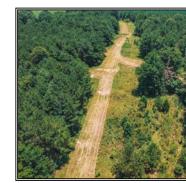

## Southern States Realty

Downsville 135 is a highly maintained 135acre pine plantation located in the South Central portion of Union Parish. This highly managed tract is located 25 miles NE of Ruston, LA, 20 miles NW of West Monroe, LA and just 8 miles SE of Farmerville, LA. The tract is also strategically located 2-3 miles from Stowe Creek landing on beautiful Lake D'Arbonne. The tract is comprised of 85-90% highly managed 18+ year old pine plantation with the balance in hardwood creek bottoms providing excellent habitat for whitetail deer, turkey and other small game. There are 3 pipeline ROW's traversing the property and a highly maintained road system that provides good access and multiple shooting lanes. This tract would set up great for a country residential development, agriculture development or large country estate. A nice pond is located in the center of the property. If you are looking for a well-maintained recreational tract with built in income, this is the tract for you.