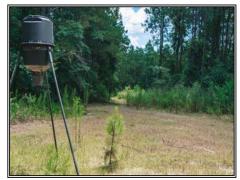

## Southern States Realty

Downsville 135 is a highly maintained 135acre pine plantation located in the South Central portion of Union Parish. This highly managed tract is located 25 miles NE of Ruston, LA, 20 miles NW of West Monroe, LA and just 8 miles SE of Farmerville, LA. The tract is also strategically located 2-3 miles from Stowe Creek landing on beautiful Lake D'Arbonne. The tract is comprised of 85-90% highly managed 18+ year old pine plantation with the balance in hardwood creek bottoms providing excellent habitat for whitetail deer, turkey and other small game. There are 3 pipeline ROW's traversing the property and a highly maintained road system that provides good access and multiple shooting lanes. This tract would set up great for a country residential development, agriculture development or large country estate. A nice pond is located in the center of the property. If you are looking for a well-maintained recreational tract with built in income, this is the tract for you.