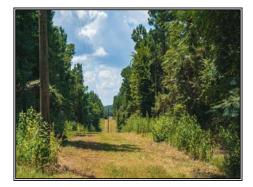

## Southern States Realty

Downsville 135 is a highly maintained 135acre pine plantation located in the South Central portion of Union Parish. This highly managed tract is located 25 miles NE of Ruston, LA, 20 miles NW of West Monroe, LA and just 8 miles SE of Farmerville, LA. The tract is also strategically located 2-3 miles from Stowe Creek landing on beautiful Lake D'Arbonne. The tract is comprised of 85-90% highly managed 18+ year old pine plantation with the balance in hardwood creek bottoms providing excellent habitat for whitetail deer, turkey and other small game. There are 3 pipeline ROW's traversing the property and a highly maintained road system that provides good access and multiple shooting lanes. This tract would set up great for a country residential development, agriculture development or large country estate. A nice pond is located in the center of the property. If you are looking for a well-maintained recreational tract with built in income, this is the tract for you.