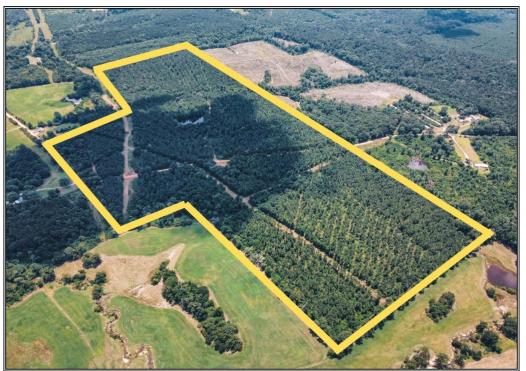

## Southern States Realty

Downsville 135 is a highly maintained 135acre pine plantation located in the South Central portion of Union Parish. This highly managed tract is located 25 miles NE of Ruston, LA, 20 miles NW of West Monroe, LA and just 8 miles SE of Farmerville, LA. The tract is also strategically located 2-3 miles from Stowe Creek landing on beautiful Lake D'Arbonne. The tract is comprised of 85-90% highly managed 18+ year old pine plantation with the balance in hardwood creek bottoms providing excellent habitat for whitetail deer, turkey and other small game. There are 3 pipeline ROW's traversing the property and a highly maintained road system that provides good access and multiple shooting lanes. This tract would set up great for a country residential development, agriculture development or large country estate. A nice pond is located in the center of the property. If you are looking for a well-maintained recreational tract with built in income, this is the tract for you.

Bobbie Cox Road, Downsville, LA

32.694535, -92.379910 GPS

\$545,000

135± Acres