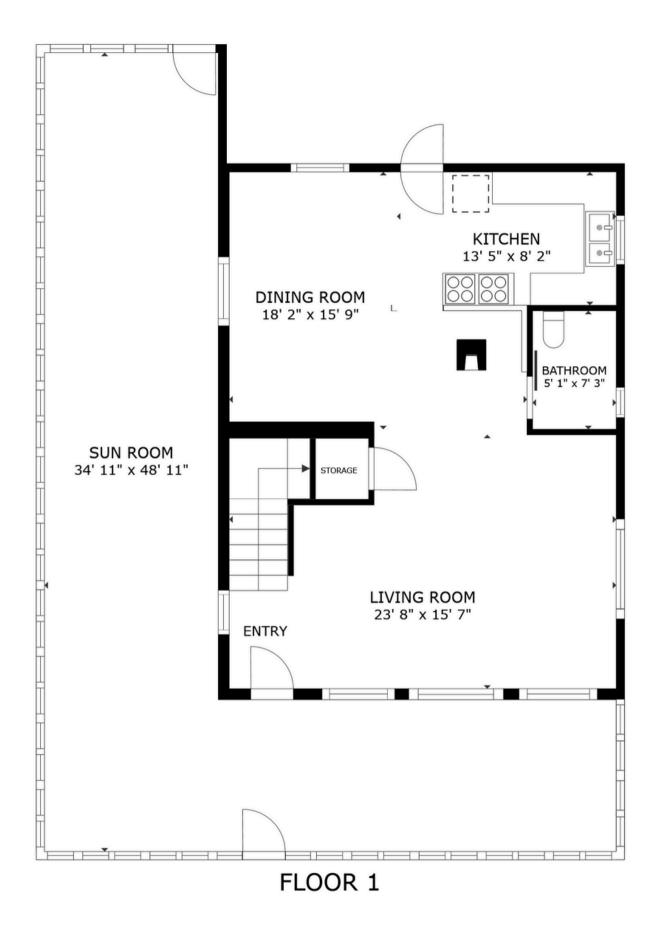

Upon entering the cottage, abundant natural light greets you, enhancing the open floor plan of the first floor which showcases breathtaking water views from every angle. The kitchen is a focal point, equipped with a unique combination wood and propane cook stove, complemented by tiled counters and oak trim that add a touch of warmth. Adjacent, the dining room overlooks the tranquil side yard, while the lakeside living room beckons with its expansive windows offering panoramic views of the lake.

**GROSS INTERNAL AREA** FLOOR 1 1,531 sq.ft. FLOOR 2 626 sq.ft. EXCLUDED AREAS : REDUCED HEADROOM 123 sq.ft. TOTAL: 2,157 sq.ft.

SIZES AND DIMENSIONS ARE APPROXIMATE, ACTUAL MAY VARY.