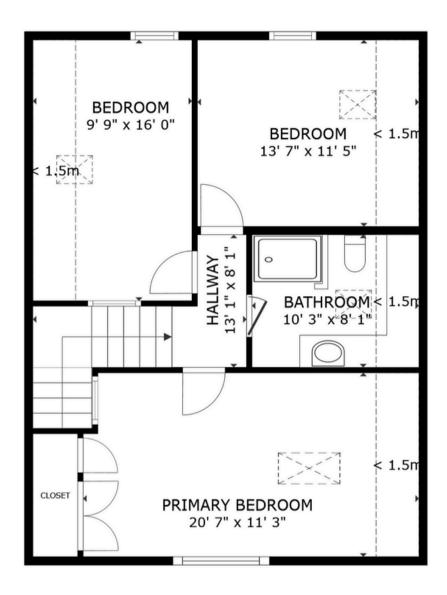

Upstairs, accessed via a charming staircase, you'll find three cozy bedrooms, each adorned with skylights that invite natural light and starry night views. The master bedroom is a highlight with its cathedral ceilings and awe-inspiring lake vistas, providing a serene retreat within the home. A full bathroom on this level features a tiled shower, adding convenience and elegance to the upper floor.

### FLOOR 2

GROSS INTERNAL AREA FLOOR 1 1,531 sq.ft. FLOOR 2 626 sq.ft. EXCLUDED AREAS : REDUCED HEADROOM 123 sq.ft. TOTAL : 2,157 sq.ft.

SIZES AND DIMENSIONS ARE APPROXIMATE, ACTUAL MAY VARY.