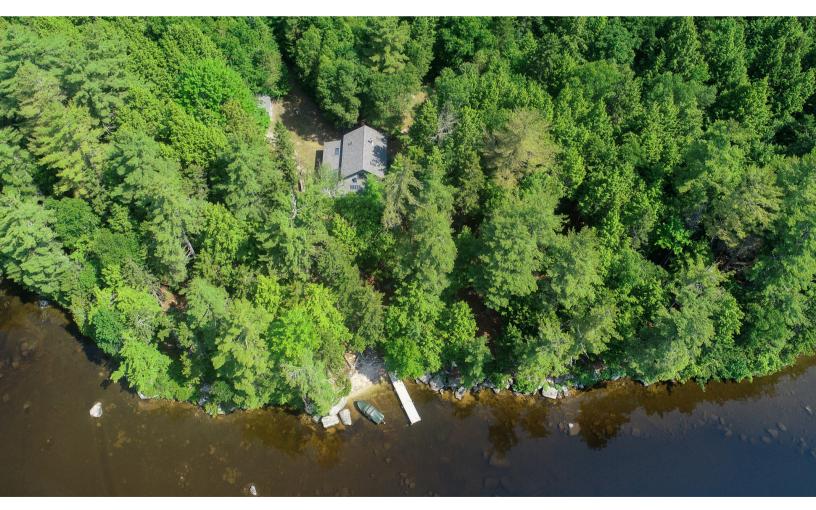

Scan to view the full property details and video!

Photography by Mayhem Media

Nestled amidst the serene beauty of Upper Sysladobis Lake in Lakeville, Maine, this charming post and beam cottage offers a tranquil retreat on 38 acres of pristine woodland with 528 feet of shorefront featuring a picturesque sand beach. Perfectly blending rustic charm with modern comfort, this 3-bedroom, 1.5-bath retreat is designed to embrace its natural surroundings and provide an inviting atmosphere for relaxation.

(800) 286-6164

www.landbrothers.com

Upper Sysladobis Lake itself is a gem among Maine's lakes, boasting a peaceful ambiance with minimal boat traffic, perfect for kayaking, fishing, or simply unwinding by the water's edge. The lake is known for its clear waters and diverse fish population, including species such as brook trout, landlocked salmon, and smallmouth bass, making it a haven for fishing enthusiasts.

Additionally, the property features two sheds ideal for storing ATVs, boating gear, and kayaks, facilitating easy access to outdoor adventures on both land and water.

Like what you see? Scan to subscribe to our monthly newsletter