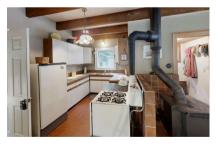

Upon entering the cottage, abundant natural light greets you, enhancing the open floor plan of the first floor which showcases breathtaking water views from every angle. The kitchen is a focal point, equipped with a unique combination wood and propane cook stove, complemented by tiled counters and oak trim that add a touch of warmth. Adjacent, the dining room overlooks the tranquil side yard, while the lakeside living room beckons with its expansive windows offering panoramic views of the lake.

## 538 SYS ROAD, LAKEVILLE

| PRICE |       | \$399,900 |       |  |
|-------|-------|-----------|-------|--|
| TAXES |       | \$717     | /2023 |  |
| SQ FT | 1152± | BUILT     | 1989± |  |

KITCHEN

SCREENED PORCH