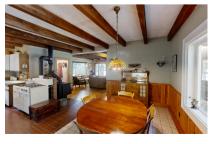

Upon entering the cottage, abundant natural light greets you, enhancing the open floor plan of the first floor which showcases breathtaking water views from every angle. The kitchen is a focal point, equipped with a unique combination wood and propane cook stove, complemented by tiled counters and oak trim that add a touch of warmth. Adjacent, the dining room overlooks the tranquil side yard, while the lakeside living room beckons with its expansive windows offering panoramic views of the lake.

LIVING ROOM

DINING ROOM