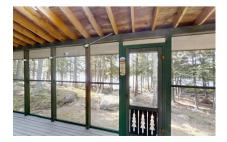

MLS# 1595111

www.lifestylepropertiesofmaine.com

Outside, a wrap-around screened porch invites outdoor gatherings and al fresco dining, spanning 10' x 40' along the side and 8' x 23' on the lakeside. This idyllic spot is perfect for enjoying sunsets over the water or simply listening to the sounds of nature. Additionally, an outdoor fireplace enhances the ambiance, offering warmth on cooler evenings and a cozy gathering place under the stars.

## 538 SYS ROAD, LAKEVILLE

| PRICE |       | \$399,900 |       |  |
|-------|-------|-----------|-------|--|
| TAXES |       | \$717     | /2023 |  |
| SQ FT | 1152± | BUILT     | 1989± |  |

KITCHEN

SCREENED PORCH