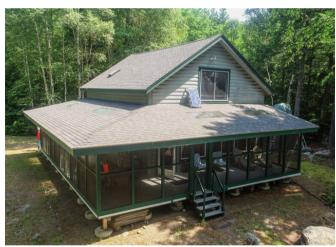

MLS# 1595111

www.lifestylepropertiesofmaine.com

Outside, a wrap-around screened porch invites outdoor gatherings and al fresco dining, spanning 10' x 40' along the side and 8' x 23' on the lakeside. This idyllic spot is perfect for enjoying sunsets over the water or simply listening to the sounds of nature. Additionally, an outdoor fireplace enhances the ambiance, offering warmth on cooler evenings and a cozy gathering place under the stars.