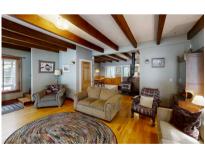

Upon entering the cottage, abundant natural light greets you, enhancing the open floor plan of the first floor which showcases breathtaking water views from every angle. The kitchen is a focal point, equipped with a unique combination wood and propane cook stove, complemented by tiled counters and oak trim that add a touch of warmth. Adjacent, the dining room overlooks the tranquil side yard, while the lakeside living room beckons with its expansive windows offering panoramic views of the lake.

LIVING ROOM

DINING ROOM