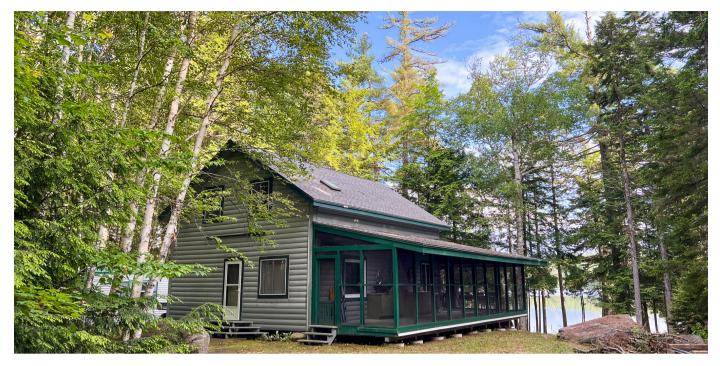

Scan to view the full property details and video!

Photography by Mayhem Media

Nestled amidst the serene beauty of Upper Sysladobis Lake in Lakeville, Maine, this charming post and beam cottage offers a tranquil retreat on 38 acres of pristine woodland with 528 feet of shorefront featuring a picturesque sand beach. Perfectly blending rustic charm with modern comfort, this 3-bedroom, 1.5-bath retreat is designed to embrace its natural surroundings and provide an inviting atmosphere for relaxation.

MLS# 1595111

www.lifestylepropertiesofmaine.com

Outside, a wrap-around screened porch invites outdoor gatherings and al fresco dining, spanning 10' x 40' along the side and 8' x 23' on the lakeside. This idyllic spot is perfect for enjoying sunsets over the water or simply listening to the sounds of nature. Additionally, an outdoor fireplace enhances the ambiance, offering warmth on cooler evenings and a cozy gathering place under the stars.