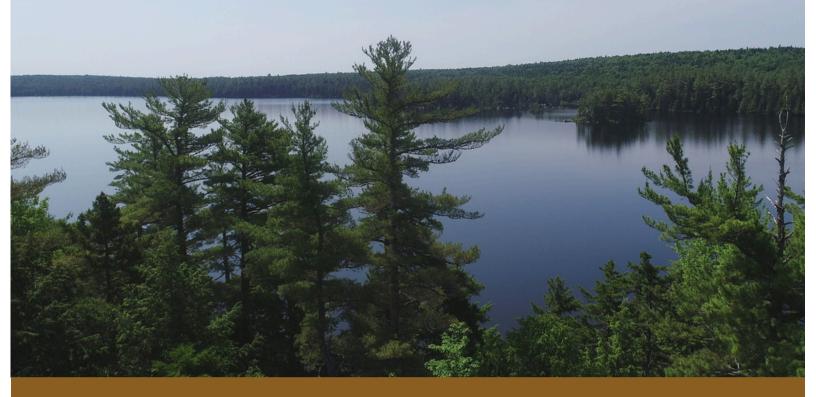

Scan to view the full property details and video!

Photography by Mayhem Media

Nestled amidst the serene beauty of Upper Sysladobis Lake in Lakeville, Maine, this charming post and beam cottage offers a tranquil retreat on 38 acres of pristine woodland with 528 feet of shorefront featuring a picturesque sand beach. Perfectly blending rustic charm with modern comfort, this 3-bedroom, 1.5-bath retreat is designed to embrace its natural surroundings and provide an inviting atmosphere for relaxation.