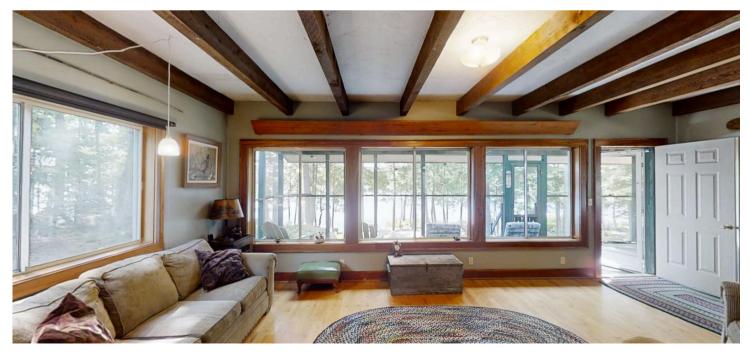

Upon entering the cottage, abundant natural light greets you, enhancing the open floor plan of the first floor which showcases breathtaking water views from every angle. The kitchen is a focal point, equipped with a unique combination wood and propane cook stove, complemented by tiled counters and oak trim that add a touch of warmth. Adjacent, the dining room overlooks the tranquil side yard, while the lakeside living room beckons with its expansive windows offering panoramic views of the lake.

LIVING ROOM

DINING ROOM