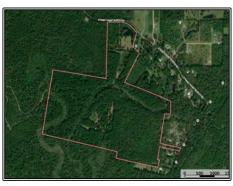

## Southern States Realty

Hunting/Development land for sale in East Baton Rouge Parish. This property has it all. If you are a developer this would be a great investment to sell large acreage lots for beautiful homesites and if you are a hunting looking for quality deer hunting just minutes from your backdoor then this also checks the box. This property has a great internal trail system taking you all throughout the property to several food plots situated amongst the diversity of the ecosystem this tract has. Parts of the tract are in giant pine plantation and other parts of the tract are in bottomland hardwood timber. There is also a slough that will always entertain for a wood duck shoot. There are some very nice primary residence houses nearby and this would be a great place to build your forever home out on some acreage overlooking the 2.5+acre pond. Properties of this size in East Baton Rouge Parish are rare. It is hard to find a great hunting tract in East Baton Rouge Parish. Don't let this one get away. Call today for your private showing.

18222 Stoney Point Burch Road, Greenwell Springs, LA

\$1,350,000

215± Acres MLS #141614

#HUNTINGLANDMAN