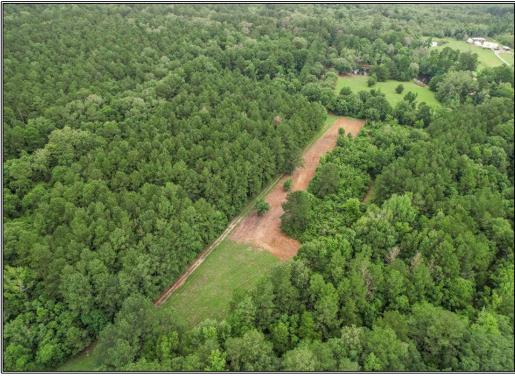

## Southern States Realty

Hunting/Development land for sale in East Baton Rouge Parish. This property has it all. If you are a developer this would be a great investment to sell large acreage lots for beautiful homesites and if you are a hunting looking for quality deer hunting just minutes from your backdoor then this also checks the box. This property has a great internal trail system taking you all throughout the property to several food plots situated amongst the diversity of the ecosystem this tract has. Parts of the tract are in giant pine plantation and other parts of the tract are in bottomland hardwood timber. There is also a slough that will always entertain for a wood duck shoot. There are some very nice primary residence houses nearby and this would be a great place to build your forever home out on some acreage overlooking the 2.5+acre pond. Properties of this size in East Baton Rouge Parish are rare. It is hard to find a great hunting tract in East Baton Rouge Parish. Don't let this one get away. Call today for your private showing.

18222 Stoney Point Burch Road, Greenwell Springs, LA

\$1,350,000

215± Acres MLS #141614

#HUNTINGLANDMAN