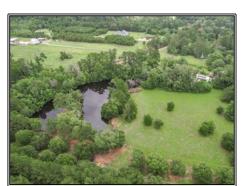

## Southern States Realty

Hunting/Development land for sale in East Baton Rouge Parish. This property has it all. If you are a developer this would be a great investment to sell large acreage lots for beautiful homesites and if you are a hunting looking for quality deer hunting just minutes from your backdoor then this also checks the box. This property has a great internal trail system taking you all throughout the property to several food plots situated amongst the diversity of the ecosystem this tract has. Parts of the tract are in giant pine plantation and other parts of the tract are in bottomland hardwood timber. There is also a slough that will always entertain for a wood duck shoot. There are some very nice primary residence houses nearby and this would be a great place to build your forever home out on some acreage overlooking the 2.5+acre pond. Properties of this size in East Baton Rouge Parish are rare. It is hard to find a great hunting tract in East Baton Rouge Parish. Don't let this one get away. Call today for your private showing.