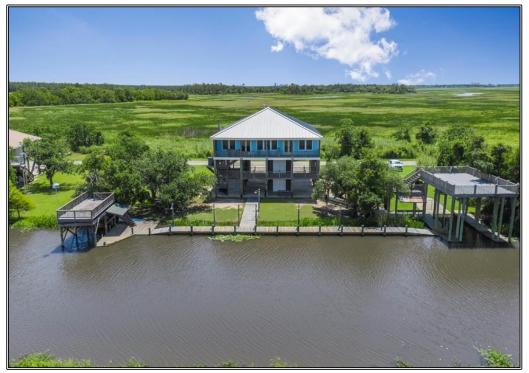

## Southern States Realty

4035 Riverside Drive in Pearlington, MS is a must-see! Beautiful views of the Pearl River, and a short boat ride to some of the best fishing spots in Louisiana and Mississippi. The "camp" is a 2500 square foot home with 6 bedrooms and 3 full baths. High end appliances in the kitchen, your own personal boat launch, fish cleaning station, boat house and tons of deck space for outdoor entertainment. Approximately 20 minutes from Bay St. Louis!waterfront property with covered boat slips for up to 4 boats. Property is right next to Sweetwater Marina, which has food trucks available, live bait, and anything you could need for a day of fishing.

4035 Riverside Drive, Pearlington, MS

30.231319, -89.614330 GPS

0.41± Acres MLS #141535 \$1,200,000

Tim Guidroz tim.realtreeuc@gmail.com Office: (601) 250-0017 Cell: (225) 270-0059 SouthernStatesRealty.com