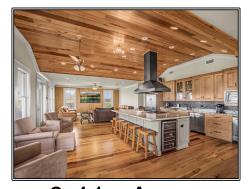

## Southern States Realty

4035 Riverside Drive in Pearlington, MS is a must-see! Beautiful views of the Pearl River, and a short boat ride to some of the best fishing spots in Louisiana and Mississippi. The "camp" is a 2500 square foot home with 6 bedrooms and 3 full baths. High end appliances in the kitchen, your own personal boat launch, fish cleaning station, boat house and tons of deck space for outdoor entertainment. Approximately 20 minutes from Bay St. Louis!waterfront property with covered boat slips for up to 4 boats. Property is right next to Sweetwater Marina, which has food trucks available, live bait, and anything you could need for a day of fishing.