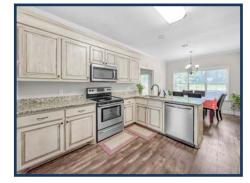

## Southern States Realty

3BR 2BA brick home for sale in North Pike School District on 1.83 acres of land with a hilltop view. This 1780 sqft house features granite countertops, split floor plan, double garage, formal dining room, wood plank flooring, 9ft and 10ft ceilings and crown molding. Its located in a nice low traffic cul de sac subdivision just outside of Summit MS only minutes from North Pike Schools. The large 1.83-acre lot provides plenty of room for kids to play and roam. This home is only 8 years old and has been well maintained by the current owners. The large master suite features a big walk-in closet, whirlpool tub, and 4ft stand up shower. The living room features 10ft ceilings and a gas log fireplace. This quality built modern home is in a great location convenient to schools, shopping, and churches. Call today to view this home for sale in Pike County MS.