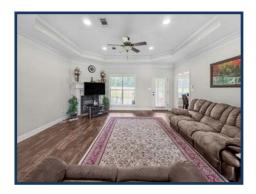

## Southern States Realty

3BR 2BA brick home for sale in North Pike School District on 1.83 acres of land with a hilltop view. This 1780 sqft house features granite countertops, split floor plan, double garage, formal dining room, wood plank flooring, 9ft and 10ft ceilings and crown molding. Its located in a nice low traffic cul de sac subdivision just outside of Summit MS only minutes from North Pike Schools. The large 1.83-acre lot provides plenty of room for kids to play and roam. This home is only 8 years old and has been well maintained by the current owners. The large master suite features a big walk-in closet, whirlpool tub, and 4ft stand up shower. The living room features 10ft ceilings and a gas log fireplace. This quality built modern home is in a great location convenient to schools, shopping, and churches. Call today to view this home for sale in Pike County MS.