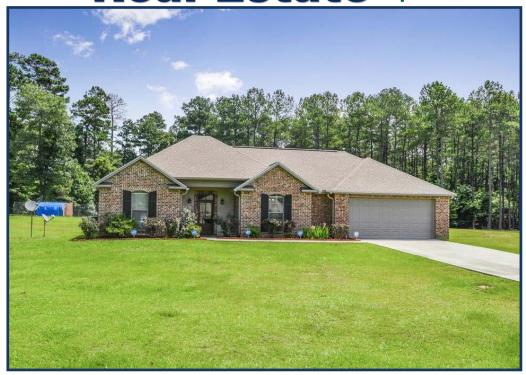

## Southern States Realty

3BR 2BA brick home for sale in North Pike School District on 1.83 acres of land with a hilltop view. This 1780 sqft house features granite countertops, split floor plan, double garage, formal dining room, wood plank flooring, 9ft and 10ft ceilings and crown molding. Its located in a nice low traffic cul de sac subdivision just outside of Summit MS only minutes from North Pike Schools. The large 1.83-acre lot provides plenty of room for kids to play and roam. This home is only 8 years old and has been well maintained by the current owners. The large master suite features a big walk-in closet, whirlpool tub, and 4ft stand up shower. The living room features 10ft ceilings and a gas log fireplace. This quality built modern home is in a great location convenient to schools, shopping, and churches. Call today to view this home for sale in Pike County MS.

1029 Winding Road, Summit, MS

31.276453, -90.411635 GPS

\$274,500

3 Bed/2 Bath 1.83 Acres MLS #141533

Scott Campbell scottcampbell050@gmail.com Office: (601) 250-0017 Cell: (601) 248-4595 SouthernStatesRealty.com