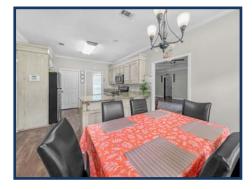

## Southern States Realty

3BR 2BA brick home for sale in North Pike School District on 1.83 acres of land with a hilltop view. This 1780 sqft house features granite countertops, split floor plan, double garage, formal dining room, wood plank flooring, 9ft and 10ft ceilings and crown molding. Its located in a nice low traffic cul de sac subdivision just outside of Summit MS only minutes from North Pike Schools. The large 1.83-acre lot provides plenty of room for kids to play and roam. This home is only 8 years old and has been well maintained by the current owners. The large master suite features a big walk-in closet, whirlpool tub, and 4ft stand up shower. The living room features 10ft ceilings and a gas log fireplace. This quality built modern home is in a great location convenient to schools, shopping, and churches. Call today to view this home for sale in Pike County MS.