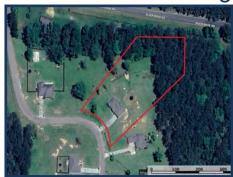

## Southern States Realty

3BR 2BA brick home for sale in North Pike School District on 1.83 acres of land with a hilltop view. This 1780 sqft house features granite countertops, split floor plan, double garage, formal dining room, wood plank flooring, 9ft and 10ft ceilings and crown molding. Its located in a nice low traffic cul de sac subdivision just outside of Summit MS only minutes from North Pike Schools. The large 1.83-acre lot provides plenty of room for kids to play and roam. This home is only 8 years old and has been well maintained by the current owners. The large master suite features a big walk-in closet, whirlpool tub, and 4ft stand up shower. The living room features 10ft ceilings and a gas log fireplace. This quality built modern home is in a great location convenient to schools, shopping, and churches. Call today to view this home for sale in Pike County MS.

1029 Winding Road, Summit, MS

31.276453, -90.411635 GPS

\$274,500

3 Bed/2 Bath 1.83 Acres MLS #141533

Scott Campbell scottcampbell050@gmail.com Office: (601) 250-0017 Cell: (601) 248-4595 SouthernStatesRealty.com